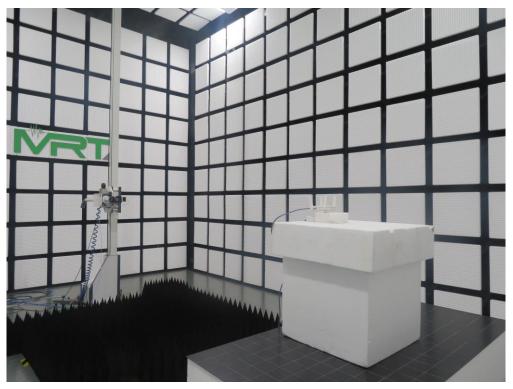

Description: Radiated Spurious Emission Test Setup for Above 18GHz

Description: Front View of Conducted Emission Test Setup

Description: Side View of Conducted Emission Test Setup