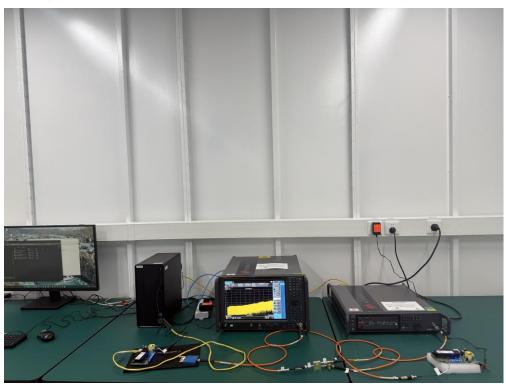

## DFS Test Setup Photograph

## Description: DFS Master Mode Test Setup

Description: DFS Slave with Radar Detection Mode Test Setup

Description: DFS Slave without Radar Detection Mode Test Setup