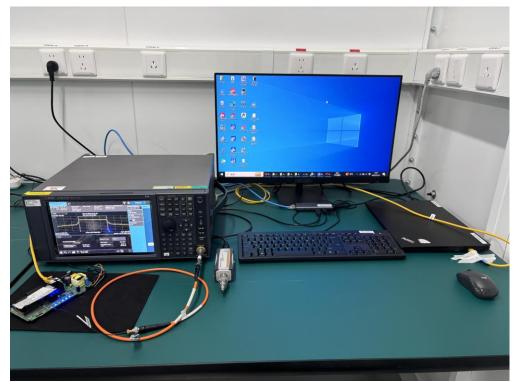

Description: Radiated Spurious Emission Test Setup for Above 18GHz

Description: Front View of Conducted Emission Test Setup

Description: Side View of Conducted Emission Test Setup

## Description: Conducted Test Setup