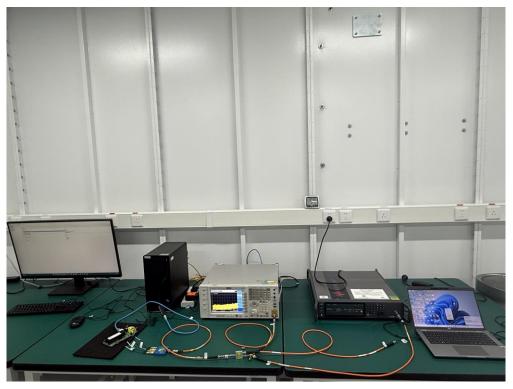

## DFS Test Setup Photograph

## Description: DFS Master Mode Test Setup

Description: DFS Slave with Radar Detection Mode Test Setup

Description: DFS Slave without Radar Detection Mode Test Setup