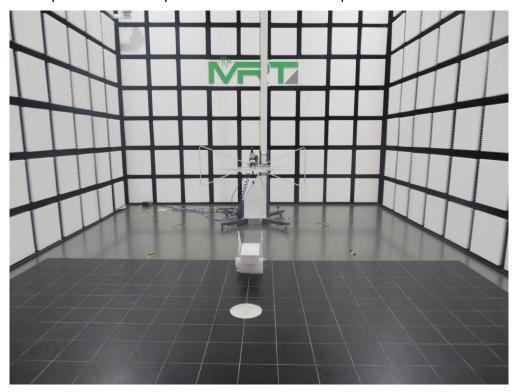

## Description: Radiated Spurious Emission Test Setup for Below 30MHz

**RF Test Setup Photograph** 

Description: Radiated Spurious Emission Test Setup for Below 1GHz

Description: Radiated Spurious Emission Test Setup for Above 1GHz