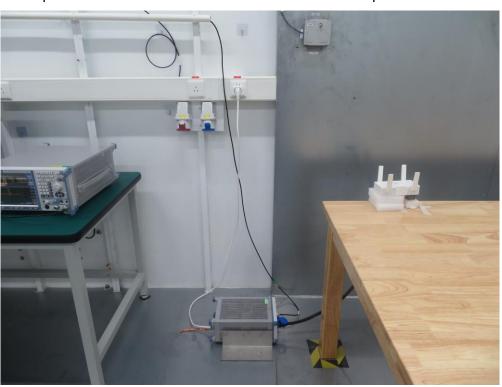

## Description: Radiated Spurious Emission Test Setup for Below 30MHz

**RF Test Setup Photograph** 

Description: Radiated Spurious Emission Test Setup for Below 1GHz







Description: Radiated Spurious Emission Test Setup for Above 1GHz

Description: Radiated Spurious Emission Test Setup for Above 18GHz







Description: Front View of Conducted Emission Test Setup

Description: Side View of Conducted Emission Test Setup





## Description: Conducted Test Setup





## DFS Test Setup Photograph

## Description: DFS Master Mode Test Setup



Description: DFS Slave with Radar Detection Mode Test Setup







Description: DFS Slave without Radar Detection Mode Test Setup