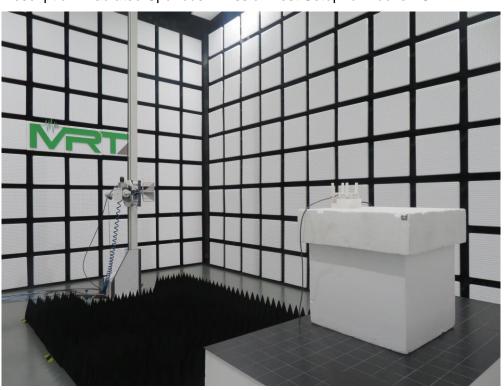

## Description: Radiated Spurious Emission Test Setup for Below 30MHz

**RF Test Setup Photograph** 

Description: Radiated Spurious Emission Test Setup for Below 1GHz

Description: Radiated Spurious Emission Test Setup for Above 1GHz

Description: Radiated Spurious Emission Test Setup for Above 18GHz

Description: Front View of Conducted Emission Test Setup

Description: Side View of Conducted Emission Test Setup