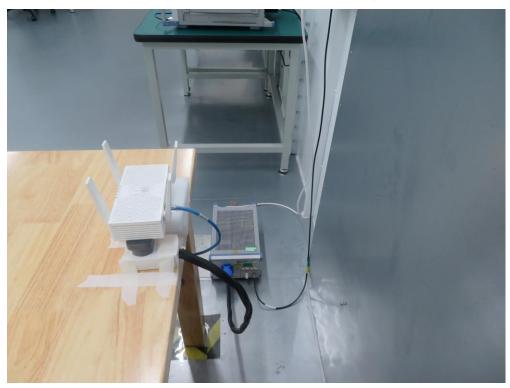

## Description: Radiated Spurious Emission Test Setup for Below 30MHz

**RF Test Setup Photograph** 

Description: Radiated Spurious Emission Test Setup for Below 1GHz

Description: Radiated Spurious Emission Test Setup for Above 1GHz