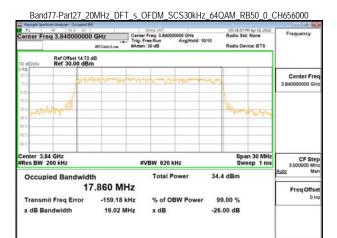

### Band77-Part27 20MHz CP OFDM SCS30kHz 64QAM RB51 0 CH647334

Band77-Part27 20MHz CP OFDM SCS30kHz 64QAM RB51 0 CH656000

Unless otherwise stated the results shown in this test report refer only to the sample(s) tested and such sample(s) are retained for 90 days only. 除非另有說明,此報告結果僅對測試之樣品負責,同時此樣品僅保留90天。本報告未經本公司書面許可,不可部份複製。