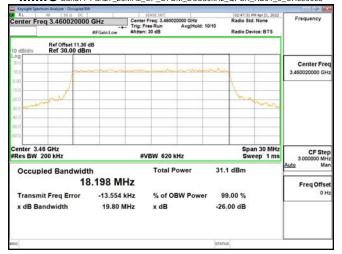

Transmit Freg Error

x dB Bandwidth

-1.0796 MHz

37.13 MHz

Report No.: ER/2022/30084

Page: 109 of 366

% of OBW Power

x dB

99.00 %

-26.00 dB

Unless otherwise stated the results shown in this test report refer only to the sample(s) tested and such sample(s) are retained for 90 days only. 除非另有說明,此報告結果僅對測試之樣品負責,同時此樣品僅保留90天。本報告未經本公司書面許可,不可部份複製。