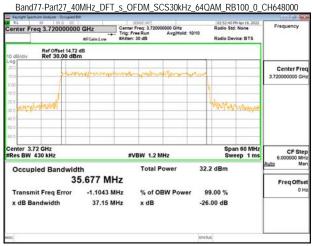

bility is to its Client and this document area to a transaction from exercising all their rights and obligations under the transaction documents. This document cannot be reproduced except in full, without prior written approval of the Company. Any unauthorized alteration, forgery or falsification of the content or appearance of this document is unlawful and offenders may be prosecuted to the fullest extent of the law.

\*\*SCENTIAL PROBLEM STATES OF THE PROB

wan Ltd. No.134,Wu Kung Road, New Taipei Industrial Park, Wuku District, New Taipei City, Taiwan/新北市五股區新北產業園區五工路 134 號

台灣檢驗科技股份有限公司

t (886-2) 2299-3279

f (886-2) 2298-0488



Transmit Freg Error

x dB Bandwidth

-1.0796 MHz

37.13 MHz

Report No.: ER/2022/30084

Page: 109 of 366



% of OBW Power

x dB

99.00 %

-26.00 dB











Unless otherwise stated the results shown in this test report refer only to the sample(s) tested and such sample(s) are retained for 90 days only. 除非另有說明,此報告結果僅對測試之樣品負責,同時此樣品僅保留90天。本報告未經本公司書面許可,不可部份複製。

This document is issued by the Company subject to its General Conditions of Service printed overleaf, available on request or accessible at <a href="http://www.sgs.com.tw/Terms-and-Conditions">http://www.sgs.com.tw/Terms-and-Conditions</a> and for electronic format documents, subject to Terms and Conditions for Electronic Documents at <a href="http://www.sgs.com.tw/Terms-and-Conditions">http://www.sgs.com.tw/Terms-and-Conditions</a>. Attention is drawn to the limitation of liability, indemnification and jurisdiction issues defined therein. Any holder of this document is advised that infor