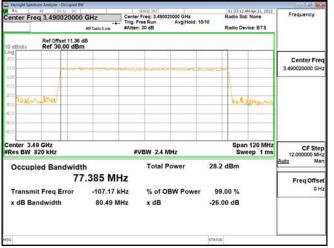

Transmit Freg Error

x dB Bandwidth

-1.0796 MHz

37.13 MHz

Report No.: ER/2022/30084

Page: 109 of 366

% of OBW Power

x dB

99.00 %

-26.00 dB

Unless otherwise stated the results shown in this test report refer only to the sample(s) tested and such sample(s) are retained for 90 days only. 除非另有說明,此報告結果僅對測試之樣品負責,同時此樣品僅保留90天。本報告未經本公司書面許可,不可部份複製。