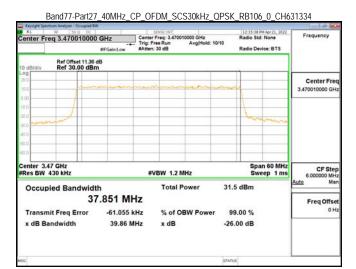

# Band77-Part27\_40MHz\_CP\_OFDM\_SCS30kHz\_QPSK\_RB106\_0\_CH635332

Band77-Part27\_40MHz\_CP\_OFDM\_SCS30kHz\_16QAM\_RB106\_0\_CH631334