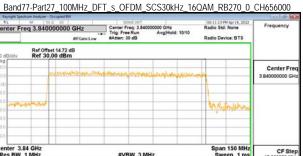

\*\*SCENTIAL PROBLEM STATES OF THE PROB

Page: 116 of 366

% of OBW Power

x dB

99.00 %

-26.00 dB

96.139 MHz

-807.90 kHz

99.67 MHz

Transmit Freg Error

x dB Bandwidth

Unless otherwise stated the results shown in this test report refer only to the sample(s) tested and such sample(s) are retained for 90 days only. 除非另有說明,此報告結果僅對測試之樣品負責,同時此樣品僅保留90天。本報告未經本公司書面許可,不可部份複製。