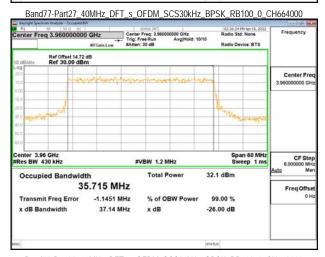

#### Band77-Part27 40MHz DFT s OFDM SCS30kHz 256QAM RB100 0 CH656000

#### Band77-Part27 40MHz DFT s OFDM SCS30kHz 256QAM RB100 0 CH664000