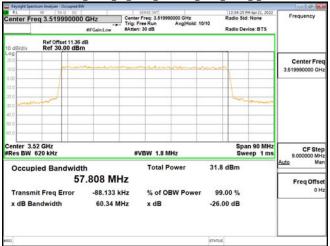

### Band77-Part27\_60MHz\_DFT\_s\_OFDM\_SCS30kHz\_QPSK\_RB162\_0\_CH663332

Band77-Part27\_60MHz\_DFT\_s\_OFDM\_SCS30kHz\_16QAM\_RB162\_0\_CH648668

Unless otherwise stated the results shown in this test report refer only to the sample(s) tested and such sample(s) are retained for 90 days only. 除非另有說明,此報告結果僅對測試之樣品負責,同時此樣品僅保留90天。本報告未經本公司書面許可,不可部份複製。