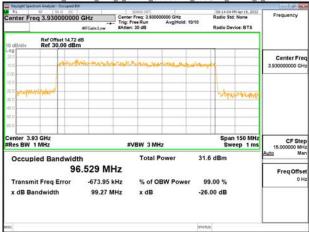

### Band77-Part27\_40MHz\_DFT\_s\_OFDM\_SCS30kHz\_64QAM\_RB100\_0\_CH664000

### Band77-Part27\_40MHz\_DFT\_s\_OFDM\_SCS30kHz\_256QAM\_RB100\_0\_CH648000

#### Band77-Part27 40MHz DFT s OFDM SCS30kHz 256QAM RB100 0 CH656000

#### Band77-Part27 40MHz DFT s OFDM SCS30kHz 256QAM RB100 0 CH664000