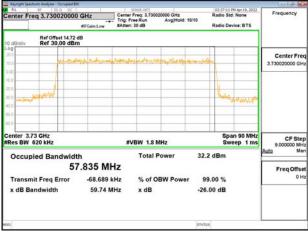

Transmit Freg Error

x dB Bandwidth

-1.0796 MHz

37.13 MHz

Report No.: ER/2022/30084

Page: 109 of 366

% of OBW Power

x dB

99.00 %

-26.00 dB

Unless otherwise stated the results shown in this test report refer only to the sample(s) tested and such sample(s) are retained for 90 days only. 除非另有說明,此報告結果僅對測試之樣品負責,同時此樣品僅保留90天。本報告未經本公司書面許可,不可部份複製。