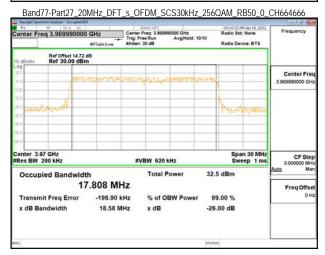

### Band77-Part27\_30MHz\_DFT\_s\_OFDM\_SCS30kHz\_256QAM\_RB75\_0\_CH647668

Unless otherwise stated the results shown in this test report refer only to the sample(s) tested and such sample(s) are retained for 90 days only.