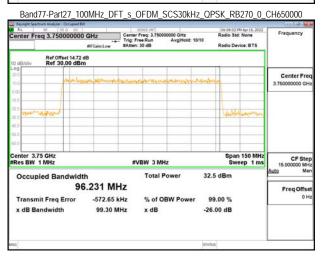

-439.77 kHz

99.43 MHz

Unless otherwise stated the results shown in this test report refer only to the sample(s) tested and such sample(s) are retained for 90 days only. 除非另有說明,此報告結果僅對測試之樣品負責,同時此樣品僅保留90天。本報告未經本公司書面許可,不可部份複製。

\*\*SCENTIAL PROBLEM STATES OF THE PROB

Page: 117 of 366

% of OBW Power

x dB

99.00 %

-26.00 dB

Transmit Freg Error

x dB Bandwidth