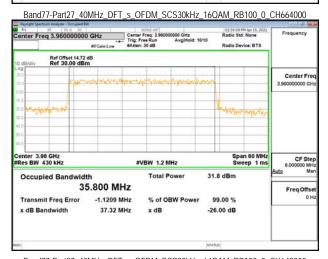

sibility is to its Client and this document area to a transaction from exercising all their rights and obligations under the transaction documents. This document cannot be reproduced except in full, without prior written approval of the Company. Any unauthorized alteration, forgery or falsification of the content or appearance of this document is unlawful and offenders may be prosecuted to the fullest extent of the law.

\*\*SCENTIAL PROBLEM STATES OF THE PROB

wan Ltd. No.134,Wu Kung Road, New Taipei Industrial Park, Wuku District, New Taipei City, Taiwan/新北市五股區新北產業園區五工路 134 號

台灣檢驗科技股份有限公司

t (886-2) 2299-3279

f (886-2) 2298-0488



Transmit Freg Error

x dB Bandwidth

-1.0796 MHz

37.13 MHz

Report No.: ER/2022/30084

Page: 109 of 366



% of OBW Power

x dB

99.00 %

-26.00 dB











Unless otherwise stated the results shown in this test report refer only to the sample(s) tested and such sample(s) are retained for 90 days only. 除非另有說明,此報告結果僅對測試之樣品負責,同時此樣品僅保留90天。本報告未經本公司書面許可,不可部份複製。

This document is issued by the Company subject to its General Conditions of Service printed overleaf, available on request or accessible at <a href="http://www.sgs.com.tw/Terms-and-Conditions">http://www.sgs.com.tw/Terms-and-Conditions</a> and for electronic format documents, subject to Terms and Conditions for Electronic Documents at <a href="http://www.sgs.com.tw/Terms-and-Conditions">http://www.sgs.com.tw/Terms-and-Conditions</a>. Attention is drawn to the limitation of liability, indemnification and jurisdiction issues defined therein. Any holder of this document is advised that inf