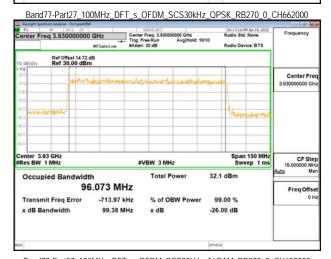

Transmit Freg Error

x dB Bandwidth

-1.0796 MHz

37.13 MHz

Report No.: ER/2022/30084

Page: 109 of 366

% of OBW Power

x dB

99.00 %

-26.00 dB

Unless otherwise stated the results shown in this test report refer only to the sample(s) tested and such sample(s) are retained for 90 days only. 除非另有說明,此報告結果僅對測試之樣品負責,同時此樣品僅保留90天。本報告未經本公司書面許可,不可部份複製。