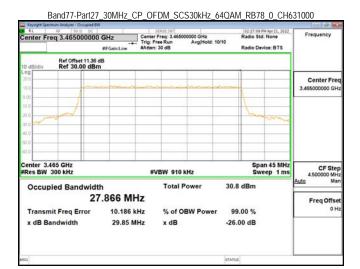

### Band77-Part27\_30MHz\_DFT\_s\_OFDM\_SCS30kHz\_256QAM\_RB75\_0\_CH647668

Unless otherwise stated the results shown in this test report refer only to the sample(s) tested and such sample(s) are retained for 90 days only.