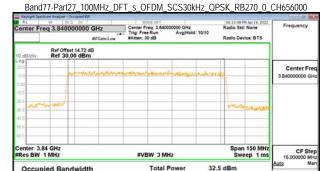

f (886-2) 2298-0488

Page: 118 of 366

Band77-Part27\_100MHz\_DFT\_s\_OFDM\_SCS30kHz\_256QAM\_RB270\_0\_CH662000

Unless otherwise stated the results shown in this test report refer only to the sample(s) tested and such sample(s) are retained for 90 days only. 除非另有說明,此報告結果僅對測試之樣品負責,同時此樣品僅保留90天。本報告未經本公司書面許可,不可部份複製。