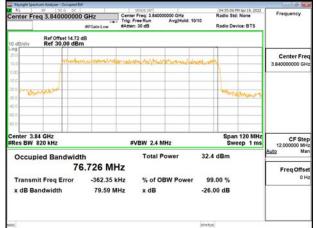

### Band77-Part27\_60MHz\_DFT\_s\_OFDM\_SCS30kHz\_64QAM\_RB162\_0\_CH663332

Band77-Part27\_60MHz\_DFT\_s\_OFDM\_SCS30kHz\_256QAM\_RB162\_0\_CH648668

Unless otherwise stated the results shown in this test report refer only to the sample(s) tested and such sample(s) are retained for 90 days only.