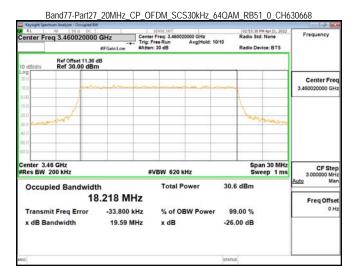

### Band77-Part27 20MHz CP OFDM SCS30kHz 64QAM RB51 0 CH647334

Band77-Part27 20MHz CP OFDM SCS30kHz 64QAM RB51 0 CH656000

Unless otherwise stated the results shown in this test report refer only to the sample(s) tested and such sample(s) are retained for 90 days only. 除非另有說明,此報告結果僅對測試之樣品負責,同時此樣品僅保留90天。本報告未經本公司書面許可,不可部份複製。