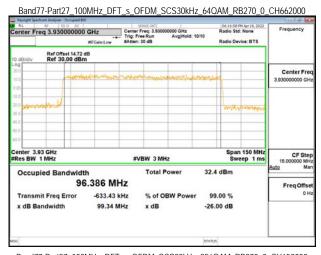

### Band77-Part27\_80MHz\_DFT\_s\_OFDM\_SCS30kHz\_256QAM\_RB216\_0\_CH662666

Band77-Part27\_100MHz\_DFT\_s\_OFDM\_SCS30kHz\_BPSK\_RB270\_0\_CH650000

Unless otherwise stated the results shown in this test report refer only to the sample(s) tested and such sample(s) are retained for 90 days only.