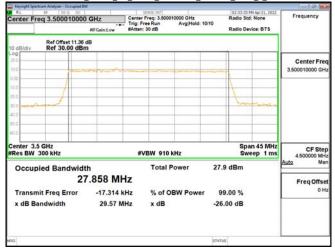

Transmit Freg Error

x dB Bandwidth

-1.0796 MHz

37.13 MHz

Report No.: ER/2022/30084

Page: 109 of 366

% of OBW Power

x dB

99.00 %

-26.00 dB

Unless otherwise stated the results shown in this test report refer only to the sample(s) tested and such sample(s) are retained for 90 days only. 除非另有說明,此報告結果僅對測試之樣品負責,同時此樣品僅保留90天。本報告未經本公司書面許可,不可部份複製。