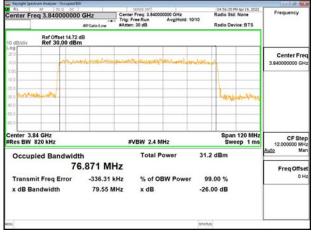

Transmit Freg Error

x dB Bandwidth

-1.0796 MHz

37.13 MHz

Report No.: ER/2022/30084

Page: 109 of 366

% of OBW Power

x dB

99.00 %

-26.00 dB

Unless otherwise stated the results shown in this test report refer only to the sample(s) tested and such sample(s) are retained for 90 days only. 除非另有說明,此報告結果僅對測試之樣品負責,同時此樣品僅保留90天。本報告未經本公司書面許可,不可部份複製。