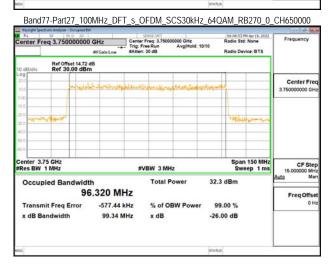

### Band77-Part27\_80MHz\_DFT\_s\_OFDM\_SCS30kHz\_256QAM\_RB216\_0\_CH662666

Band77-Part27\_100MHz\_DFT\_s\_OFDM\_SCS30kHz\_BPSK\_RB270\_0\_CH650000

Unless otherwise stated the results shown in this test report refer only to the sample(s) tested and such sample(s) are retained for 90 days only.