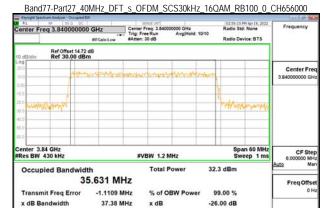

onsibility is to its Client and this document area to a transaction from exercising all their rights and obligations under the transaction documents. This document cannot be reproduced except in full, without prior written approval of the Company. Any unauthorized alteration, forgery or falsification of the content or appearance of this document is unlawful and offenders may be prosecuted to the fullest extent of the law.

\*\*SCENTIAL PROBLEM STATES OF THE PROB

wan Ltd. No.134,Wu Kung Road, New Taipei Industrial Park, Wuku District, New Taipei City, Taiwan/新北市五股區新北產業園區五工路 134 號

台灣檢驗科技股份有限公司

t (886-2) 2299-3279

f (886-2) 2298-0488



Transmit Freg Error

x dB Bandwidth

-1.0796 MHz

37.13 MHz

Report No.: ER/2022/30084

Page: 109 of 366



% of OBW Power

x dB

99.00 %

-26.00 dB











Unless otherwise stated the results shown in this test report refer only to the sample(s) tested and such sample(s) are retained for 90 days only. 除非另有說明,此報告結果僅對測試之樣品負責,同時此樣品僅保留90天。本報告未經本公司書面許可,不可部份複製。

This document is issued by the Company subject to its General Conditions of Service printed overleaf, available on request or accessible at <a href="http://www.sgs.com.tw/Terms-and-Conditions">http://www.sgs.com.tw/Terms-and-Conditions</a> and for electronic format documents, subject to Terms and Conditions for Electronic Documents at <a href="http://www.sgs.com.tw/Terms-and-Conditions">http://www.sgs.com.tw/Terms-and-Conditions</a>. Attention is drawn to the limitation of liability, indemnification and jurisdiction issues defined therein. Any holder of this document is advised that i