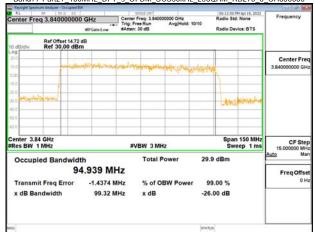

Transmit Freg Error

x dB Bandwidth

-1.0796 MHz

37.13 MHz

Report No.: ER/2022/30084

Page: 109 of 366

% of OBW Power

x dB

99.00 %

-26.00 dB

Unless otherwise stated the results shown in this test report refer only to the sample(s) tested and such sample(s) are retained for 90 days only. 除非另有說明,此報告結果僅對測試之樣品負責,同時此樣品僅保留90天。本報告未經本公司書面許可,不可部份複製。