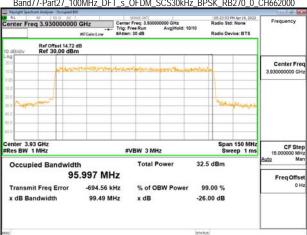

99.67 MHz

Transmit Freg Error

x dB Bandwidth

Unless otherwise stated the results shown in this test report refer only to the sample(s) tested and such sample(s) are retained for 90 days only. 除非另有說明,此報告結果僅對測試之樣品負責,同時此樣品僅保留90天。本報告未經本公司書面許可,不可部份複製。

This document is issued by the Company subject to its General Conditions of Service printed overleaf, available on request or accessible at <a href="http://www.sgs.com.tw/Terms-and-Conditions">http://www.sgs.com.tw/Terms-and-Conditions</a> and for electronic format documents, subject to Terms and Conditions for Electronic Documents at <a href="http://www.sgs.com.tw/Terms-and-Conditions">http://www.sgs.com.tw/Terms-and-Conditions</a>. Attention is drawn to the limitation of liability, indemnification and jurisdiction issues defined therein. Any holder of this document is advised that information contained hereon reflects the Company's findings at the time of its intervention only and within the limits of Client's instructions, if any. The Company's sole responsibility is to its Client and this document area to a transaction from exercising all their rights and obligations under the transaction documents. This document cannot be reproduced except in full, without prior written approval of the Company. Any unauthorized alteration, forgery or falsification of the content or appearance of this document is unlawful and offenders may be prosecuted to the fullest extent of the law.