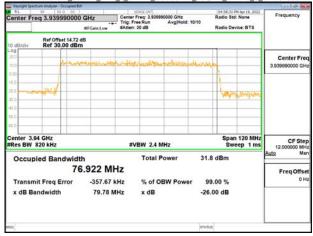

### Band77-Part27\_30MHz\_DFT\_s\_OFDM\_SCS30kHz\_256QAM\_RB75\_0\_CH647668

Unless otherwise stated the results shown in this test report refer only to the sample(s) tested and such sample(s) are retained for 90 days only.