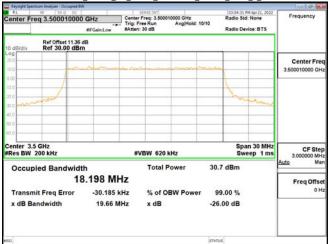

### Band77-Part27 20MHz CP OFDM SCS30kHz 64QAM RB51 0 CH647334

Band77-Part27 20MHz CP OFDM SCS30kHz 64QAM RB51 0 CH656000

Unless otherwise stated the results shown in this test report refer only to the sample(s) tested and such sample(s) are retained for 90 days only. 除非另有說明,此報告結果僅對測試之樣品負責,同時此樣品僅保留90天。本報告未經本公司書面許可,不可部份複製。