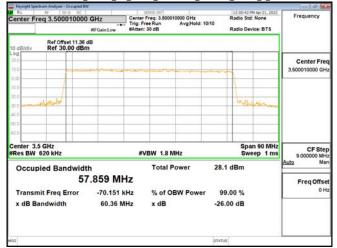

### Band77-Part27\_30MHz\_DFT\_s\_OFDM\_SCS30kHz\_256QAM\_RB75\_0\_CH647668

Unless otherwise stated the results shown in this test report refer only to the sample(s) tested and such sample(s) are retained for 90 days only.