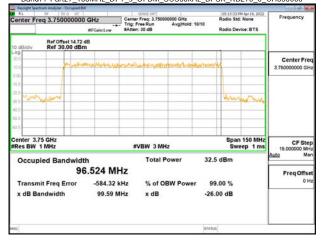

99.67 MHz

Transmit Freg Error

x dB Bandwidth

Unless otherwise stated the results shown in this test report refer only to the sample(s) tested and such sample(s) are retained for 90 days only. 除非另有說明,此報告結果僅對測試之樣品負責,同時此樣品僅保留90天。本報告未經本公司書面許可,不可部份複製。