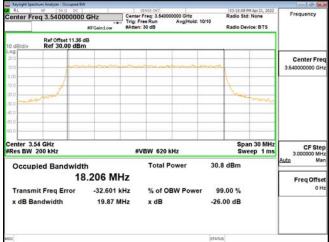

### Band77-Part27 20MHz CP OFDM SCS30kHz 64QAM RB51 0 CH647334

Band77-Part27 20MHz CP OFDM SCS30kHz 64QAM RB51 0 CH656000

Unless otherwise stated the results shown in this test report refer only to the sample(s) tested and such sample(s) are retained for 90 days only. 除非另有說明,此報告結果僅對測試之樣品負責,同時此樣品僅保留90天。本報告未經本公司書面許可,不可部份複製。