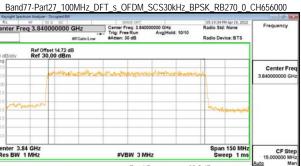

n to the limitation of liability, indemnification and jurisdiction issues defined therein. Any holder of this document is advised that information contained hereon reflects the Company's findings at the time of its intervention only and within the limits of Client's instructions, if any. The Company's sole responsibility is to its Client and this document area to a transaction from exercising all their rights and obligations under the transaction documents. This document cannot be reproduced except in full, without prior written approval of the Company. Any unauthorized alteration, forgery or falsification of the content or appearance of this document is unlawful and offenders may be prosecuted to the fullest extent of the law.

\*\*SCENTIAL PROBLEM STATES OF THE PROB



Page: 116 of 366











% of OBW Power

x dB

99.00 %

-26.00 dB

96.139 MHz

-807.90 kHz

99.67 MHz

Transmit Freg Error

x dB Bandwidth





Unless otherwise stated the results shown in this test report refer only to the sample(s) tested and such sample(s) are retained for 90 days only. 除非另有說明,此報告結果僅對測試之樣品負責,同時此樣品僅保留90天。本報告未經本公司書面許可,不可部份複製。

This document is issued by the Company subject to its General Conditions of Service printed overleaf, available on request or accessible at <a href="http://www.sgs.com.tw/Terms-and-Conditions">http://www.sgs.com.tw/Terms-and-Conditions</a> and for electronic format documents, subject to Terms and Conditions for Electronic Documents at <a href="http://www.sgs.com.tw/Terms-and-Conditions">http://www.sgs.com.tw/Terms-and-Conditions</a>. Attention is drawn to the limi