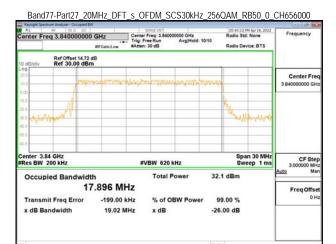

# Band77-Part27 20MHz CP OFDM SCS30kHz QPSK RB51 0 CH656000

Unless otherwise stated the results shown in this test report refer only to the sample(s) tested and such sample(s) are retained for 90 days only.