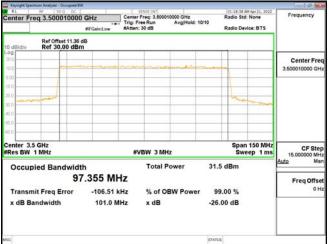

### Band77-Part27 20MHz CP OFDM SCS30kHz QPSK RB51 0 CH647334

# Band77-Part27 20MHz CP OFDM SCS30kHz QPSK RB51 0 CH656000

Unless otherwise stated the results shown in this test report refer only to the sample(s) tested and such sample(s) are retained for 90 days only.