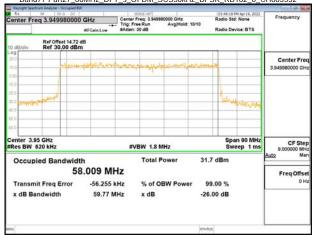

### Band77-Part27\_60MHz\_DFT\_s\_OFDM\_SCS30kHz\_BPSK\_RB162\_0\_CH648668

Unless otherwise stated the results shown in this test report refer only to the sample(s) tested and such sample(s) are retained for 90 days only.