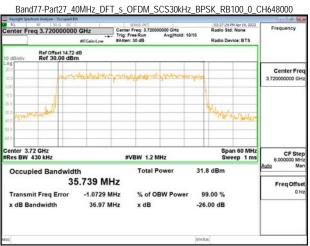

### Band77-Part27\_40MHz\_DFT\_s\_OFDM\_SCS30kHz\_64QAM\_RB100\_0\_CH664000

### Band77-Part27\_40MHz\_DFT\_s\_OFDM\_SCS30kHz\_256QAM\_RB100\_0\_CH648000

#### Band77-Part27 40MHz DFT s OFDM SCS30kHz 256QAM RB100 0 CH656000

#### Band77-Part27 40MHz DFT s OFDM SCS30kHz 256QAM RB100 0 CH664000