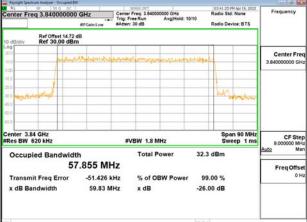

### Band77-Part27\_60MHz\_DFT\_s\_OFDM\_SCS30kHz\_BPSK\_RB162\_0\_CH648668

Unless otherwise stated the results shown in this test report refer only to the sample(s) tested and such sample(s) are retained for 90 days only.