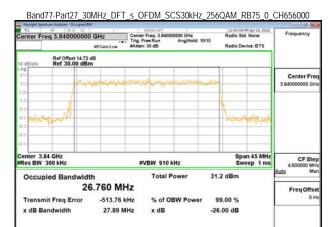

### Band77-Part27\_30MHz\_DFT\_s\_OFDM\_SCS30kHz\_256QAM\_RB75\_0\_CH647668

Unless otherwise stated the results shown in this test report refer only to the sample(s) tested and such sample(s) are retained for 90 days only.