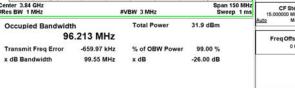

\*\*SCENTIAL PROBLEM STATES OF THE PROB

Page: 117 of 366

% of OBW Power

x dB

99.00 %

-26.00 dB

Transmit Freg Error

x dB Bandwidth

-439.77 kHz

99.43 MHz

Unless otherwise stated the results shown in this test report refer only to the sample(s) tested and such sample(s) are retained for 90 days only. 除非另有說明,此報告結果僅對測試之樣品負責,同時此樣品僅保留90天。本報告未經本公司書面許可,不可部份複製。