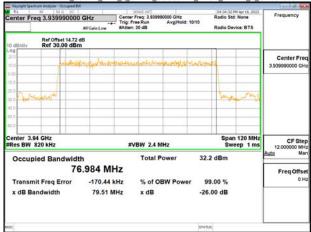

### Band77-Part27\_30MHz\_DFT\_s\_OFDM\_SCS30kHz\_256QAM\_RB75\_0\_CH647668

Unless otherwise stated the results shown in this test report refer only to the sample(s) tested and such sample(s) are retained for 90 days only.