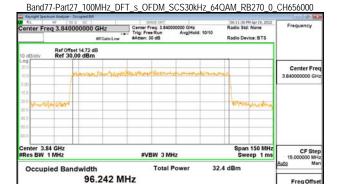

f (886-2) 2298-0488

Page: 118 of 366

Band77-Part27\_100MHz\_DFT\_s\_OFDM\_SCS30kHz\_256QAM\_RB270\_0\_CH662000

Unless otherwise stated the results shown in this test report refer only to the sample(s) tested and such sample(s) are retained for 90 days only. 除非另有說明,此報告結果僅對測試之樣品負責,同時此樣品僅保留90天。本報告未經本公司書面許可,不可部份複製。