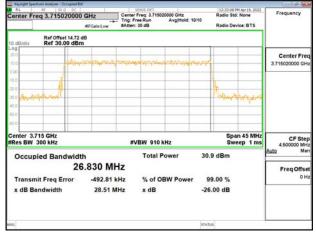

### Band77-Part27\_30MHz\_DFT\_s\_OFDM\_SCS30kHz\_64QAM\_RB75\_0\_CH647668

### Band77-Part27 30MHz DFT s OFDM SCS30kHz 64QAM RB75 0 CH656000

### Band77-Part27\_30MHz\_DFT\_s\_OFDM\_SCS30kHz\_64QAM\_RB75\_0\_CH664332