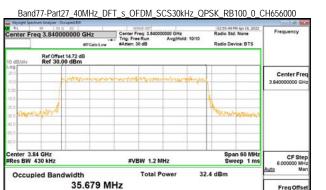

#### Band77-Part27 40MHz DFT s OFDM SCS30kHz 256QAM RB100 0 CH656000

#### Band77-Part27 40MHz DFT s OFDM SCS30kHz 256QAM RB100 0 CH664000