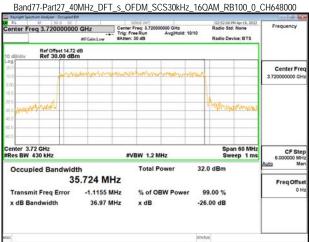

sponsibility is to its Client and this document area to a transaction from exercising all their rights and obligations under the transaction documents. This document cannot be reproduced except in full, without prior written approval of the Company. Any unauthorized alteration, forgery or falsification of the content or appearance of this document is unlawful and offenders may be prosecuted to the fullest extent of the law.

\*\*SCENTIAL PROBLEM STATES OF THE PROB

wan Ltd. No.134,Wu Kung Road, New Taipei Industrial Park, Wuku District, New Taipei City, Taiwan/新北市五股區新北產業園區五工路 134 號

台灣檢驗科技股份有限公司

t (886-2) 2299-3279

f (886-2) 2298-0488



Transmit Freg Error

x dB Bandwidth

-1.0796 MHz

37.13 MHz

Report No.: ER/2022/30084

Page: 109 of 366



% of OBW Power

x dB

99.00 %

-26.00 dB











Unless otherwise stated the results shown in this test report refer only to the sample(s) tested and such sample(s) are retained for 90 days only. 除非另有說明,此報告結果僅對測試之樣品負責,同時此樣品僅保留90天。本報告未經本公司書面許可,不可部份複製。

This document is issued by the Company subject to its General Conditions of Service printed overleaf, available on request or accessible at <a href="http://www.sgs.com.tw/Terms-and-Conditions">http://www.sgs.com.tw/Terms-and-Conditions</a> and for electronic format documents, subject to Terms and Conditions for Electronic Documents at <a href="http://www.sgs.com.tw/Terms-and-Conditions">http://www.sgs.com.tw/Terms-and-Conditions</a>. Attention is drawn to the limitation of liability, indemnification and jurisdiction issues defined therein. Any holder of this document is advised that