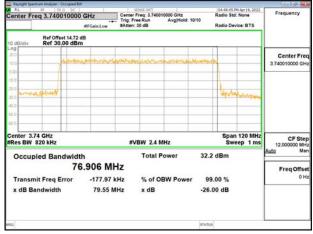

### Band77-Part27\_60MHz\_DFT\_s\_OFDM\_SCS30kHz\_QPSK\_RB162\_0\_CH663332

Band77-Part27\_60MHz\_DFT\_s\_OFDM\_SCS30kHz\_16QAM\_RB162\_0\_CH648668

Unless otherwise stated the results shown in this test report refer only to the sample(s) tested and such sample(s) are retained for 90 days only. 除非另有說明,此報告結果僅對測試之樣品負責,同時此樣品僅保留90天。本報告未經本公司書面許可,不可部份複製。