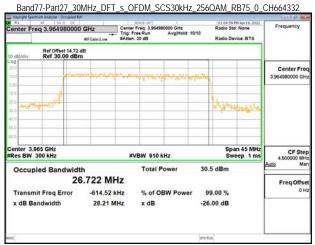

\*\*SCENTIAL PROBLEM STATES OF THE PROB

Page: 108 of 366

Unless otherwise stated the results shown in this test report refer only to the sample(s) tested and such sample(s) are retained for 90 days only. 除非另有說明,此報告結果僅對測試之樣品負責,同時此樣品僅保留90天。本報告未經本公司書面許可,不可部份複製。

This document is issued by the Company subject to its General Conditions of Service printed overleaf, available on request or accessible at <a href="http://www.sgs.com.tw/Terms-and-Conditions">http://www.sgs.com.tw/Terms-and-Conditions</a> and for electronic format documents, subject to Terms and Conditions for Electronic Documents at <a href="http://www.sgs.com.tw/Terms-and-Conditions">http://www.sgs.com.tw/Terms-and-Conditions</a>. Attention is drawn to the limitation of liability, indemnification and jurisdiction issues defined therein. Any holder of this document is advised that information contained hereon reflects the Company's findings at the time of its intervention only and within the limits of Client's instructions, if any. The Company's sole responsibility is to its Client and this document area to a transaction from exercising all their rights and obligations under the transaction documents. This document cannot be reproduced except in full, without prior written approval of the Company. Any unauthorized alteration, forgery or falsification of the content or appearance of this document is unlawful and offenders may be prosecuted to the fullest extent of the law.

\*\*SCENTIAL PROBLEM STATES OF THE PROB

wan Ltd. No.134,Wu Kung Road, New Taipei Industrial Park, Wuku District, New Taipei City, Taiwan/新北市五股區新北產業園區五工路 134 號

台灣檢驗科技股份有限公司

t (886-2) 2299-3279

f (886-2) 2298-0488

Transmit Freg Error

x dB Bandwidth

-1.0796 MHz

37.13 MHz

Report No.: ER/2022/30084

Page: 109 of 366

% of OBW Power

x dB