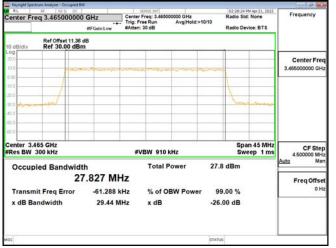

### Band77-Part27\_30MHz\_DFT\_s\_OFDM\_SCS30kHz\_256QAM\_RB75\_0\_CH647668

Unless otherwise stated the results shown in this test report refer only to the sample(s) tested and such sample(s) are retained for 90 days only.