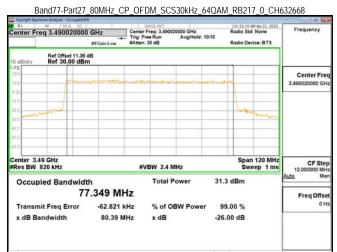

### Band77-Part27\_30MHz\_DFT\_s\_OFDM\_SCS30kHz\_256QAM\_RB75\_0\_CH647668

Unless otherwise stated the results shown in this test report refer only to the sample(s) tested and such sample(s) are retained for 90 days only.