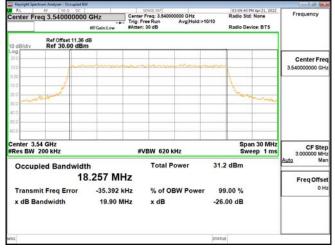

### Band77-Part27\_30MHz\_DFT\_s\_OFDM\_SCS30kHz\_256QAM\_RB75\_0\_CH647668

Unless otherwise stated the results shown in this test report refer only to the sample(s) tested and such sample(s) are retained for 90 days only.