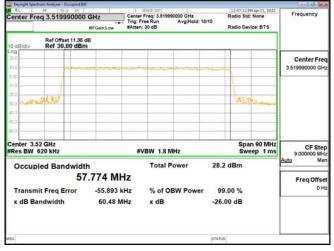

Transmit Freg Error

x dB Bandwidth

-1.0796 MHz

37.13 MHz

Report No.: ER/2022/30084

Page: 109 of 366

% of OBW Power

x dB

99.00 %

-26.00 dB

Unless otherwise stated the results shown in this test report refer only to the sample(s) tested and such sample(s) are retained for 90 days only. 除非另有說明,此報告結果僅對測試之樣品負責,同時此樣品僅保留90天。本報告未經本公司書面許可,不可部份複製。