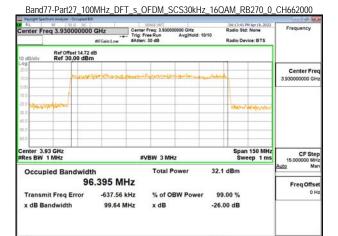

\*\*SCENTIAL PROBLEM STATES OF THE PROB

Page: 115 of 366

Band77-Part27\_80MHz\_DFT\_s\_OFDM\_SCS30kHz\_256QAM\_RB216\_0\_CH649334

### Band77-Part27 80MHz DFT s OFDM SCS30kHz 256QAM RB216 0 CH656000