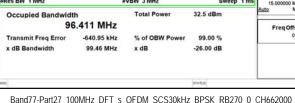

Transmit Freg Error

x dB Bandwidth

-1.0796 MHz

37.13 MHz

Report No.: ER/2022/30084

Page: 109 of 366

% of OBW Power

x dB

99.00 %

-26.00 dB

Unless otherwise stated the results shown in this test report refer only to the sample(s) tested and such sample(s) are retained for 90 days only. 除非另有說明,此報告結果僅對測試之樣品負責,同時此樣品僅保留90天。本報告未經本公司書面許可,不可部份複製。