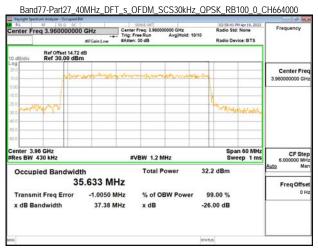

responsibility is to its Client and this document area to a transaction from exercising all their rights and obligations under the transaction documents. This document cannot be reproduced except in full, without prior written approval of the Company. Any unauthorized alteration, forgery or falsification of the content or appearance of this document is unlawful and offenders may be prosecuted to the fullest extent of the law.

\*\*SCENTIAL PROBLEM STATES OF THE PROB

wan Ltd. No.134,Wu Kung Road, New Taipei Industrial Park, Wuku District, New Taipei City, Taiwan/新北市五股區新北產業園區五工路 134 號

台灣檢驗科技股份有限公司

t (886-2) 2299-3279

f (886-2) 2298-0488



Transmit Freg Error

x dB Bandwidth

-1.0796 MHz

37.13 MHz

Report No.: ER/2022/30084

Page: 109 of 366



% of OBW Power

x dB

99.00 %

-26.00 dB











Unless otherwise stated the results shown in this test report refer only to the sample(s) tested and such sample(s) are retained for 90 days only. 除非另有說明,此報告結果僅對測試之樣品負責,同時此樣品僅保留90天。本報告未經本公司書面許可,不可部份複製。

This document is issued by the Company subject to its General Conditions of Service printed overleaf, available on request or accessible at <a href="http://www.sgs.com.tw/Terms-and-Conditions">http://www.sgs.com.tw/Terms-and-Conditions</a> and for electronic format documents, subject to Terms and Conditions for Electronic Documents at <a href="http://www.sgs.com.tw/Terms-and-Conditions">http://www.sgs.com.tw/Terms-and-Conditions</a>. Attention is drawn to the limitation of liability, indemnification and jurisdiction issues defined therein. Any holder of this document is advised th