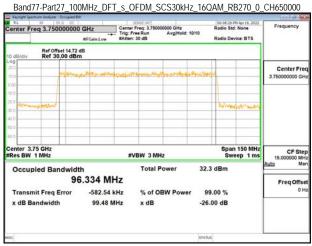

ed that information contained hereon reflects the Company's findings at the time of its intervention only and within the limits of Client's instructions, if any. The Company's sole responsibility is to its Client and this document area to a transaction from exercising all their rights and obligations under the transaction documents. This document cannot be reproduced except in full, without prior written approval of the Company. Any unauthorized alteration, forgery or falsification of the content or appearance of this document is unlawful and offenders may be prosecuted to the fullest extent of the law.

\*\*SCENTIAL PROBLEM STATES OF THE PROB



Page: 116 of 366











% of OBW Power

x dB

99.00 %

-26.00 dB

96.139 MHz

-807.90 kHz

99.67 MHz

Transmit Freg Error

x dB Bandwidth





Unless otherwise stated the results shown in this test report refer only to the sample(s) tested and such sample(s) are retained for 90 days only. 除非另有說明,此報告結果僅對測試之樣品負責,同時此樣品僅保留90天。本報告未經本公司書面許可,不可部份複製。

This document is issued by the Company subject to its General Conditions of Service printed overleaf, available on request or accessible at <a href="http://www.sgs.com.tw/Terms-and-Conditions">http://www.sgs.com.tw/Terms-and-Conditions</a> and for electronic format documents, subject to Terms and Conditions for Electronic Documents at <a href="http://www.sgs.com.tw/Terms-and-Conditions">http://www.sgs.com.tw/Terms-and-Conditions</a>. Attention is drawn to the limitation of liability, indemnification and jurisdiction issues defined therein. Any holder of this document is advised that infor