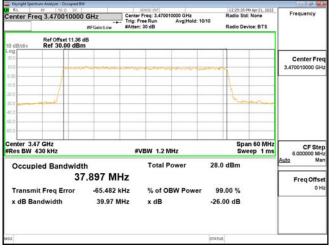

n contained hereon reflects the Company's findings at the time of its intervention only and within the limits of Client's instructions, if any. The Company's sole responsibility to its Client and this document does not exonerate parties to a transaction from exercising all their rights and obligations under the transaction documents. This document cannot be reproduced except in full, without prior written approval of the Company. Any unauthorized alteration, forgery or falsification of the content or appearance of this document is unlawful and offenders may be prosecuted to the fullest extent of the law.

SGS Taiwan Ltd. 台灣檢驗科技股份有限公司



Page: 124 of 366







# Band77-Part27 40MHz CP OFDM SCS30kHz 64QAM RB106 0 CH635332



### Band77-Part27 40MHz CP OFDM SCS30kHz 256QAM RB106 0 CH631334



### Band77-Part27 40MHz CP OFDM SCS30kHz 256QAM RB106 0 CH633334



# Band77-Part27 40MHz CP OFDM SCS30kHz 256QAM RB106 0 CH635332



Unless otherwise stated the results shown in this test report refer only to the sample(s) tested and such sample(s) are retained for 90 days only. 除非另有說明,此報告結果僅對測試之樣品負責,同時此樣品僅保留90天。本報告未經本公司書面許可,不可部份複製。

This documents is issued by the Company subject to its General Conditions of Service printed overleaf, available on request or accessible at <a href="http://www.sgs.com.tw/Terms-and-Conditions">http://www.sgs.com.tw/Terms-and-Conditions</a> and for electronic format documents, subject to Terms and Conditions for Electronic Documents at <a href="http://www.sgs.com.tw/Terms-and-Conditions">http://www.sgs.com.tw/Terms-and-Conditions</a>. Attention is drawn to