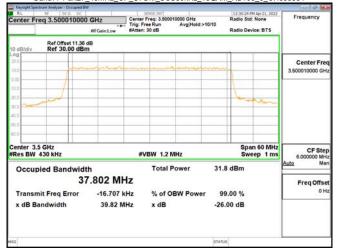

### Band77-Part27\_30MHz\_DFT\_s\_OFDM\_SCS30kHz\_256QAM\_RB75\_0\_CH647668

Unless otherwise stated the results shown in this test report refer only to the sample(s) tested and such sample(s) are retained for 90 days only.