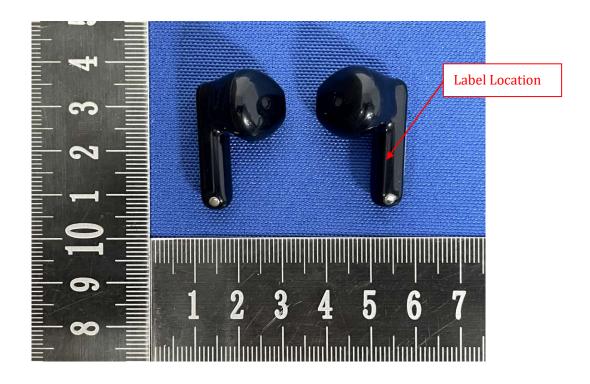

and Information**

## **FCC Label Sample**

**FCC ID: 2AXCT-Y60** 

## **FCC Label Specifications**

Text is Black in color and is justified. Labels are printed in indelible ink on permanent adhesive backing or silk-screened onto the EUT or shall be affixed at a conspicuous location on the EUT. Where the EUT is constructed in two or more sections connected by wires and marketed together, the above statement is required to be affixed only to the main control unit. When the EUT is so small or for such use that it is not practicable to place the statement on it, the above information shall be placed in a prominent location in the instruction manual or pamphlet supplied to the user or, alternatively, shall be placed on the container in which the device is marketed.

## **FCC Label Location**