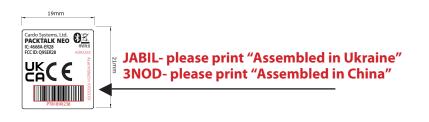

Note: barcode/SN. + PA assembly name + assembled in Ukraine/China print by production

## all the marked in red color should print by production line

| cardo                                                                                                | Any unauthorized use, duplication or dissemination of this document without prior written approval by Cardo Systems, Inc. is strictly prohibited |                                                                            |                      | CARDO SYSTEMS, INC.<br>Phone: (+1 412) 788-4533<br>Fax: (+1 421) 788-0270<br>www.cardosystems.com |        |           |           |
|------------------------------------------------------------------------------------------------------|--------------------------------------------------------------------------------------------------------------------------------------------------|----------------------------------------------------------------------------|----------------------|---------------------------------------------------------------------------------------------------|--------|-----------|-----------|
| $-\Box \oplus$                                                                                       |                                                                                                                                                  | <b>DESCRIPTION:</b> LABEL STICKER CERTIFICATION FOR PACKTALK NEO           |                      |                                                                                                   | NAME   | DATE      | SIGNATURE |
|                                                                                                      |                                                                                                                                                  | PART. No LBL00779                                                          | MATERIAL: Silver PET | DESIGNER                                                                                          | Kerry  | 15.8.2022 |           |
| TOLERANCES:                                                                                          | CHECKED                                                                                                                                          |                                                                            |                      |                                                                                                   |        |           |           |
| Length:                                                                                              | Length:                                                                                                                                          | <b>SIZE:</b> 19 x 21 mm <b>A</b>                                           | OHESIVE: permanent   | CHECKED                                                                                           |        |           |           |
| 0-3 ±0.05   3-10 ±0.1   10-30 ±0.15   30-100 ±0.2   100+ ±0.3   Holes+Threads: ±0.1   Location ±0.5° | ±0.1<br>±0.15                                                                                                                                    | <b>PRINITING:</b> pantone process black <b>FIN</b><br>ALL DIMENSIONS IN MM | NISH: Matt           | APPV'D                                                                                            |        |           |           |
|                                                                                                      | ±0.3                                                                                                                                             | (INSPECT DIMENSIONS MARKED BY OVAL)                                        | <b>REV.:</b> A02     | Q.A.                                                                                              | ADRIAN |           |           |
|                                                                                                      | ±0.5°                                                                                                                                            | DO NOT SCALE DWG SHEET 1 OF 1                                              |                      |                                                                                                   |        |           |           |