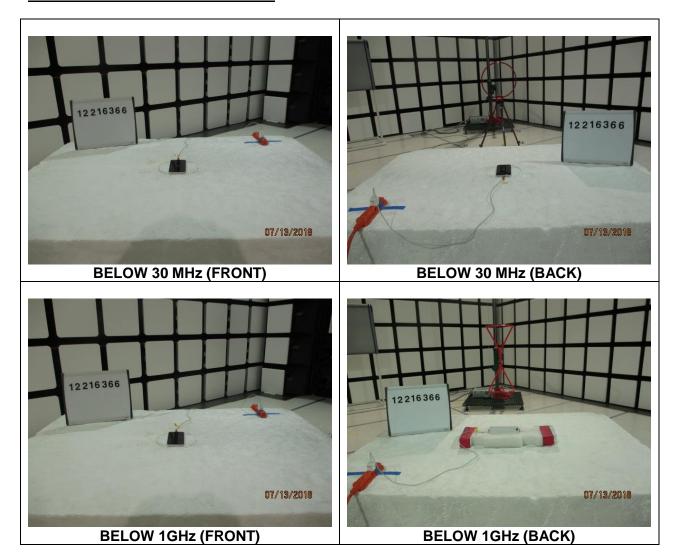

# **TEST SETUP PHOTOS**

Report Number: 12216366-EP1V1

# 1. SCOPE

The purpose of this document is to show test setup diagrams and photos for the following reports

| Reports         |
|-----------------|
| 12216366-EP1 V1 |
|                 |
|                 |

# 2. SETUP PHOTOS

### 2.1. WLAN TECHNOLOGIES

# 2.1.1. 2.4GHz(DTS/BT/BLE/UNII) TECHNOLOGIES

### ANTENNA PORT AND AC LINE CONDUCTED SETUP







AC LINE WITH LAPTOP (FRONT)



Page 3 of 12

### **RADIATED RF MEASUREMENT SETUP**





# 2.2. DYNAMIC FREQUENCY SELECTION

# **MEASUREMENT SETUP**













# 2.3. NFC TECHNOLOGY

12216366

07/13/2018

# FREQ TOLERANCE AND AC LINE CONDUCTED SETUP



FREQUENCY TOLERANCE





Page 9 of 12

### **RADIATED RF MEASUREMENT SETUP**



#### **WWAN TECHNOLOGIES** 2.4.





#### 2.5. **ORIENTATIONS**





**X-ORIENTATION** 

Y-ORIENTATION



Page 11 of 12