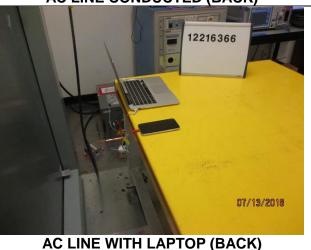

### ANTENNA PORT AND AC LINE CONDUCTED SETUP

AC LINE WITH LAPTOP (FRONT)

Page 3 of 12