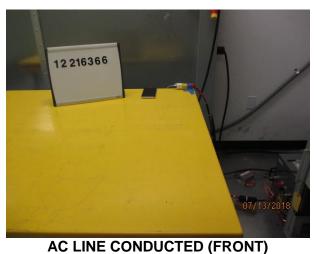

### ANTENNA PORT AND AC LINE CONDUCTED SETUP

AC LINE WITH LAPTOP (FRONT)

Page 3 of 12