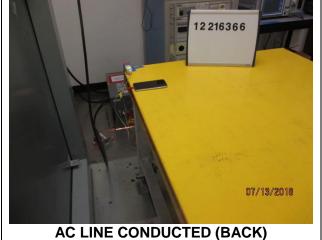

### ANTENNA PORT AND AC LINE CONDUCTED SETUP

AC LINE WITH LAPTOP (FRONT)

Page 3 of 12