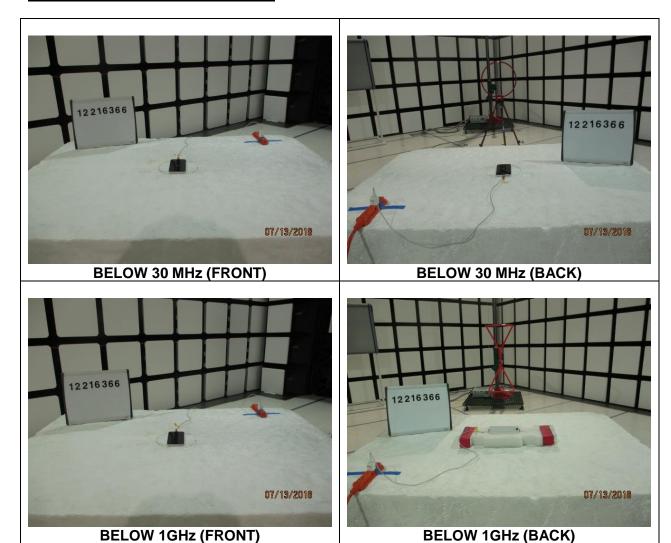

# **TEST SETUP PHOTOS**

Report Number: 12216366-EP1V1

# 1. SCOPE

The purpose of this document is to show test setup diagrams and photos for the following reports

| Reports         |
|-----------------|
| 12216366-EP1 V1 |
|                 |
|                 |

# 2. SETUP PHOTOS

### 2.1. WLAN TECHNOLOGIES

# 2.1.1. 2.4GHz(DTS/BT/BLE/UNII) TECHNOLOGIES

### ANTENNA PORT AND AC LINE CONDUCTED SETUP







AC LINE WITH LAPTOP (FRONT)



Page 3 of 12

### **RADIATED RF MEASUREMENT SETUP**





# 2.2. DYNAMIC FREQUENCY SELECTION

# **MEASUREMENT SETUP**













# 2.3. NFC TECHNOLOGY

12216366

07/13/2018

# FREQ TOLERANCE AND AC LINE CONDUCTED SETUP



FREQUENCY TOLERANCE





Page 9 of 12

### **RADIATED RF MEASUREMENT SETUP**



#### **WWAN TECHNOLOGIES** 2.4.





#### 2.5. **ORIENTATIONS**





**X-ORIENTATION** 

Y-ORIENTATION



Page 11 of 12