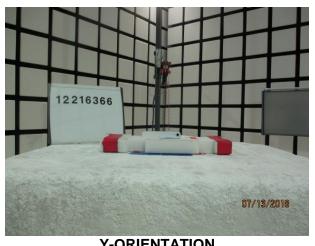

PHOTOS**

Report Number: 12216366-EP1V1

# 1. SCOPE

The purpose of this document is to show test setup diagrams and photos for the following reports

| Reports         |
|-----------------|
| 12216366-EP1 V1 |
|                 |
|                 |

# 2. SETUP PHOTOS

### 2.1. WLAN TECHNOLOGIES

# 2.1.1. 2.4GHz(DTS/BT/BLE/UNII) TECHNOLOGIES

### ANTENNA PORT AND AC LINE CONDUCTED SETUP







AC LINE WITH LAPTOP (FRONT)



Page 3 of 12

### **RADIATED RF MEASUREMENT SETUP**





# 2.2. DYNAMIC FREQUENCY SELECTION

# **MEASUREMENT SETUP**













# 2.3. NFC TECHNOLOGY

12216366

07/13/2018

# FREQ TOLERANCE AND AC LINE CONDUCTED SETUP



FREQUENCY TOLERANCE





Page 9 of 12

### **RADIATED RF MEASUREMENT SETUP**



#### **WWAN TECHNOLOGIES** 2.4.





#### 2.5. **ORIENTATIONS**





**X-ORIENTATION** 

Y-ORIENTATION



Page 11 of 12