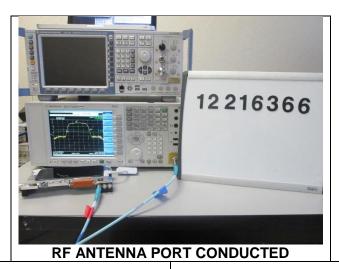

### ANTENNA PORT AND AC LINE CONDUCTED SETUP

AC LINE WITH LAPTOP (FRONT)

Page 3 of 12