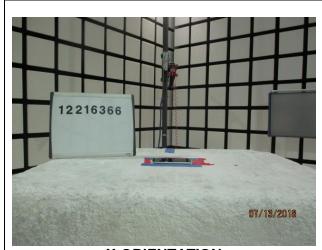

UP PHOTOS**

Report Number: 12216366-EP1V1

# 1. SCOPE

The purpose of this document is to show test setup diagrams and photos for the following reports

| Reports         |
|-----------------|
| 12216366-EP1 V1 |
|                 |
|                 |

# 2. SETUP PHOTOS

### 2.1. WLAN TECHNOLOGIES

# 2.1.1. 2.4GHz(DTS/BT/BLE/UNII) TECHNOLOGIES

### ANTENNA PORT AND AC LINE CONDUCTED SETUP







AC LINE WITH LAPTOP (FRONT)



Page 3 of 12

### **RADIATED RF MEASUREMENT SETUP**





# 2.2. DYNAMIC FREQUENCY SELECTION

# **MEASUREMENT SETUP**













# 2.3. NFC TECHNOLOGY

12216366

07/13/2018

# FREQ TOLERANCE AND AC LINE CONDUCTED SETUP



FREQUENCY TOLERANCE





Page 9 of 12

### **RADIATED RF MEASUREMENT SETUP**



#### **WWAN TECHNOLOGIES** 2.4.





#### 2.5. **ORIENTATIONS**





**X-ORIENTATION** 

Y-ORIENTATION



Page 11 of 12