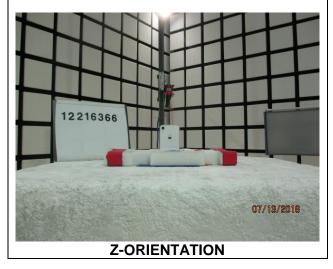

1V1

# 1. SCOPE

The purpose of this document is to show test setup diagrams and photos for the following reports

| Reports         |
|-----------------|
| 12216366-EP1 V1 |
|                 |
|                 |

# 2. SETUP PHOTOS

### 2.1. WLAN TECHNOLOGIES

# 2.1.1. 2.4GHz(DTS/BT/BLE/UNII) TECHNOLOGIES

### ANTENNA PORT AND AC LINE CONDUCTED SETUP







AC LINE WITH LAPTOP (FRONT)



Page 3 of 12

### **RADIATED RF MEASUREMENT SETUP**





# 2.2. DYNAMIC FREQUENCY SELECTION

# **MEASUREMENT SETUP**













# 2.3. NFC TECHNOLOGY

12216366

07/13/2018

# FREQ TOLERANCE AND AC LINE CONDUCTED SETUP



FREQUENCY TOLERANCE





Page 9 of 12

### **RADIATED RF MEASUREMENT SETUP**



#### **WWAN TECHNOLOGIES** 2.4.





#### 2.5. **ORIENTATIONS**





**X-ORIENTATION** 

Y-ORIENTATION



Page 11 of 12