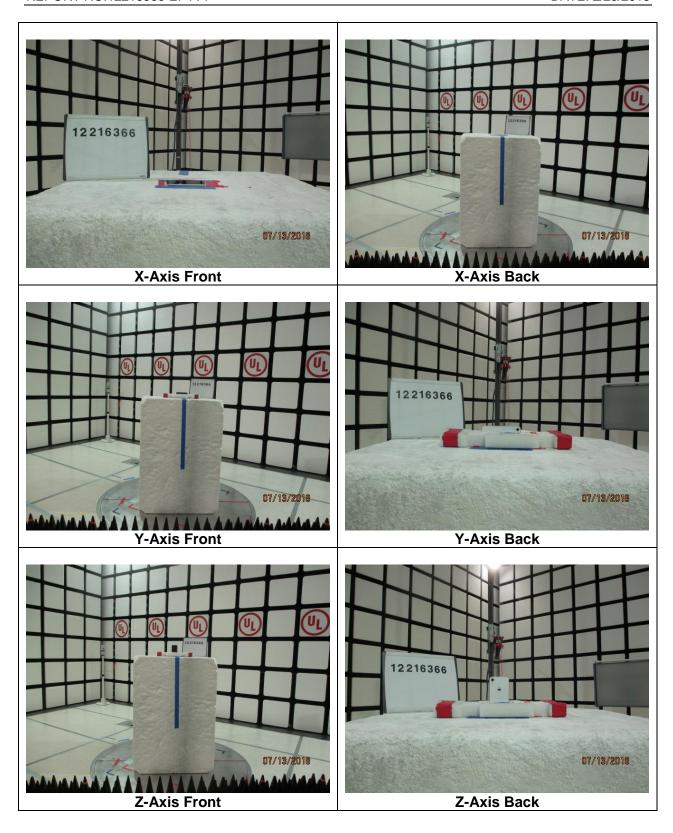

# **TEST SETUP PHOTOS**

Report Number: 12216366-EP1V1

# 1. SCOPE

The purpose of this document is to show test setup diagrams and photos for the following reports

| Reports         |
|-----------------|
| 12216366-EP1 V1 |
|                 |
|                 |

# 2. SETUP PHOTOS

### 2.1. WLAN TECHNOLOGIES

# 2.1.1. 2.4GHz(DTS/BT/BLE/UNII) TECHNOLOGIES

### ANTENNA PORT AND AC LINE CONDUCTED SETUP







AC LINE WITH LAPTOP (FRONT)



Page 3 of 12

### **RADIATED RF MEASUREMENT SETUP**





# 2.2. DYNAMIC FREQUENCY SELECTION

# **MEASUREMENT SETUP**













# 2.3. NFC TECHNOLOGY

12216366

07/13/2018

# FREQ TOLERANCE AND AC LINE CONDUCTED SETUP



FREQUENCY TOLERANCE





Page 9 of 12

### **RADIATED RF MEASUREMENT SETUP**



#### **WWAN TECHNOLOGIES** 2.4.





#### 2.5. **ORIENTATIONS**





**X-ORIENTATION** 

Y-ORIENTATION



Page 11 of 12