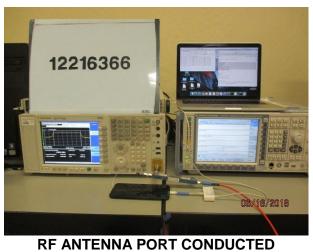

### ANTENNA PORT AND AC LINE CONDUCTED SETUP

AC LINE WITH LAPTOP (FRONT)

Page 3 of 12