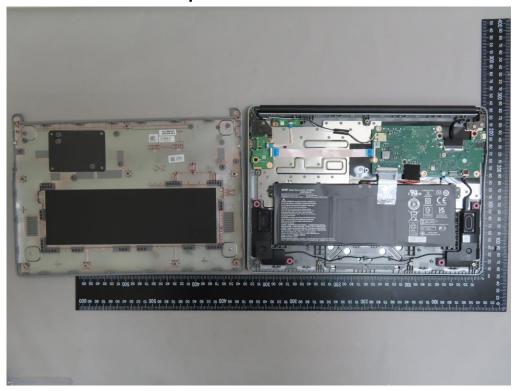

# Open View of EUT - 1

Open View of EUT - 2

Unless otherwise stated the results shown in this test report refer only to the sample(s) tested and such sample(s) are retained for 90 days only. 除非另有說明,此報告結果僅對測試之樣品負責,同時此樣品僅保留90天。本報告未經本公司書面許可,不可部份複製。