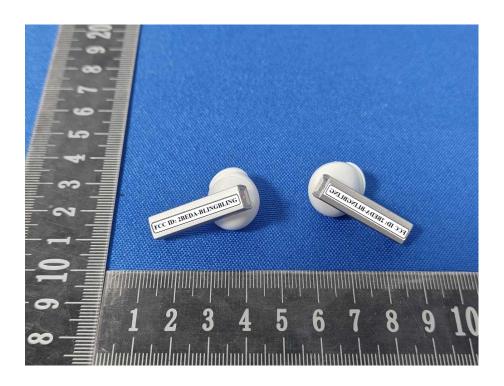

## **FCC Label Sample**

FCC ID: 2BEDA-BLINGBLING

Note: FCC ID In the user manual, the ID number will be temporarily labeled on the earbuds

## **FCC Label Location**