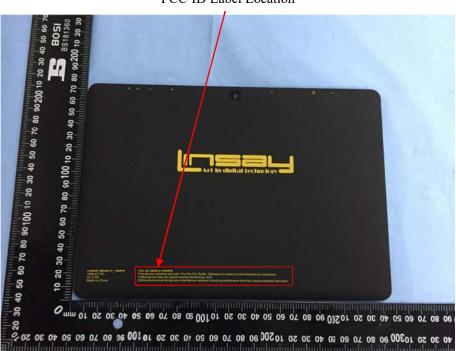

## **EXHIBIT 1 - PRODUCT LABELING**

## **Proposed FCC ID Label Format**

## FCC ID: 2AAC3-10XIPS

This device complies with Part 15 of the FCC Rules. Operation is subject to the following two conditions:

- (1) This device may not cause harmful interference, and
- (2) this device must accept any interference received, including interference that may cause undesired operation.

<u>Specifications</u>: Text is yellow in color and justified. Labels are printed in indelible ink on permanent adhesive silk-screened onto the EUT or shall be affixed at a conspicuous location on the EUT.

## **Proposed Label Location on EUT**



FCC ID Label Location