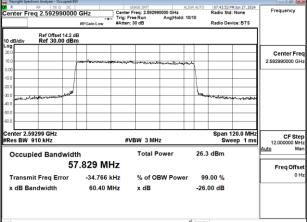

Band41\_60MHz\_CP\_OFDM\_SCS30kHz\_16QAM\_RB162\_0\_Chain0\_CH506004

Unless otherwise stated the results shown in this test report refer only to the sample(s) tested and such sample(s) are retained for 90 days only.