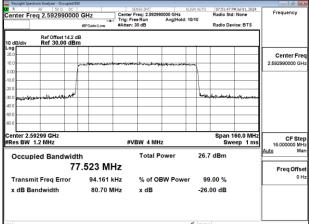

Band41\_60MHz\_CP\_OFDM\_SCS30kHz\_16QAM\_RB162\_0\_Chain0\_CH506004

Unless otherwise stated the results shown in this test report refer only to the sample(s) tested and such sample(s) are retained for 90 days only.