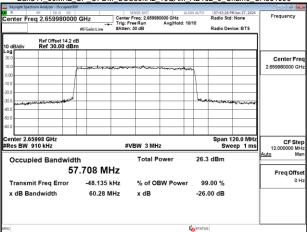

Band41\_60MHz\_CP\_OFDM\_SCS30kHz\_16QAM\_RB162\_0\_Chain0\_CH506004

Unless otherwise stated the results shown in this test report refer only to the sample(s) tested and such sample(s) are retained for 90 days only.