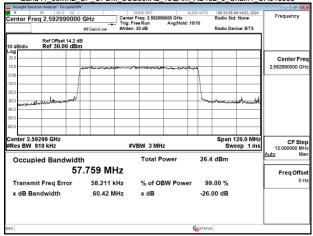

## Band41\_60MHz\_CP\_OFDM\_SCS30kHz\_64QAM\_RB162\_0\_Chain0\_CH506004

Band41\_60MHz\_CP\_OFDM\_SCS30kHz\_64QAM\_RB162\_0\_Chain0\_CH518598

Band41 60MHz CP OFDM SCS30kHz 64QAM RB162 0 Chain0 CH531996

Band41\_60MHz\_CP\_OFDM\_SCS30kHz\_64QAM\_RB162\_0\_Chain1\_CH505200