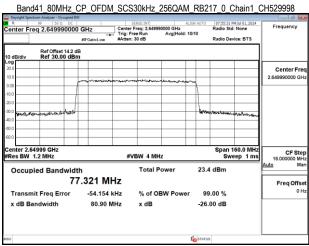

#### Band41 60MHz CP OFDM SCS30kHz 256QAM RB162 0 Chain1 CH531996

Band41\_80MHz\_CP\_OFDM\_SCS30kHz\_QPSK\_RB217\_0\_Chain0\_CH507204

Band41\_80MHz\_CP\_OFDM\_SCS30kHz\_QPSK\_RB217\_0\_Chain0\_CH508002

Unless otherwise stated the results shown in this test report refer only to the sample(s) tested and such sample(s) are retained for 90 days only.