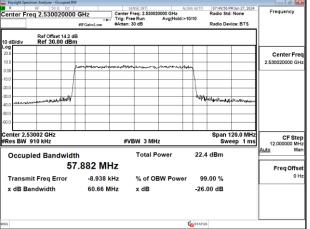

SGS Taiwan Ltd.

Page: 58 of 256

Band41 60MHz CP OFDM SCS30kHz 256QAM RB162 0 Chain1 CH505200

Band41\_60MHz\_CP\_OFDM\_SCS30kHz\_256QAM\_RB162\_0\_Chain1\_CH518598