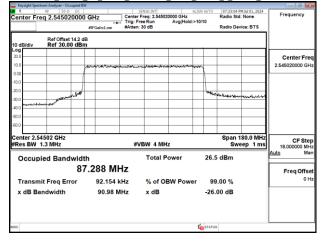

Band41\_60MHz\_CP\_OFDM\_SCS30kHz\_16QAM\_RB162\_0\_Chain0\_CH506004

Unless otherwise stated the results shown in this test report refer only to the sample(s) tested and such sample(s) are retained for 90 days only.