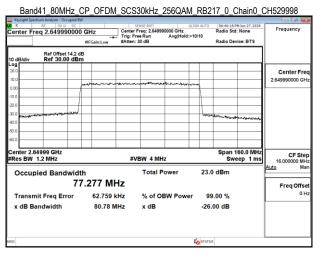

## Band41\_80MHz\_CP\_OFDM\_SCS30kHz\_64QAM\_RB217\_0\_Chain1\_CH508002

Band41\_80MHz\_CP\_OFDM\_SCS30kHz\_64QAM\_RB217\_0\_Chain1\_CH518598

Band41 80MHz CP OFDM SCS30kHz 64QAM RB217 0 Chain1 CH529998

Band41\_80MHz\_CP\_OFDM\_SCS30kHz\_256QAM\_RB217\_0\_Chain0\_CH507204

Band41\_80MHz\_CP\_OFDM\_SCS30kHz\_256QAM\_RB217\_0\_Chain0\_CH508002

Unless otherwise stated the results shown in this test report refer only to the sample(s) tested and such sample(s) are retained for 90 days only.