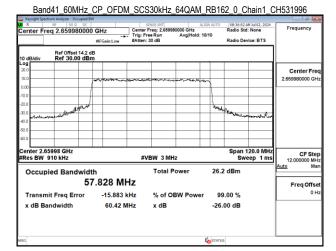

Page: 54 of 256

Band41\_60MHz\_CP\_OFDM\_SCS30kHz\_QPSK\_RB162\_0\_Chain1\_CH518598

Band41 60MHz CP OFDM SCS30kHz QPSK RB162 0 Chain1 CH531996

Band41\_60MHz\_CP\_OFDM\_SCS30kHz\_16QAM\_RB162\_0\_Chain0\_CH505200