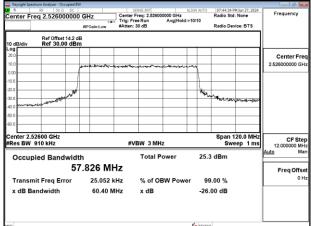

Page: 54 of 256

Band41\_60MHz\_CP\_OFDM\_SCS30kHz\_QPSK\_RB162\_0\_Chain1\_CH518598

Band41 60MHz CP OFDM SCS30kHz QPSK RB162 0 Chain1 CH531996

Band41\_60MHz\_CP\_OFDM\_SCS30kHz\_16QAM\_RB162\_0\_Chain0\_CH505200