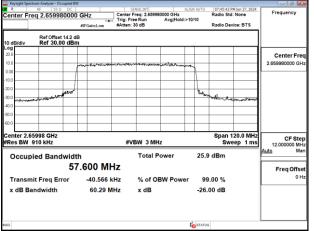

Page: 54 of 256

Band41\_60MHz\_CP\_OFDM\_SCS30kHz\_QPSK\_RB162\_0\_Chain1\_CH518598

Band41 60MHz CP OFDM SCS30kHz QPSK RB162 0 Chain1 CH531996

Band41\_60MHz\_CP\_OFDM\_SCS30kHz\_16QAM\_RB162\_0\_Chain0\_CH505200