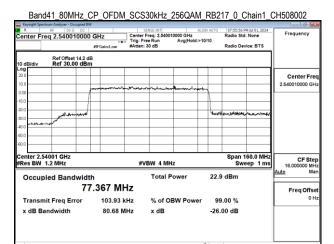

#### Band41 60MHz CP OFDM SCS30kHz 256QAM RB162 0 Chain1 CH531996

Band41\_80MHz\_CP\_OFDM\_SCS30kHz\_QPSK\_RB217\_0\_Chain0\_CH507204

Band41\_80MHz\_CP\_OFDM\_SCS30kHz\_QPSK\_RB217\_0\_Chain0\_CH508002

Unless otherwise stated the results shown in this test report refer only to the sample(s) tested and such sample(s) are retained for 90 days only.