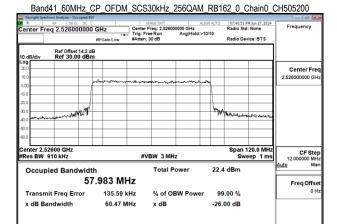

## Band41\_60MHz\_CP\_OFDM\_SCS30kHz\_64QAM\_RB162\_0\_Chain0\_CH506004

Band41\_60MHz\_CP\_OFDM\_SCS30kHz\_64QAM\_RB162\_0\_Chain0\_CH518598

Band41 60MHz CP OFDM SCS30kHz 64QAM RB162 0 Chain0 CH531996

Band41\_60MHz\_CP\_OFDM\_SCS30kHz\_64QAM\_RB162\_0\_Chain1\_CH505200