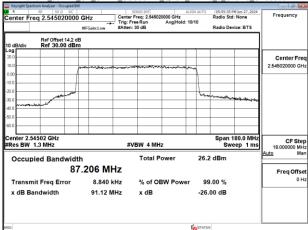

#### Band41 80MHz CP OFDM SCS30kHz QPSK RB217 0 Chain1 CH508002

Band41\_80MHz\_CP\_OFDM\_SCS30kHz\_QPSK\_RB217\_0\_Chain1\_CH518598

Band41\_80MHz\_CP\_OFDM\_SCS30kHz\_QPSK\_RB217\_0\_Chain1\_CH529998

Unless otherwise stated the results shown in this test report refer only to the sample(s) tested and such sample(s) are retained for 90 days only.