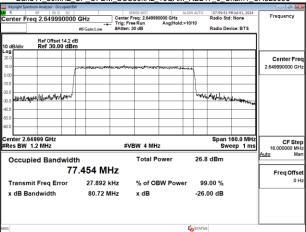

Band41\_60MHz\_CP\_OFDM\_SCS30kHz\_16QAM\_RB162\_0\_Chain0\_CH506004

Unless otherwise stated the results shown in this test report refer only to the sample(s) tested and such sample(s) are retained for 90 days only.