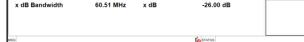

SGS Taiwan Ltd.

Page: 57 of 256

% of OBW Power

99.00 %

57.777 MHz

5.808 kHz

Transmit Freg Error