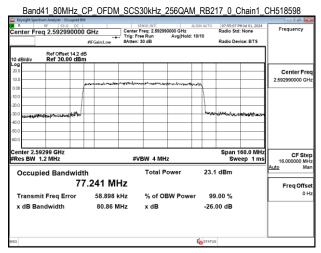

# Band41\_80MHz\_CP\_OFDM\_SCS30kHz\_QPSK\_RB217\_0\_Chain0\_CH529998

Band41\_80MHz\_CP\_OFDM\_SCS30kHz\_QPSK\_RB217\_0\_Chain1\_CH507204