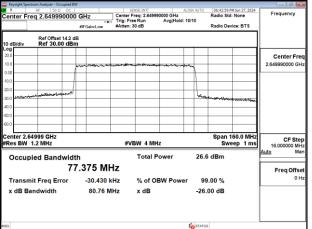

Band41\_60MHz\_CP\_OFDM\_SCS30kHz\_16QAM\_RB162\_0\_Chain0\_CH506004

Unless otherwise stated the results shown in this test report refer only to the sample(s) tested and such sample(s) are retained for 90 days only.