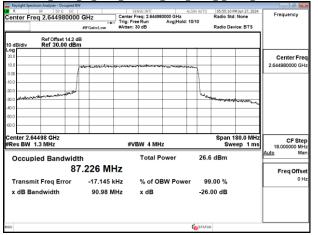

Page: 54 of 256

Band41\_60MHz\_CP\_OFDM\_SCS30kHz\_QPSK\_RB162\_0\_Chain1\_CH518598

Band41 60MHz CP OFDM SCS30kHz QPSK RB162 0 Chain1 CH531996

Band41\_60MHz\_CP\_OFDM\_SCS30kHz\_16QAM\_RB162\_0\_Chain0\_CH505200