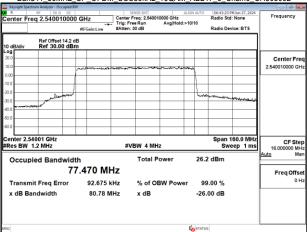

Band41\_60MHz\_CP\_OFDM\_SCS30kHz\_16QAM\_RB162\_0\_Chain0\_CH506004

Unless otherwise stated the results shown in this test report refer only to the sample(s) tested and such sample(s) are retained for 90 days only.