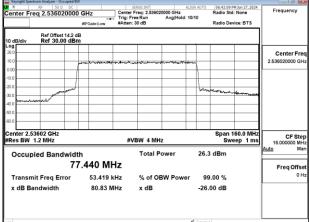

Page: 54 of 256

Band41\_60MHz\_CP\_OFDM\_SCS30kHz\_QPSK\_RB162\_0\_Chain1\_CH518598

Band41 60MHz CP OFDM SCS30kHz QPSK RB162 0 Chain1 CH531996

Band41\_60MHz\_CP\_OFDM\_SCS30kHz\_16QAM\_RB162\_0\_Chain0\_CH505200