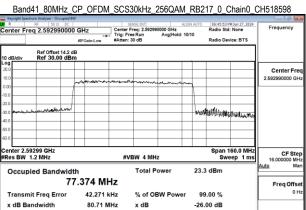

Page: 54 of 256

Band41\_60MHz\_CP\_OFDM\_SCS30kHz\_QPSK\_RB162\_0\_Chain1\_CH518598

Band41 60MHz CP OFDM SCS30kHz QPSK RB162 0 Chain1 CH531996

Band41\_60MHz\_CP\_OFDM\_SCS30kHz\_16QAM\_RB162\_0\_Chain0\_CH505200