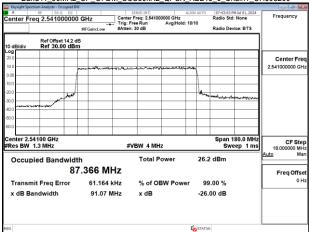

Page: 54 of 256

Band41\_60MHz\_CP\_OFDM\_SCS30kHz\_QPSK\_RB162\_0\_Chain1\_CH518598

Band41 60MHz CP OFDM SCS30kHz QPSK RB162 0 Chain1 CH531996

Band41\_60MHz\_CP\_OFDM\_SCS30kHz\_16QAM\_RB162\_0\_Chain0\_CH505200