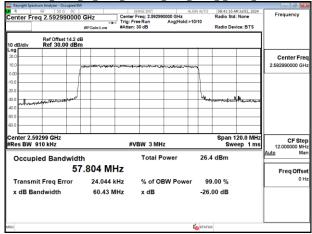

Band41\_60MHz\_CP\_OFDM\_SCS30kHz\_16QAM\_RB162\_0\_Chain0\_CH506004

Unless otherwise stated the results shown in this test report refer only to the sample(s) tested and such sample(s) are retained for 90 days only.