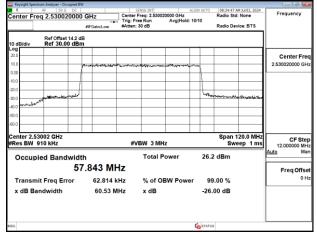

## Band41\_60MHz\_CP\_OFDM\_SCS30kHz\_64QAM\_RB162\_0\_Chain0\_CH506004

Band41\_60MHz\_CP\_OFDM\_SCS30kHz\_64QAM\_RB162\_0\_Chain0\_CH518598

Band41 60MHz CP OFDM SCS30kHz 64QAM RB162 0 Chain0 CH531996

Band41\_60MHz\_CP\_OFDM\_SCS30kHz\_64QAM\_RB162\_0\_Chain1\_CH505200