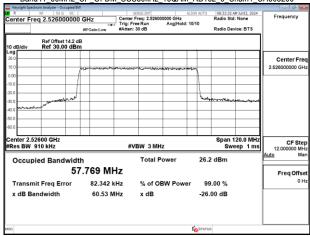

## Band41\_60MHz\_CP\_OFDM\_SCS30kHz\_64QAM\_RB162\_0\_Chain0\_CH506004

Band41\_60MHz\_CP\_OFDM\_SCS30kHz\_64QAM\_RB162\_0\_Chain0\_CH518598

Band41 60MHz CP OFDM SCS30kHz 64QAM RB162 0 Chain0 CH531996

Band41\_60MHz\_CP\_OFDM\_SCS30kHz\_64QAM\_RB162\_0\_Chain1\_CH505200