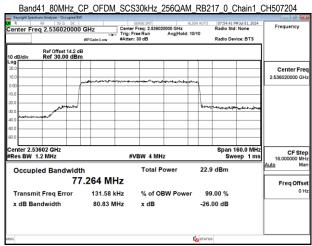

## Band41\_80MHz\_CP\_OFDM\_SCS30kHz\_16QAM\_RB217\_0\_Chain1\_CH529998

Band41\_80MHz\_CP\_OFDM\_SCS30kHz\_64QAM\_RB217\_0\_Chain0\_CH507204