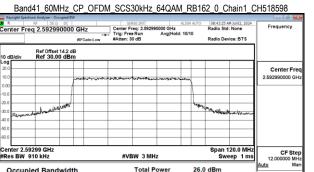

Page: 54 of 256

Band41\_60MHz\_CP\_OFDM\_SCS30kHz\_QPSK\_RB162\_0\_Chain1\_CH518598

Band41 60MHz CP OFDM SCS30kHz QPSK RB162 0 Chain1 CH531996

Band41\_60MHz\_CP\_OFDM\_SCS30kHz\_16QAM\_RB162\_0\_Chain0\_CH505200