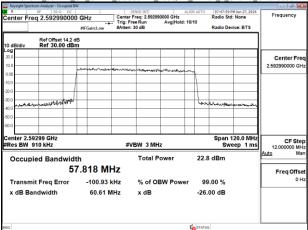

Page: 54 of 256

Band41\_60MHz\_CP\_OFDM\_SCS30kHz\_QPSK\_RB162\_0\_Chain1\_CH518598

Band41 60MHz CP OFDM SCS30kHz QPSK RB162 0 Chain1 CH531996

Band41\_60MHz\_CP\_OFDM\_SCS30kHz\_16QAM\_RB162\_0\_Chain0\_CH505200