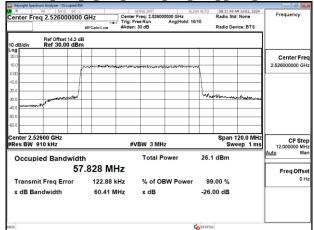

Page: 54 of 256

Band41\_60MHz\_CP\_OFDM\_SCS30kHz\_QPSK\_RB162\_0\_Chain1\_CH518598

Band41 60MHz CP OFDM SCS30kHz QPSK RB162 0 Chain1 CH531996

Band41\_60MHz\_CP\_OFDM\_SCS30kHz\_16QAM\_RB162\_0\_Chain0\_CH505200