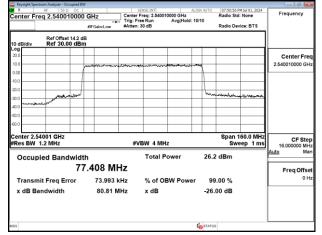

Page: 54 of 256

Band41\_60MHz\_CP\_OFDM\_SCS30kHz\_QPSK\_RB162\_0\_Chain1\_CH518598

Band41 60MHz CP OFDM SCS30kHz QPSK RB162 0 Chain1 CH531996

Band41\_60MHz\_CP\_OFDM\_SCS30kHz\_16QAM\_RB162\_0\_Chain0\_CH505200