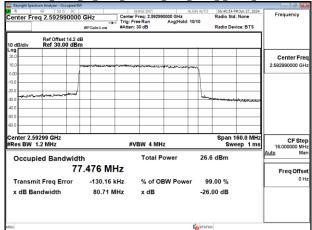

Page: 54 of 256

Band41\_60MHz\_CP\_OFDM\_SCS30kHz\_QPSK\_RB162\_0\_Chain1\_CH518598

Band41 60MHz CP OFDM SCS30kHz QPSK RB162 0 Chain1 CH531996

Band41\_60MHz\_CP\_OFDM\_SCS30kHz\_16QAM\_RB162\_0\_Chain0\_CH505200