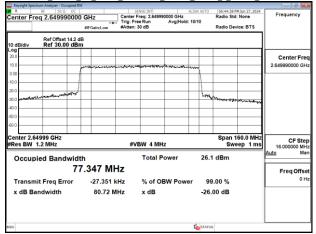

Page: 54 of 256

Band41\_60MHz\_CP\_OFDM\_SCS30kHz\_QPSK\_RB162\_0\_Chain1\_CH518598

Band41 60MHz CP OFDM SCS30kHz QPSK RB162 0 Chain1 CH531996

Band41\_60MHz\_CP\_OFDM\_SCS30kHz\_16QAM\_RB162\_0\_Chain0\_CH505200