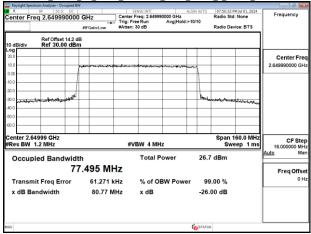

Band41\_60MHz\_CP\_OFDM\_SCS30kHz\_16QAM\_RB162\_0\_Chain0\_CH506004

Unless otherwise stated the results shown in this test report refer only to the sample(s) tested and such sample(s) are retained for 90 days only.