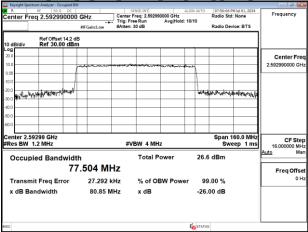

Band41\_60MHz\_CP\_OFDM\_SCS30kHz\_16QAM\_RB162\_0\_Chain0\_CH506004

Unless otherwise stated the results shown in this test report refer only to the sample(s) tested and such sample(s) are retained for 90 days only.