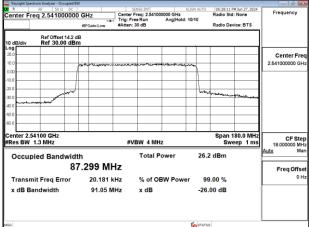

# Band41\_80MHz\_CP\_OFDM\_SCS30kHz\_QPSK\_RB217\_0\_Chain0\_CH529998

Band41\_80MHz\_CP\_OFDM\_SCS30kHz\_QPSK\_RB217\_0\_Chain1\_CH507204