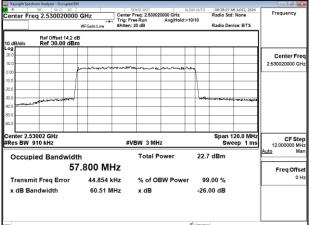

Page: 54 of 256

Band41\_60MHz\_CP\_OFDM\_SCS30kHz\_QPSK\_RB162\_0\_Chain1\_CH518598

Band41 60MHz CP OFDM SCS30kHz QPSK RB162 0 Chain1 CH531996

Band41\_60MHz\_CP\_OFDM\_SCS30kHz\_16QAM\_RB162\_0\_Chain0\_CH505200