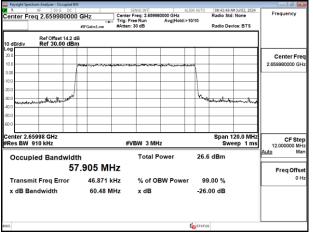

Page: 54 of 256

Band41\_60MHz\_CP\_OFDM\_SCS30kHz\_QPSK\_RB162\_0\_Chain1\_CH518598

Band41 60MHz CP OFDM SCS30kHz QPSK RB162 0 Chain1 CH531996

Band41\_60MHz\_CP\_OFDM\_SCS30kHz\_16QAM\_RB162\_0\_Chain0\_CH505200