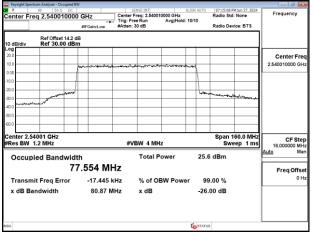

Page: 54 of 256

Band41\_60MHz\_CP\_OFDM\_SCS30kHz\_QPSK\_RB162\_0\_Chain1\_CH518598

Band41 60MHz CP OFDM SCS30kHz QPSK RB162 0 Chain1 CH531996

Band41\_60MHz\_CP\_OFDM\_SCS30kHz\_16QAM\_RB162\_0\_Chain0\_CH505200