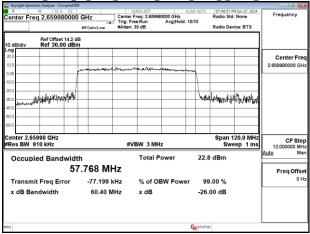

Page: 54 of 256

Band41\_60MHz\_CP\_OFDM\_SCS30kHz\_QPSK\_RB162\_0\_Chain1\_CH518598

Band41 60MHz CP OFDM SCS30kHz QPSK RB162 0 Chain1 CH531996

Band41\_60MHz\_CP\_OFDM\_SCS30kHz\_16QAM\_RB162\_0\_Chain0\_CH505200