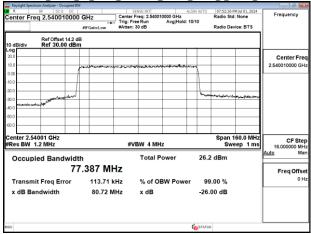

Page: 54 of 256

Band41\_60MHz\_CP\_OFDM\_SCS30kHz\_QPSK\_RB162\_0\_Chain1\_CH518598

Band41 60MHz CP OFDM SCS30kHz QPSK RB162 0 Chain1 CH531996

Band41\_60MHz\_CP\_OFDM\_SCS30kHz\_16QAM\_RB162\_0\_Chain0\_CH505200