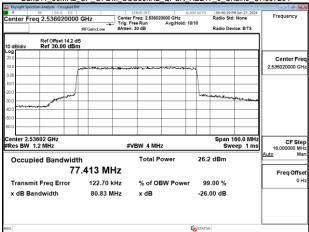

Band41\_60MHz\_CP\_OFDM\_SCS30kHz\_16QAM\_RB162\_0\_Chain0\_CH506004

Unless otherwise stated the results shown in this test report refer only to the sample(s) tested and such sample(s) are retained for 90 days only.