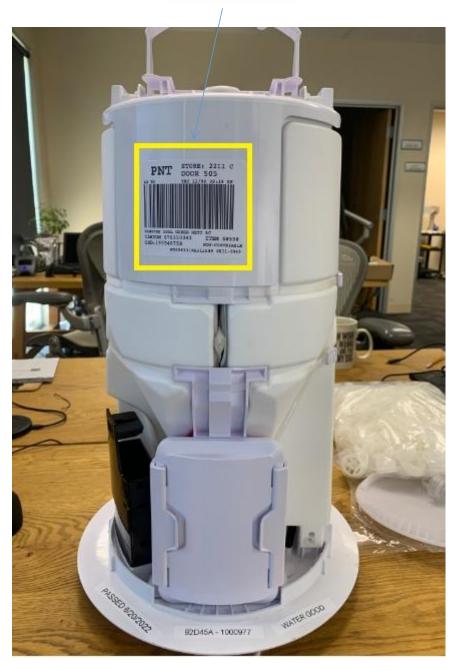

## **Label Location**

- 1. The device enclosure has the functions of waterproof, anti-corrosion and dust-proof;
- 2. There are fasteners between the device base and the device enclosure, The device can be opened by rotation.

  3. The area where the label is located is waterproof;
- 4. The label is expected to last as long as the expected lifetime of the equipment in the environment in which the equipment will be operated. And the label not be easily detachable.