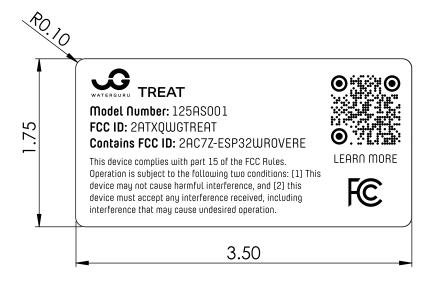

## **Label Location**

- 1. The device enclosure has the functions of waterproof, anti-corrosion and dust-proof;
- 2. There are fasteners between the device base and the device enclosure, The device can be opened by rotation.

  3. The area where the label is located is waterproof;
- 4. The label is expected to last as long as the expected lifetime of the equipment in the environment in which the equipment will be operated. And the label not be easily detachable.