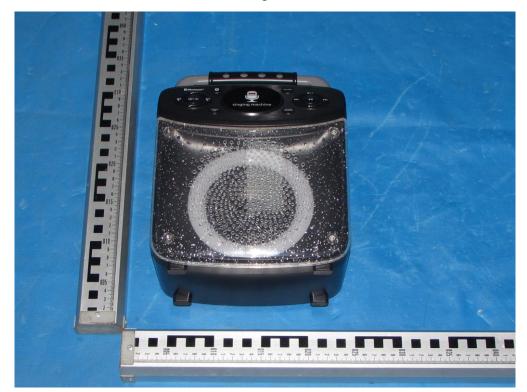

FCC ID: 2AAXO-SML294XX

Fig.3

Fig.4

This report shall not be reproduced except in full, without the written approval of Shenzhen Tongzhou Testing Co.,Ltd Page 2 of 4 Shenzhen Tongzhou Testing Co.,Ltd

FCC ID: 2AAXO-SML294XX