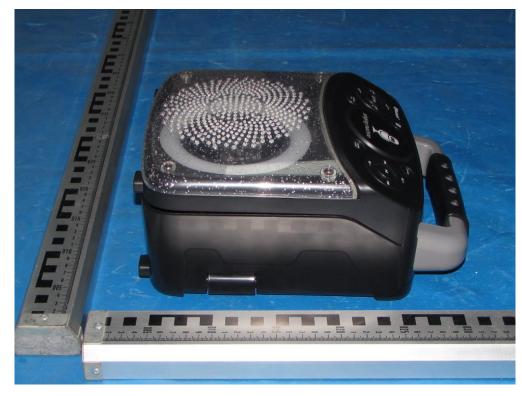

## Shenzhen Tongzhou Testing Co.,Ltd

FCC ID: 2AAXO-SML294XX

Fig.8

This report shall not be reproduced except in full, without the written approval of Shenzhen Tongzhou Testing Co.,Ltd Page 4 of 4