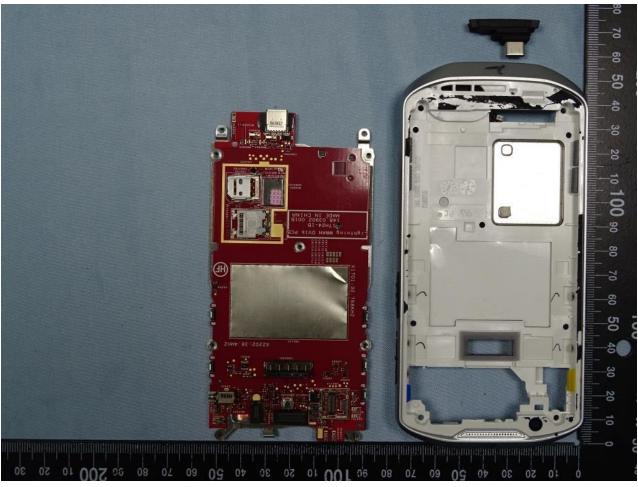

TEL: 886-3-327-3456 Page Number : 15 of 35 FAX: 886-3-328-4978 Issued Date : Oct. 15, 2018

TEL: 886-3-327-3456 Page Number : 16 of 35 FAX: 886-3-328-4978 Issued Date : Oct. 15, 2018

TEL: 886-3-327-3456 Page Number : 17 of 35 FAX: 886-3-328-4978 Issued Date : Oct. 15, 2018