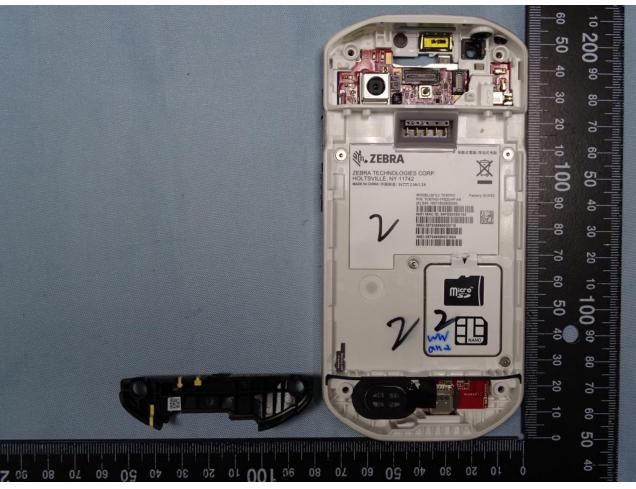

## 3. Internal Photograph of EUT

Brand Name: Zebra / Model Name: TC57HO

Report No.: EP882724

TEL: 886-3-327-3456 Page Number : 13 of 35 FAX: 886-3-328-4978 Issued Date : Oct. 15, 2018

TEL: 886-3-327-3456 Page Number : 14 of 35 FAX: 886-3-328-4978 Issued Date : Oct. 15, 2018