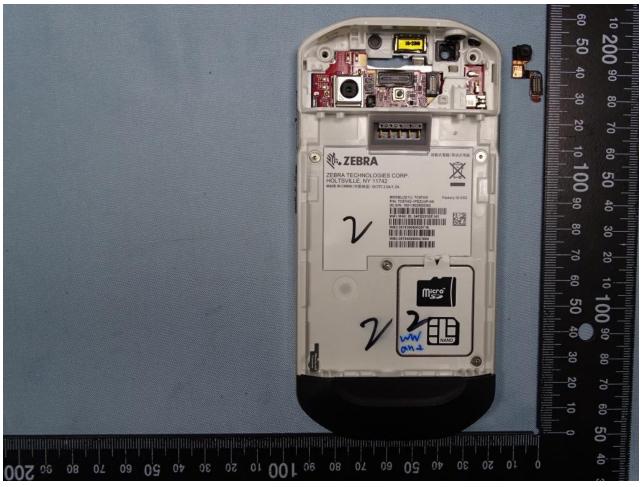

## 3. Internal Photograph of EUT

Brand Name: Zebra / Model Name: TC57HO

Report No.: EP882724

TEL: 886-3-327-3456 Page Number : 13 of 35 FAX: 886-3-328-4978 Issued Date : Oct. 15, 2018

TEL: 886-3-327-3456 Page Number : 14 of 35 FAX: 886-3-328-4978 Issued Date : Oct. 15, 2018