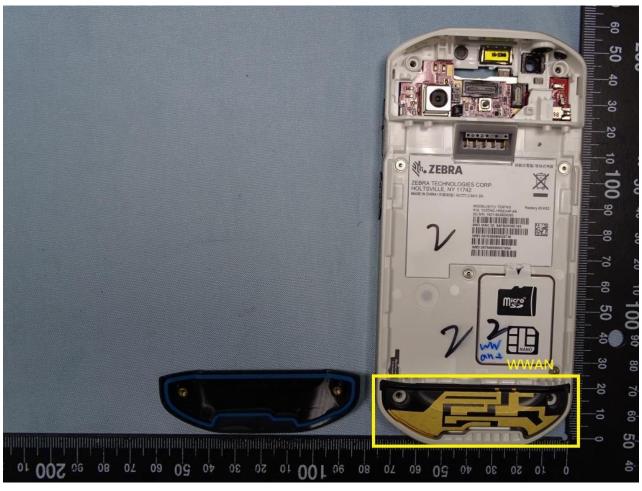

TEL: 886-3-327-3456 Page Number : 15 of 35 FAX: 886-3-328-4978 Issued Date : Oct. 15, 2018

TEL: 886-3-327-3456 Page Number : 16 of 35 FAX: 886-3-328-4978 Issued Date : Oct. 15, 2018

TEL: 886-3-327-3456 Page Number : 17 of 35 FAX: 886-3-328-4978 Issued Date : Oct. 15, 2018