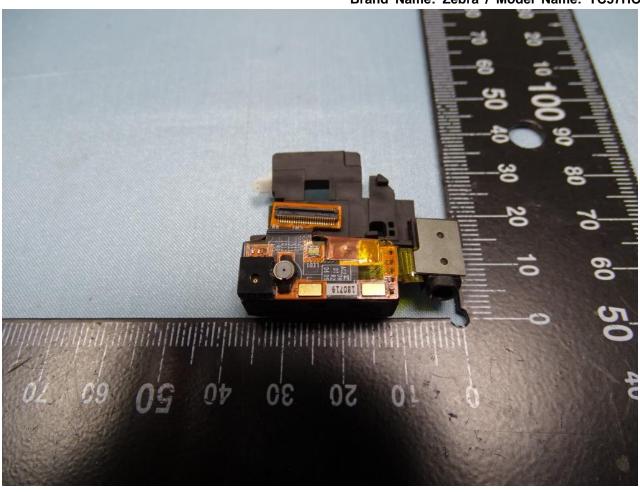

## 3. Internal Photograph of EUT

Brand Name: Zebra / Model Name: TC57HO

Report No.: EP882724

TEL: 886-3-327-3456 Page Number : 13 of 35 FAX: 886-3-328-4978 Issued Date : Oct. 15, 2018

TEL: 886-3-327-3456 Page Number : 14 of 35 FAX: 886-3-328-4978 Issued Date : Oct. 15, 2018