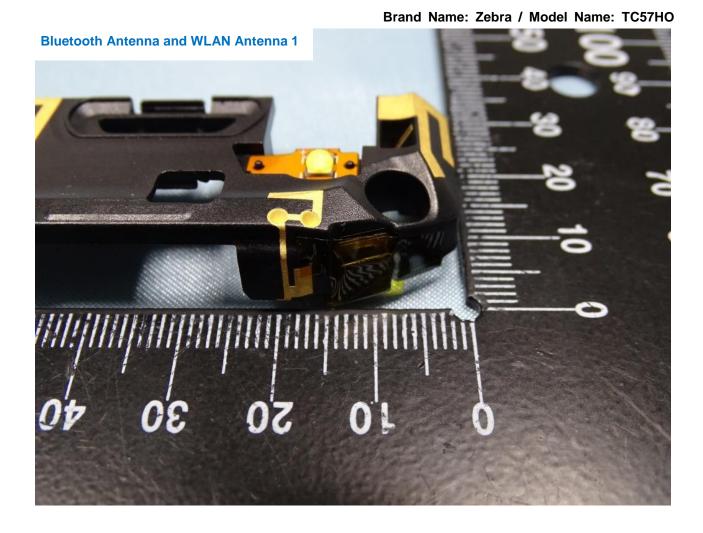

## 3. Internal Photograph of EUT

Brand Name: Zebra / Model Name: TC57HO

Report No.: EP882724

TEL: 886-3-327-3456 Page Number : 13 of 35 FAX: 886-3-328-4978 Issued Date : Oct. 15, 2018

TEL: 886-3-327-3456 Page Number : 14 of 35 FAX: 886-3-328-4978 Issued Date : Oct. 15, 2018