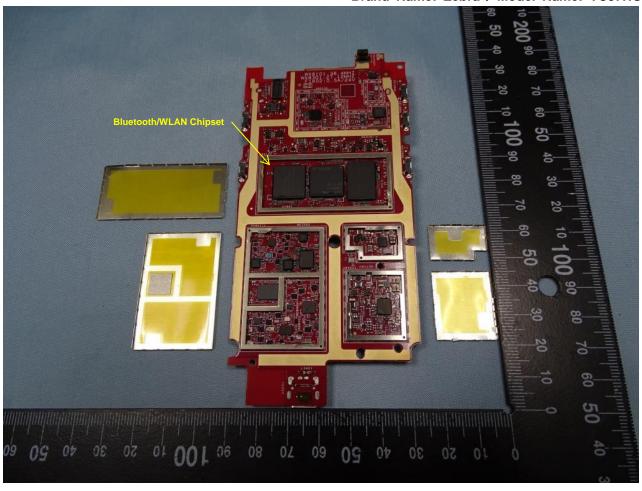

TEL: 886-3-327-3456 Page Number : 20 of 35 FAX: 886-3-328-4978 Issued Date : Oct. 15, 2018

Report No.: EP882724

TEL: 886-3-327-3456 Page Number : 21 of 35 FAX: 886-3-328-4978 Issued Date : Oct. 15, 2018