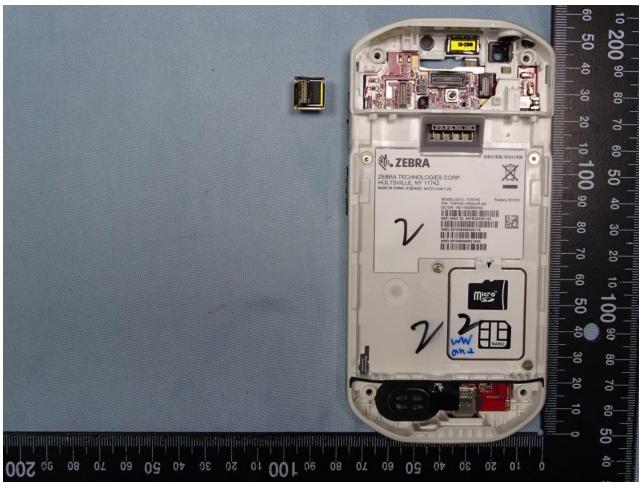

## 3. Internal Photograph of EUT

Brand Name: Zebra / Model Name: TC57HO

Report No.: EP882724

TEL: 886-3-327-3456 Page Number : 13 of 35 FAX: 886-3-328-4978 Issued Date : Oct. 15, 2018

TEL: 886-3-327-3456 Page Number : 14 of 35 FAX: 886-3-328-4978 Issued Date : Oct. 15, 2018