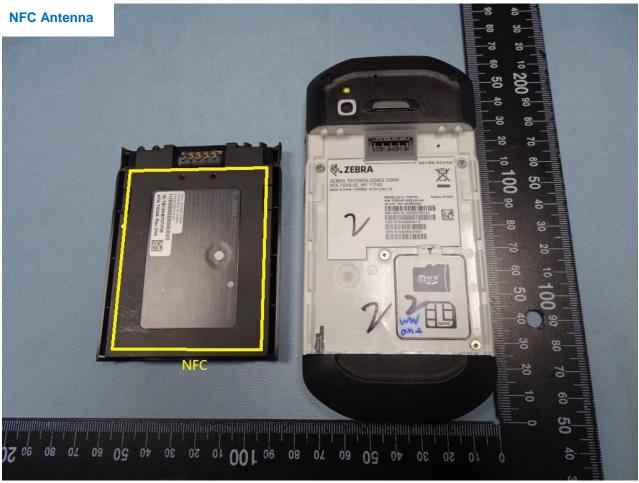

-3-327-3456 Page Number : 28 of 35 : Oct. 15, 2018 FAX: 886-3-328-4978 Issued Date

Report No.: EP882724



TEL: 886-3-327-3456 Page Number : 29 of 35
FAX: 886-3-328-4978 Issued Date : Oct. 15, 2018

Report No.: EP882724



 TEL: 886-3-327-3456
 Page Number
 : 30 of 35

 FAX: 886-3-328-4978
 Issued Date
 : Oct. 15, 2018

Report No.: EP882724



TEL: 886-3-327-3456 Page Number : 31 of 35 FAX: 886-3-328-4978 Issued Date : Oct. 15, 2018

Report No.: EP882724



TEL: 886-3-327-3456 Page Number : 32 of 35 FAX: 886-3-328-4978 Issued Date : Oct. 15, 2018



Report No.: EP882724



TEL: 886-3-327-3456 Page Number : 33 of 35 FAX: 886-3-328-4978 Issued Date : Oct. 15, 2018

Report No.: EP882724



 TEL: 886-3-327-3456
 Page Number
 : 34 of 35

 FAX: 886-3-328-4978
 Issued Date
 : Oct. 15, 2018







TEL: 886-3-327-3456 Page Number : 35 of 35 FAX: 886-3-328-4978 Issued Date : Oct. 15, 2018