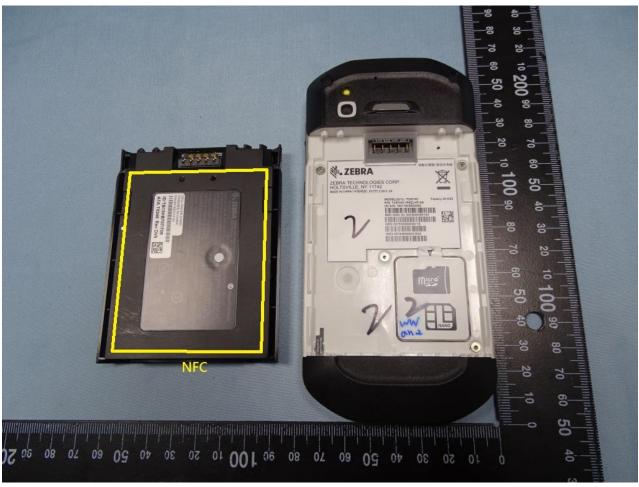

TEL: 886-3-327-3456 Page Number : 18 of 35 : Oct. 15, 2018 FAX: 886-3-328-4978 Issued Date

Report No.: EP882724

TEL: 886-3-327-3456 Page Number : 19 of 35 : Oct. 15, 2018 FAX: 886-3-328-4978 Issued Date