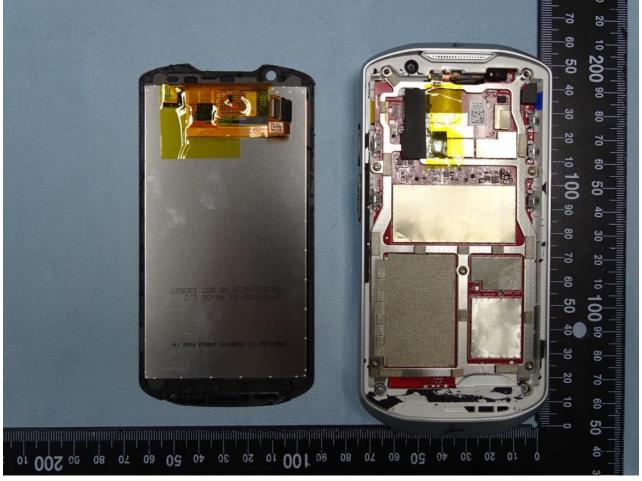

TEL: 886-3-327-3456 Page Number : 20 of 35 FAX: 886-3-328-4978 Issued Date : Oct. 15, 2018

Report No.: EP882724

TEL: 886-3-327-3456 Page Number : 21 of 35 FAX: 886-3-328-4978 Issued Date : Oct. 15, 2018