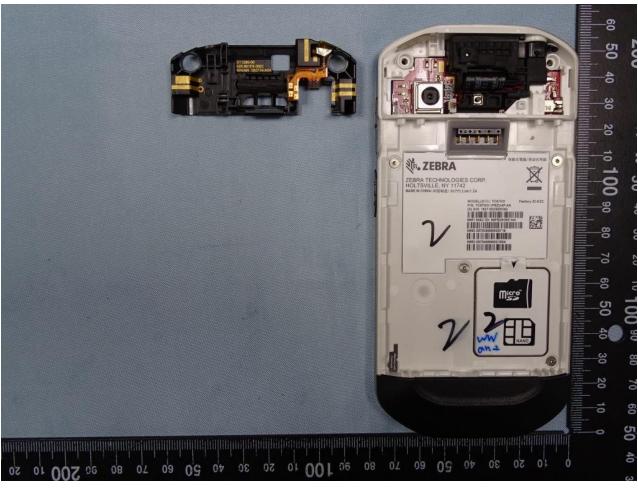

## 3. Internal Photograph of EUT

Brand Name: Zebra / Model Name: TC57HO

Report No.: EP882724

TEL: 886-3-327-3456 Page Number : 13 of 35 FAX: 886-3-328-4978 Issued Date : Oct. 15, 2018

TEL: 886-3-327-3456 Page Number : 14 of 35 FAX: 886-3-328-4978 Issued Date : Oct. 15, 2018