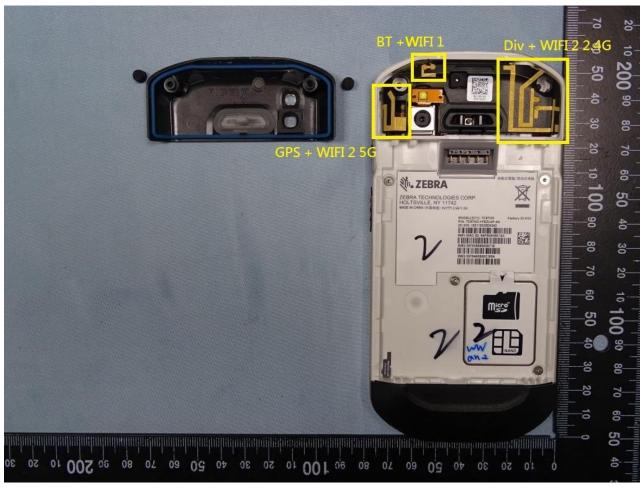

## 3. Internal Photograph of EUT

Brand Name: Zebra / Model Name: TC57HO

Report No.: EP882724

TEL: 886-3-327-3456 Page Number : 13 of 35 FAX: 886-3-328-4978 Issued Date : Oct. 15, 2018

TEL: 886-3-327-3456 Page Number : 14 of 35 FAX: 886-3-328-4978 Issued Date : Oct. 15, 2018