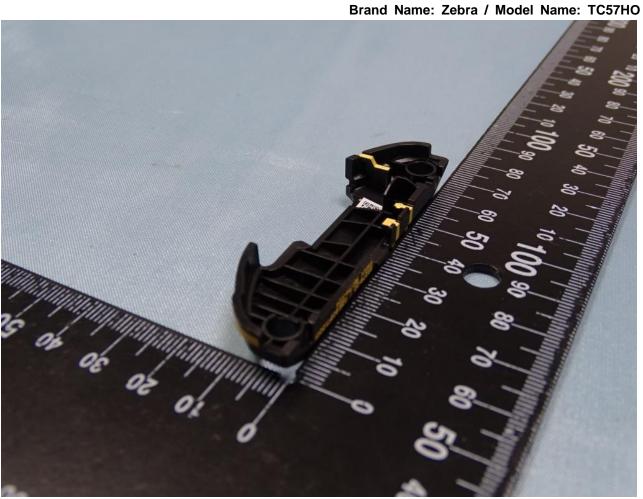

## 3. Internal Photograph of EUT

Brand Name: Zebra / Model Name: TC57HO

Report No.: EP882724

TEL: 886-3-327-3456 Page Number : 13 of 35 FAX: 886-3-328-4978 Issued Date : Oct. 15, 2018

TEL: 886-3-327-3456 Page Number : 14 of 35 FAX: 886-3-328-4978 Issued Date : Oct. 15, 2018