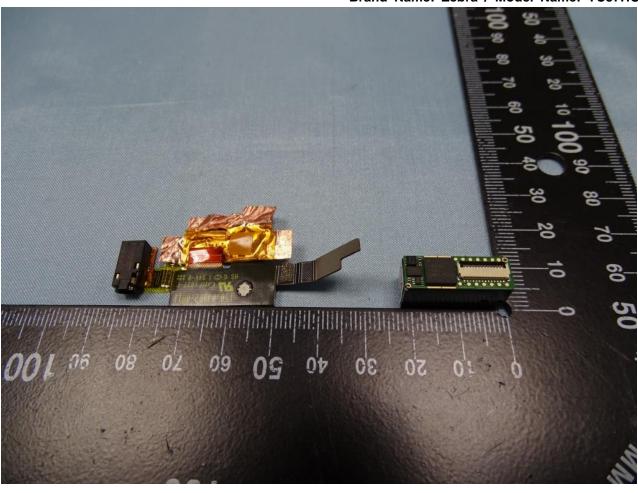

## 3. Internal Photograph of EUT

Brand Name: Zebra / Model Name: TC57HO

Report No.: EP882724

TEL: 886-3-327-3456 Page Number : 13 of 35 FAX: 886-3-328-4978 Issued Date : Oct. 15, 2018

TEL: 886-3-327-3456 Page Number : 14 of 35 FAX: 886-3-328-4978 Issued Date : Oct. 15, 2018