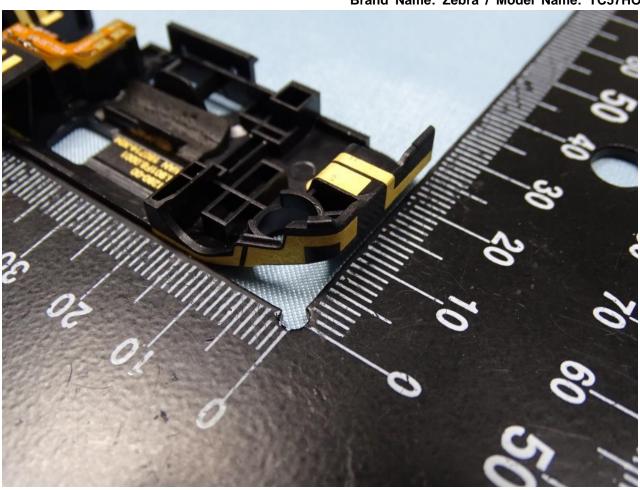

## 3. Internal Photograph of EUT

Brand Name: Zebra / Model Name: TC57HO

Report No.: EP882724

TEL: 886-3-327-3456 Page Number : 13 of 35 FAX: 886-3-328-4978 Issued Date : Oct. 15, 2018

TEL: 886-3-327-3456 Page Number : 14 of 35 FAX: 886-3-328-4978 Issued Date : Oct. 15, 2018