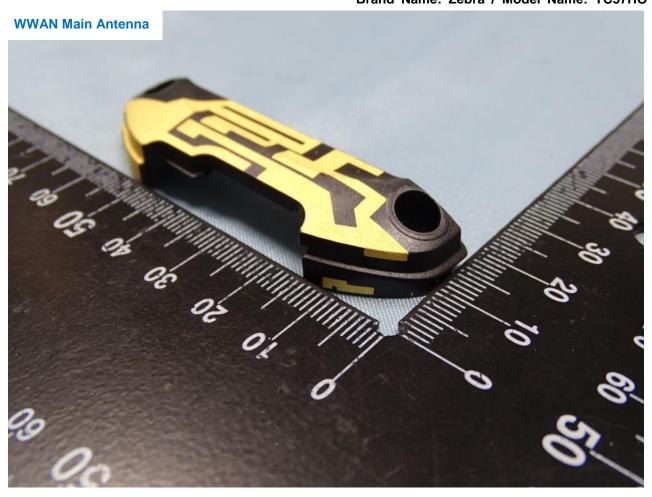

## 3. Internal Photograph of EUT

Brand Name: Zebra / Model Name: TC57HO

Report No.: EP882724

TEL: 886-3-327-3456 Page Number : 13 of 35 FAX: 886-3-328-4978 Issued Date : Oct. 15, 2018

TEL: 886-3-327-3456 Page Number : 14 of 35 FAX: 886-3-328-4978 Issued Date : Oct. 15, 2018