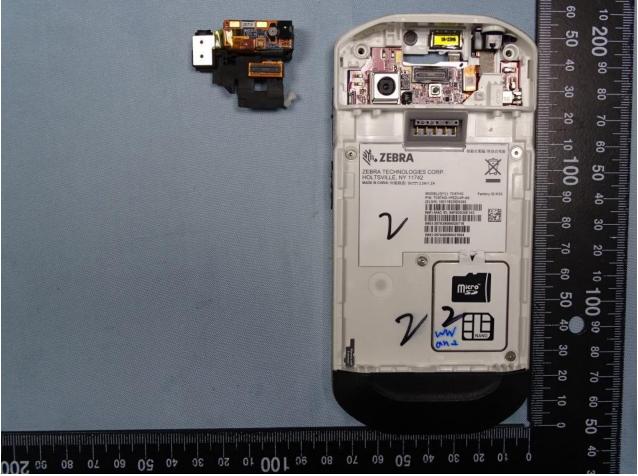

## 3. Internal Photograph of EUT

Brand Name: Zebra / Model Name: TC57HO

Report No.: EP882724

TEL: 886-3-327-3456 Page Number : 13 of 35 FAX: 886-3-328-4978 Issued Date : Oct. 15, 2018

TEL: 886-3-327-3456 Page Number : 14 of 35 FAX: 886-3-328-4978 Issued Date : Oct. 15, 2018