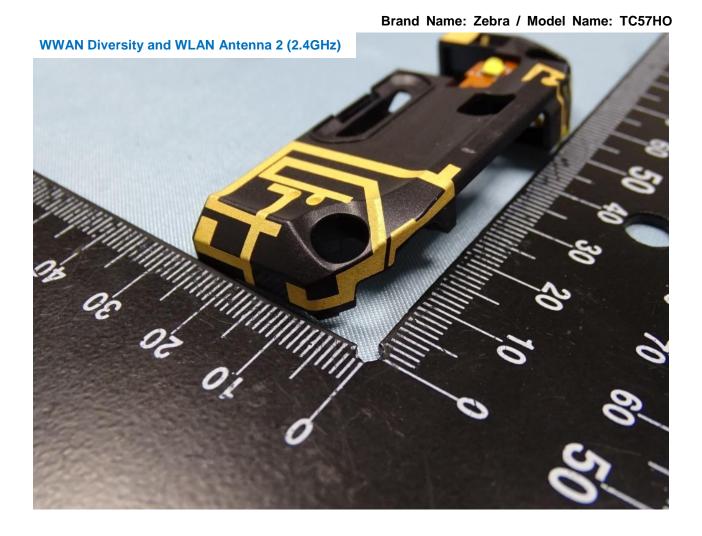

## 3. Internal Photograph of EUT

Brand Name: Zebra / Model Name: TC57HO

Report No.: EP882724

TEL: 886-3-327-3456 Page Number : 13 of 35 FAX: 886-3-328-4978 Issued Date : Oct. 15, 2018

TEL: 886-3-327-3456 Page Number : 14 of 35 FAX: 886-3-328-4978 Issued Date : Oct. 15, 2018