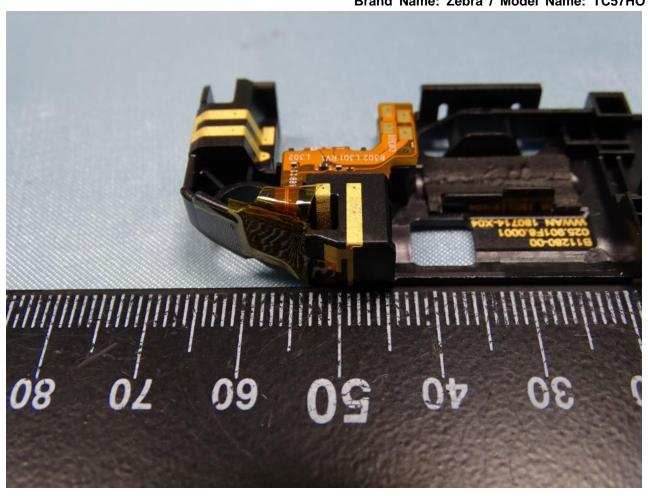

## 3. Internal Photograph of EUT

Brand Name: Zebra / Model Name: TC57HO

Report No.: EP882724

TEL: 886-3-327-3456 Page Number : 13 of 35 FAX: 886-3-328-4978 Issued Date : Oct. 15, 2018

TEL: 886-3-327-3456 Page Number : 14 of 35 FAX: 886-3-328-4978 Issued Date : Oct. 15, 2018