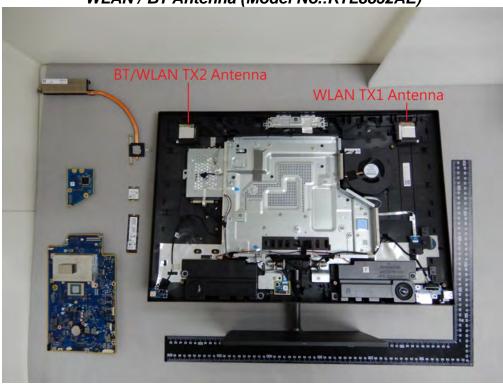

No.134, Wu Kung Road, New Taipei Industrial Park, Wuku District, New Taipei City, Taiwan/新北市五股區新北產業園區五工路 134 號

Page: 9 of 9

WLAN / BT Antenna (Model No.:RTL8852AE)

WPC Antenna

Unless otherwise stated the results shown in this test report refer only to the sample(s) tested and such sample(s) are retained for 90 days only. 除非另有說明,此報告結果僅對測試之樣品負責,同時此樣品僅保留90天。本報告未經本公司書面許可,不可部份複製。