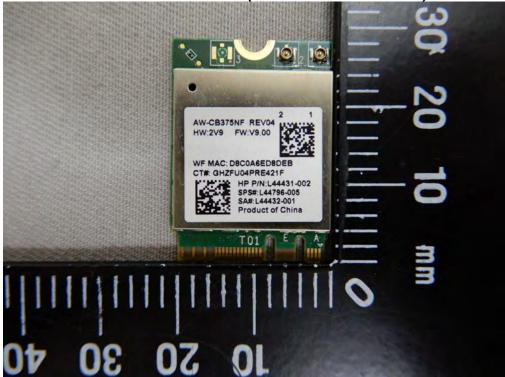

No.134,Wu Kung Road, New Taipei Industrial Park, Wuku District, New Taipei City, Taiwan/新北市五股區新北產業園區五工路 134 號 t (886-2) 2299-3279 f (886-2) 2298-0488 www.sgs.com.tw

Page: 8 of 9

WLAN / BT Module -1 (Model No.:RTL8852AE)

WLAN / BT Module -2 (Model No.:RTL8852AE)

Unless otherwise stated the results shown in this test report refer only to the sample(s) tested and such sample(s) are retained for 90 days only. 除非另有說明,此報告結果僅對測試之樣品負責,同時此樣品僅保留90天。本報告未經本公司書面許可,不可部份複製。