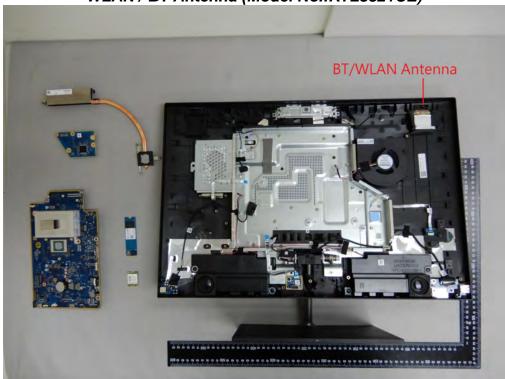

No.134, Wu Kung Road, New Taipei Industrial Park, Wuku District, New Taipei City, Taiwan/新北市五股區新北產業園區五工路 134 號 www.sgs.com.tw

Page: 6 of 9

WLAN / BT Antenna (Model No.:RTL8821CE)

WLAN / BT Module -1 (Model No.:RTL8822CE)