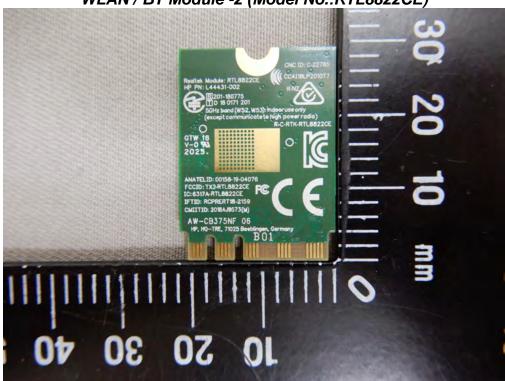

No.134, Wu Kung Road, New Taipei Industrial Park, Wuku District, New Taipei City, Taiwan/新北市五股區新北產業園區五工路 134 號 www.sgs.com.tw

Page: 6 of 9

WLAN / BT Antenna (Model No.:RTL8821CE)

WLAN / BT Module -1 (Model No.:RTL8822CE)

No.134,Wu Kung Road, New Taipei Industrial Park, Wuku District, New Taipei City, Taiwan/新北市五股區新北產業園區五工路 134 號 t (886-2) 2299-3279 f (886-2) 2298-0488 www.sgs.com.tw

Page: 7 of 9

WLAN / BT Module -2 (Model No.:RTL8822CE)