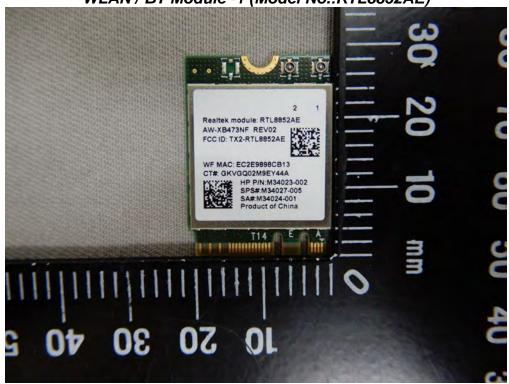

No.134,Wu Kung Road, New Taipei Industrial Park, Wuku District, New Taipei City, Taiwan/新北市五股區新北產業園區五工路 134 號 t (886-2) 2299-3279 f (886-2) 2298-0488 www.sgs.com.tw

Page: 8 of 9

WLAN / BT Module -1 (Model No.:RTL8852AE)

WLAN / BT Module -2 (Model No.:RTL8852AE)

Unless otherwise stated the results shown in this test report refer only to the sample(s) tested and such sample(s) are retained for 90 days only. 除非另有說明,此報告結果僅對測試之樣品負責,同時此樣品僅保留90天。本報告未經本公司書面許可,不可部份複製。