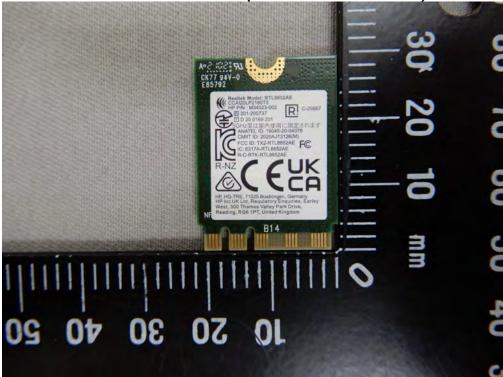

No.134,Wu Kung Road, New Taipei Industrial Park, Wuku District, New Taipei City, Taiwan/新北市五股區新北產業園區五工路 134 號 t (886-2) 2299-3279 f (886-2) 2298-0488 www.sgs.com.tw

Page: 8 of 9

WLAN / BT Module -1 (Model No.:RTL8852AE)

WLAN / BT Module -2 (Model No.:RTL8852AE)

Unless otherwise stated the results shown in this test report refer only to the sample(s) tested and such sample(s) are retained for 90 days only. 除非另有說明,此報告結果僅對測試之樣品負責,同時此樣品僅保留90天。本報告未經本公司書面許可,不可部份複製。