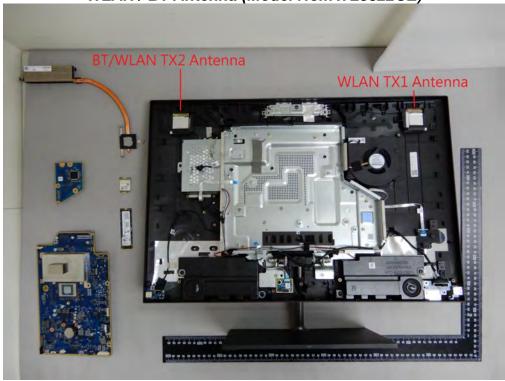

WLAN / BT Antenna (Model No.:RTL8822CE)

Unless otherwise stated the results shown in this test report refer only to the sample(s) tested and such sample(s) are retained for 90 days only. 除非另有說明,此報告結果僅對測試之樣品負責,同時此樣品僅保留90天。本報告未經本公司書面許可,不可部份複製。