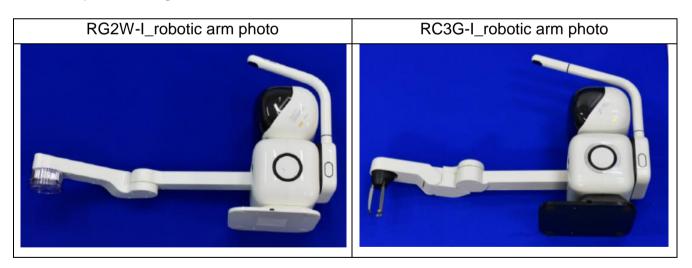

| Product name                                       | HVIN   | Model name                             |
|----------------------------------------------------|--------|----------------------------------------|
| SenseRobot Go<br>Professional/<br>SenseRobot Chess | RG2W-I | RG2W-I, RG2W-P, RG2W-M, RG2W-E, RG2W-N |
|                                                    | RC3G-I | RC3G-I, RC3G-P, RC3G-M, RC3G-E, RC3G-N |

The difference between the two products is only the robotic arm.

The 5 models name of the two products are the same product. These five models only different in model name and color. Their electrical circuit design, layout, components used and internal wiring are identical.