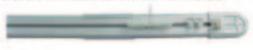

When the red wire is connected and the black wire is disconnected, the motor rotates

forward; when the black wire is connected and the red wire is disconnected, the motor

Note: The voltage of the strong current control line is AC90~240V 50/60HZ

reverses: when both the black and red wires are disconnected, the motor stops

123456

Remarks: RS485 control

(special version can be used)

CNC

Weak current control wiring

 $^{\rm b}e^{-\epsilon}$ 

emarks: Dry contact contr