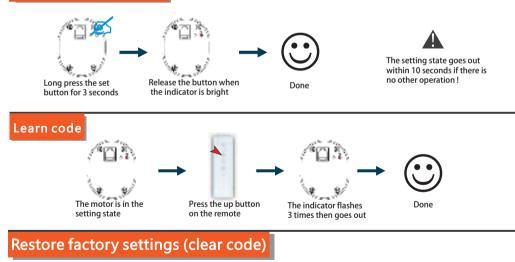

## Motor wiring instructions



Direct plug-in power supply: It can realize remote control, dry contact control and pull start function.

## Motor button description



## Enter setting state





## **Reverse Settings**

undwire

Five-core wire connection: It can realize strong current control, regardless of whether the strong current control line has electricity or not, it can realize remote control, dry contact

When the red wire is connected and the black wire is disconnected, the motor rotates

forward; when the black wire is connected and the red wire is disconnected, the motor

Note: The voltage of the strong current control line is AC90~240V 50/60HZ

reverses: when both the black and red wires are disconnected, the motor stops

123456

Remarks: RS485 control

(special version can be used)

CNC

Weak current control wiring

 $^{\rm b}e^{-\epsilon}$ 

emarks: Dry contact contr

(special version can be used)

control, and pull start functions.

12449

CNA

123456

is 33V/50