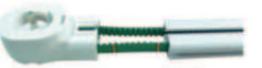

When the red wire is connected and the black wire is disconnected, the motor rotates

forward; when the black wire is connected and the red wire is disconnected, the motor

Note: The voltage of the strong current control line is AC90~240V 50/60HZ

reverses: when both the black and red wires are disconnected, the motor stops

123456

Remarks: RS485 control

(special version can be used)

CNC

Weak current control wiring

 $^{\rm b}e^{-\epsilon}$ 

emarks: Dry contact contr

(special version can be used)

control, and pull start functions.

12449

CNA

123456

is 33V/50mA

ം

eo n