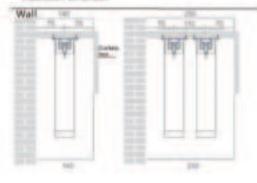

# DIY Curtain Track Assembly

#### Curtain model:

Finish lenght= well to well-(1 to 4)CM Well mounting finish lenght= window size+20CM