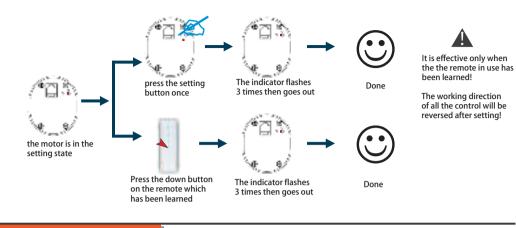

## Enter setting state

## **Reverse Settings**

undwire

Five-core wire connection: It can realize strong current control, regardless of whether the strong current control line has electricity or not, it can realize remote control, dry contact