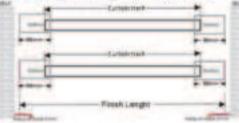

#### Curtain model:

Finish lenght= well to well-(1 to 4)CM Well mounting finish lenght= window size+20CM