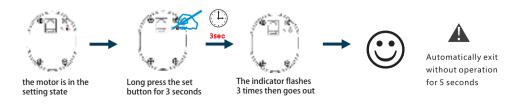

## Motor wiring instructions



Direct plug-in power supply: It can realize remote control, dry contact control and pull start function.

## Motor button description



## Enter setting state





## **Reverse Settings**

undwire

Five-core wire connection: It can realize strong current control, regardless of whether the strong current control line has electricity or not, it can realize remote control, dry contact

When the red wire is connected and the black wire is disconnected, the motor rotates

forward; when the black wire is connected and the red wire is disconnected, the motor

Note: The voltage of the strong current control line is AC90~240V 50/60HZ

reverses: when both the black and red wires are disconnected, the motor stops

123456

Remarks: RS485 control

(special version can be used)

CNC

Weak current control wiring

 $^{\rm b}e^{-\epsilon}$ 

emarks: Dry contact contr

(special version can be used)

control, and pull start functions.

12449

CNA

123456

is 33V/50mA