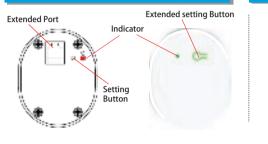

## Motor wiring instructions



Direct plug-in power supply: It can realize remote control, dry contact control and pull start function.

## Motor button description



## Enter setting state





## **Reverse Settings**

undwire

Five-core wire connection: It can realize strong current control, regardless of whether the strong current control line has electricity or not, it can realize remote control, dry contact

When the red wire is connected and the black wire is disconnected, the motor rotates

forward; when the black wire is connected and the red wire is disconnected, the motor

Note: The voltage of the strong current control line is AC90~240V 50/60HZ

reverses: when both the black and red wires are disconnected, the motor stops

123456

Remarks: RS485 control

(special version can be used)

CNC

Weak current control wiring

 $^{\rm b}e^{-\epsilon}$ 

emarks: Dry contact contr

(special version can be used)

control, and pull start functions.

124