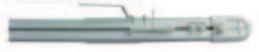

(special version can be used)

control, and pull start functions.

12449

CNA

123456

is 33V/50mA

ം

eo n

940

Remarks: The icons TXD and RXT are the internal TXD and RXT connection modules of the motor and must be

versed when used. The output volta