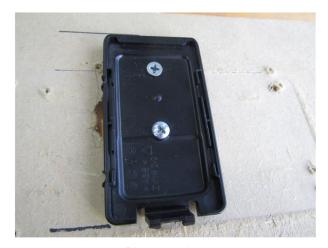

## **Photographs**

| Number | Photograph Description                                                              |
|--------|-------------------------------------------------------------------------------------|
| 1      | EUT – Internal views                                                                |
| 2      |                                                                                     |
| 3      |                                                                                     |
| 4      |                                                                                     |
| 5      |                                                                                     |
| 6      |                                                                                     |
| 7      |                                                                                     |
| 8      |                                                                                     |
| 9      |                                                                                     |
| 10     |                                                                                     |
| 11     |                                                                                     |
| 12     |                                                                                     |
| 13     | EUT – View of the PCB trace antenna                                                 |
| 14     | EUT – View of sample with temporary DC power supply cable – Radiated method testing |
| 15     |                                                                                     |
| 16     | EUT – Battery                                                                       |

Photograph 1

Photograph 2

Photograph 3

Photograph 4

Photograph 5

Photograph 6

Photograph 7

Photograph 8