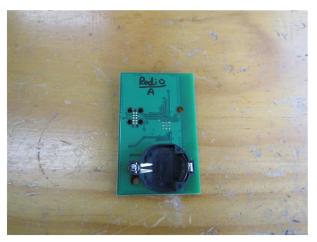

## **Photographs**

| Number | Photograph Description                                                              |
|--------|-------------------------------------------------------------------------------------|
| 1      | EUT – Internal views                                                                |
| 2      |                                                                                     |
| 3      |                                                                                     |
| 4      |                                                                                     |
| 5      |                                                                                     |
| 6      |                                                                                     |
| 7      |                                                                                     |
| 8      |                                                                                     |
| 9      |                                                                                     |
| 10     |                                                                                     |
| 11     |                                                                                     |
| 12     |                                                                                     |
| 13     | EUT – View of the PCB trace antenna                                                 |
| 14     | EUT – View of sample with temporary DC power supply cable – Radiated method testing |
| 15     |                                                                                     |
| 16     | EUT – Battery                                                                       |

Photograph 9

Photograph 10

Photograph 11

Photograph 12

Photograph 13

Photograph 14

Photograph 15

Photograph 16