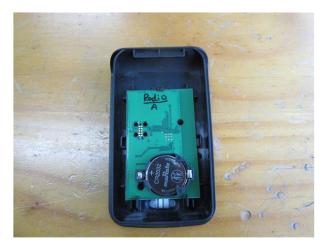

## **Photographs**

| Number | Photograph Description                                                              |
|--------|-------------------------------------------------------------------------------------|
| 1      | EUT – Internal views                                                                |
| 2      |                                                                                     |
| 3      |                                                                                     |
| 4      |                                                                                     |
| 5      |                                                                                     |
| 6      |                                                                                     |
| 7      |                                                                                     |
| 8      |                                                                                     |
| 9      |                                                                                     |
| 10     |                                                                                     |
| 11     |                                                                                     |
| 12     |                                                                                     |
| 13     | EUT – View of the PCB trace antenna                                                 |
| 14     | EUT – View of sample with temporary DC power supply cable – Radiated method testing |
| 15     |                                                                                     |
| 16     | EUT – Battery                                                                       |

Photograph 1

Photograph 2

Photograph 3

Photograph 4

Photograph 5

Photograph 6

Photograph 7

Photograph 8