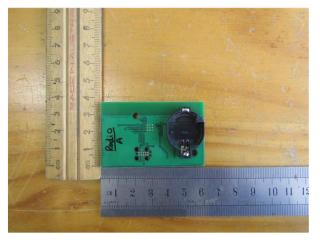

## **Photographs**

| Number | Photograph Description                                                              |
|--------|-------------------------------------------------------------------------------------|
| 1      | EUT – Internal views                                                                |
| 2      |                                                                                     |
| 3      |                                                                                     |
| 4      |                                                                                     |
| 5      |                                                                                     |
| 6      |                                                                                     |
| 7      |                                                                                     |
| 8      |                                                                                     |
| 9      |                                                                                     |
| 10     |                                                                                     |
| 11     |                                                                                     |
| 12     |                                                                                     |
| 13     | EUT – View of the PCB trace antenna                                                 |
| 14     | EUT – View of sample with temporary DC power supply cable – Radiated method testing |
| 15     |                                                                                     |
| 16     | EUT – Battery                                                                       |

Photograph 1

Photograph 2

Photograph 3

Photograph 4

Photograph 5

Photograph 6

Photograph 7

Photograph 8