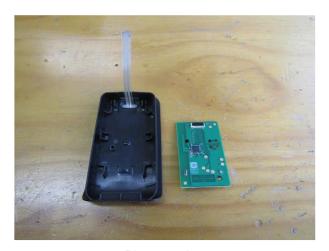

## **Photographs**

| Number | Photograph Description                                                              |
|--------|-------------------------------------------------------------------------------------|
| 1      | EUT – Internal views                                                                |
| 2      |                                                                                     |
| 3      |                                                                                     |
| 4      |                                                                                     |
| 5      |                                                                                     |
| 6      |                                                                                     |
| 7      |                                                                                     |
| 8      |                                                                                     |
| 9      |                                                                                     |
| 10     |                                                                                     |
| 11     |                                                                                     |
| 12     |                                                                                     |
| 13     | EUT – View of the PCB trace antenna                                                 |
| 14     | EUT – View of sample with temporary DC power supply cable – Radiated method testing |
| 15     |                                                                                     |
| 16     | EUT – Battery                                                                       |

Photograph 1

Photograph 2

Photograph 3

Photograph 4

Photograph 5

Photograph 6

Photograph 7

Photograph 8