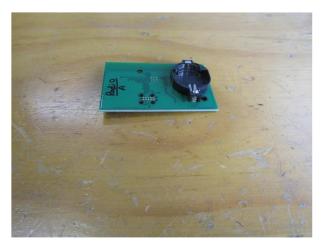

## **Photographs**

| Number | Photograph Description                                                              |
|--------|-------------------------------------------------------------------------------------|
| 1      | EUT – Internal views                                                                |
| 2      |                                                                                     |
| 3      |                                                                                     |
| 4      |                                                                                     |
| 5      |                                                                                     |
| 6      |                                                                                     |
| 7      |                                                                                     |
| 8      |                                                                                     |
| 9      |                                                                                     |
| 10     |                                                                                     |
| 11     |                                                                                     |
| 12     |                                                                                     |
| 13     | EUT – View of the PCB trace antenna                                                 |
| 14     | EUT – View of sample with temporary DC power supply cable – Radiated method testing |
| 15     |                                                                                     |
| 16     | EUT – Battery                                                                       |

Photograph 9

Photograph 10

Photograph 11

Photograph 12

Photograph 13

Photograph 14

Photograph 15

Photograph 16