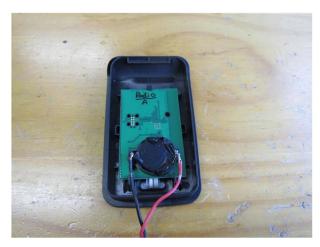

## **Photographs**

| Number | Photograph Description                                                              |
|--------|-------------------------------------------------------------------------------------|
| 1      | EUT – Internal views                                                                |
| 2      |                                                                                     |
| 3      |                                                                                     |
| 4      |                                                                                     |
| 5      |                                                                                     |
| 6      |                                                                                     |
| 7      |                                                                                     |
| 8      |                                                                                     |
| 9      |                                                                                     |
| 10     |                                                                                     |
| 11     |                                                                                     |
| 12     |                                                                                     |
| 13     | EUT – View of the PCB trace antenna                                                 |
| 14     | EUT – View of sample with temporary DC power supply cable – Radiated method testing |
| 15     |                                                                                     |
| 16     | EUT – Battery                                                                       |

Photograph 9

Photograph 10

Photograph 11

Photograph 12

Photograph 13

Photograph 14

Photograph 15

Photograph 16