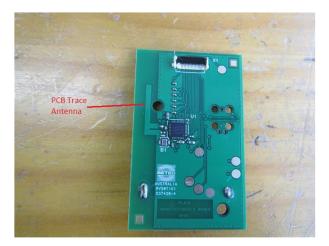

## **Photographs**

| Number | Photograph Description                                                              |
|--------|-------------------------------------------------------------------------------------|
| 1      | EUT – Internal views                                                                |
| 2      |                                                                                     |
| 3      |                                                                                     |
| 4      |                                                                                     |
| 5      |                                                                                     |
| 6      |                                                                                     |
| 7      |                                                                                     |
| 8      |                                                                                     |
| 9      |                                                                                     |
| 10     |                                                                                     |
| 11     |                                                                                     |
| 12     |                                                                                     |
| 13     | EUT – View of the PCB trace antenna                                                 |
| 14     | EUT – View of sample with temporary DC power supply cable – Radiated method testing |
| 15     |                                                                                     |
| 16     | EUT – Battery                                                                       |

Photograph 9

Photograph 10

Photograph 11

Photograph 12

Photograph 13

Photograph 14

Photograph 15

Photograph 16