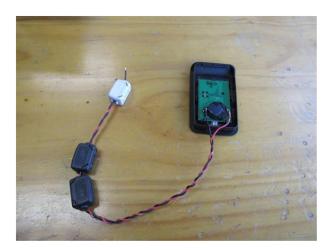

## **Photographs**

| Number | Photograph Description                                                              |
|--------|-------------------------------------------------------------------------------------|
| 1      | EUT – Internal views                                                                |
| 2      |                                                                                     |
| 3      |                                                                                     |
| 4      |                                                                                     |
| 5      |                                                                                     |
| 6      |                                                                                     |
| 7      |                                                                                     |
| 8      |                                                                                     |
| 9      |                                                                                     |
| 10     |                                                                                     |
| 11     |                                                                                     |
| 12     |                                                                                     |
| 13     | EUT – View of the PCB trace antenna                                                 |
| 14     | EUT – View of sample with temporary DC power supply cable – Radiated method testing |
| 15     |                                                                                     |
| 16     | EUT – Battery                                                                       |

Photograph 9

Photograph 10

Photograph 11

Photograph 12

Photograph 13

Photograph 14

Photograph 15

Photograph 16