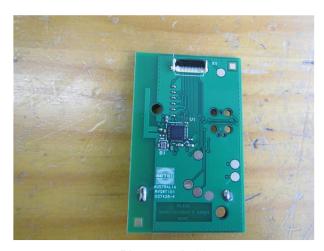

## **Photographs**

| Number | Photograph Description                                                              |
|--------|-------------------------------------------------------------------------------------|
| 1      | EUT – Internal views                                                                |
| 2      |                                                                                     |
| 3      |                                                                                     |
| 4      |                                                                                     |
| 5      |                                                                                     |
| 6      |                                                                                     |
| 7      |                                                                                     |
| 8      |                                                                                     |
| 9      |                                                                                     |
| 10     |                                                                                     |
| 11     |                                                                                     |
| 12     |                                                                                     |
| 13     | EUT – View of the PCB trace antenna                                                 |
| 14     | EUT – View of sample with temporary DC power supply cable – Radiated method testing |
| 15     |                                                                                     |
| 16     | EUT – Battery                                                                       |

Photograph 1

Photograph 2

Photograph 3

Photograph 4

Photograph 5

Photograph 6

Photograph 7

Photograph 8

Photograph 9

Photograph 10

Photograph 11

Photograph 12

Photograph 13

Photograph 14

Photograph 15

Photograph 16