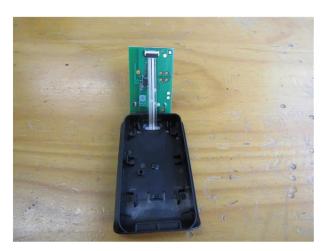

## **Photographs**

| Number | Photograph Description                                                              |
|--------|-------------------------------------------------------------------------------------|
| 1      | EUT – Internal views                                                                |
| 2      |                                                                                     |
| 3      |                                                                                     |
| 4      |                                                                                     |
| 5      |                                                                                     |
| 6      |                                                                                     |
| 7      |                                                                                     |
| 8      |                                                                                     |
| 9      |                                                                                     |
| 10     |                                                                                     |
| 11     |                                                                                     |
| 12     |                                                                                     |
| 13     | EUT – View of the PCB trace antenna                                                 |
| 14     | EUT – View of sample with temporary DC power supply cable – Radiated method testing |
| 15     |                                                                                     |
| 16     | EUT – Battery                                                                       |

Photograph 1

Photograph 2

Photograph 3

Photograph 4

Photograph 5

Photograph 6

Photograph 7

Photograph 8