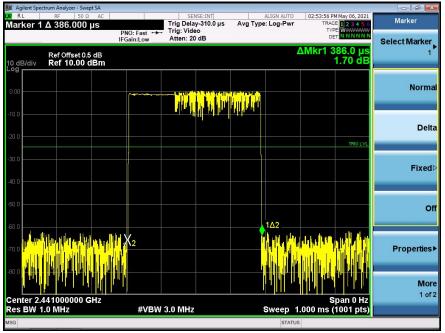

#### GFSK DH3 Middle Channel

### GFSK DH5 High Middle Channel







#### Pi/4DQPSK DH1 Middle Channel

### Pi/4DQPSK DH3 Middle Channel







#### Pi/4DQPSK DH5 Middle Channel

#### 8DPSK DH1 Middle Channel







#### 8DPSK DH3 Middle Channel

#### 8DPSK DH5 Middle Channel





## 15. ANTENNA REQUIREMENT

#### 15.1 Limit

15.203 requirement: For intentional device, according to 15.203: an intentional radiator shall

be designed to ensure that no antenna other than that furnished by the responsible party shall be used with the device.

#### 15.2 Test Result

The EUT antenna is FPCB antenna, fulfill the requirement of this section.

Edition: A.3



## 16. EUT PHOTOGRAPHS

#### **EUT Photo 1**







Page 67 of 70



## **17. EUT TEST SETUP PHOTOGRAPHS**

### **Conducted emissions**



**Radiated Measurement Photos** 







No. : BCTC/RF-EMC-005

Page 69