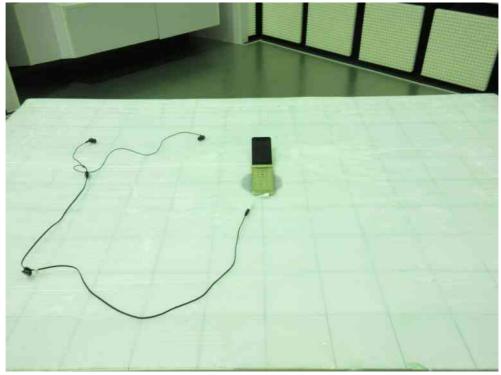

## 7.10.2 Radiated Emission(9kHz - 1000MHz)

-X axis -

-Yaxis-

Standard : CFR 47 FCC Rules and Regulations Part 15

Page 67 of 69

-Z axis-

Photograph present configuration with maximum emission

Standard : CFR 47 FCC Rules and Regulations Part 15