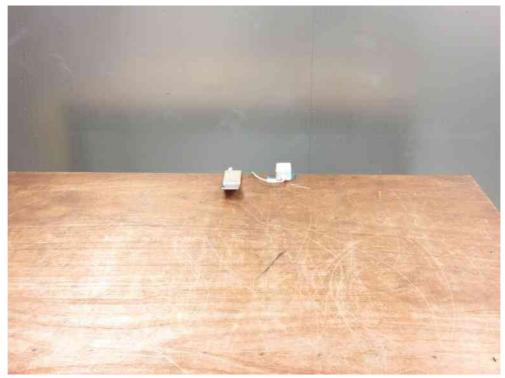

## 7.10.1 AC Powerline Conducted Emission

- Front View -

-Side View-

Photograph present configuration with maximum emission

Standard : CFR 47 FCC Rules and Regulations Part 15

Page 66 of 69