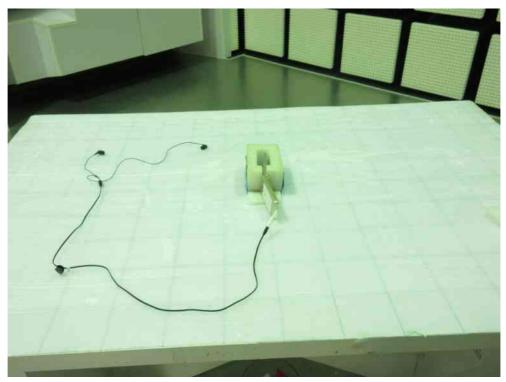

## 7.10.2 Radiated Emission(9kHz - 1000MHz)

-X axis -

-Yaxis-

Standard : CFR 47 FCC Rules and Regulations Part 15

Page 67 of 69

-Z axis-

Photograph present configuration with maximum emission

Standard : CFR 47 FCC Rules and Regulations Part 15