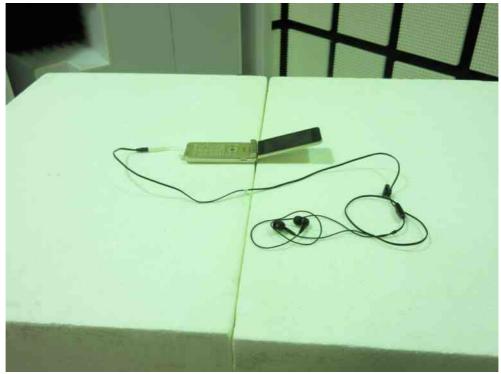

## 7.10.2 Radiated Emission(9kHz - 1000MHz)

-X axis -

-Yaxis-

Standard : CFR 47 FCC Rules and Regulations Part 15

Page 67 of 69

-Z axis-

Photograph present configuration with maximum emission

Standard : CFR 47 FCC Rules and Regulations Part 15