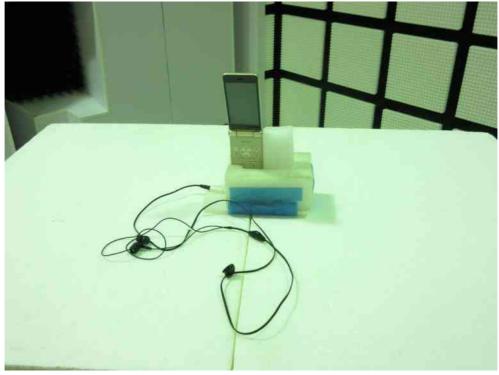

## 7.10.3 Radiated Emission(Above 1GHz)

-X axis -

-Yaxis-

Standard : CFR 47 FCC Rules and Regulations Part 15

Page 69 of 69

-Z axis-

Photograph present configuration with maximum emission