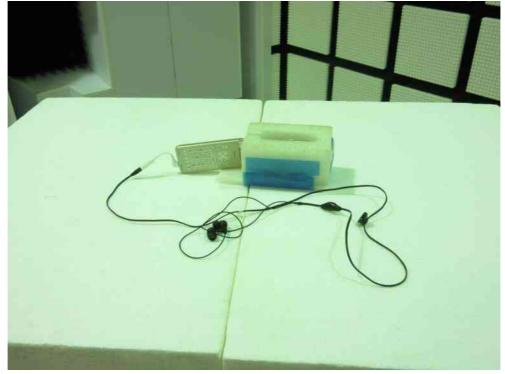

## 7.10.2 Radiated Emission(9kHz - 1000MHz)

-X axis -

-Yaxis-

Standard : CFR 47 FCC Rules and Regulations Part 15

Page 67 of 69

-Z axis-

Photograph present configuration with maximum emission

Standard : CFR 47 FCC Rules and Regulations Part 15