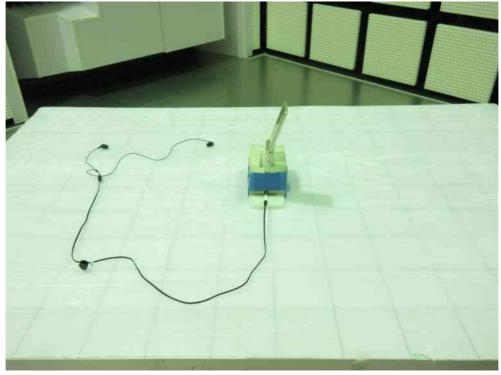

## 7.10.1 AC Powerline Conducted Emission

- Front View -

-Side View-

Photograph present configuration with maximum emission

Standard : CFR 47 FCC Rules and Regulations Part 15

Page 66 of 69