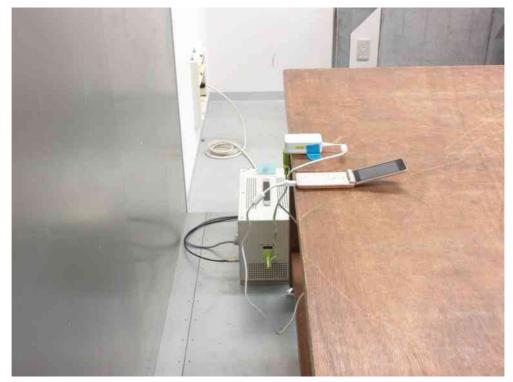

## 7.10.1 AC Powerline Conducted Emission

- Front View -

-Side View-

Photograph present configuration with maximum emission

Standard : CFR 47 FCC Rules and Regulations Part 15

Page 66 of 69