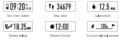

₩ ₩

Please do wear tightly for accurate heart rate monitor. In case you don't wear the bracelet properly, then the device will remind you to wear tightly with aboration.

Based on different HR range, the display will show 5 different HR training zone like fat Burn HR, Aerbic HR, Steady HR, Anaerbic HR, Maximal HR so that you could control your sercine intensity scientification. When the heart rate value is too high the device will gently vibrate to remind you to slow down your sextra.

● 98 \*\*\*\*\* ● 118 \*\*\*\*\* ● 135 \*\*\*\*\*\*

Mear Tightlig!