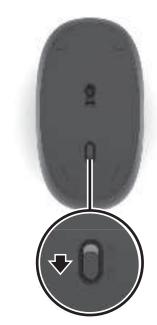

## ENGLISH

To download drivers and the *Bluetooth Pairing User Guide*, go to http://www. hp.com/support. For regulatory information, scan the QR code or go to www.hp.com/go/regulatory.