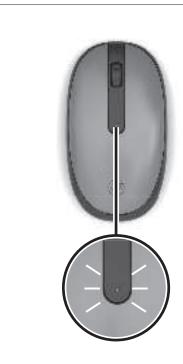

## ENGLISH

To download drivers and the *Bluetooth Pairing User Guide*, go to http://www. hp.com/support. For regulatory information, scan the QR code or go to www.hp.com/go/regulatory.