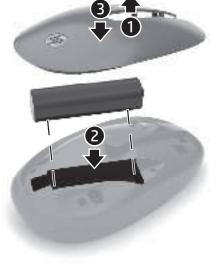

## ENGLISH

To download drivers and the *Bluetooth Pairing User Guide*, go to http://www. hp.com/support. For regulatory information, scan the QR code or go to www.hp.com/go/regulatory.