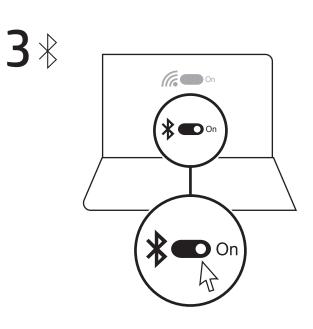

## ENGLISH

To download drivers and the *Bluetooth Pairing User Guide*, go to http://www. hp.com/support. For regulatory information, scan the QR code or go to www.hp.com/go/regulatory.