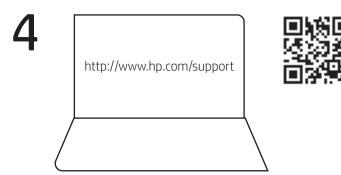

## ENGLISH

To download drivers and the *Bluetooth Pairing User Guide*, go to http://www. hp.com/support. For regulatory information, scan the QR code or go to www.hp.com/go/regulatory.