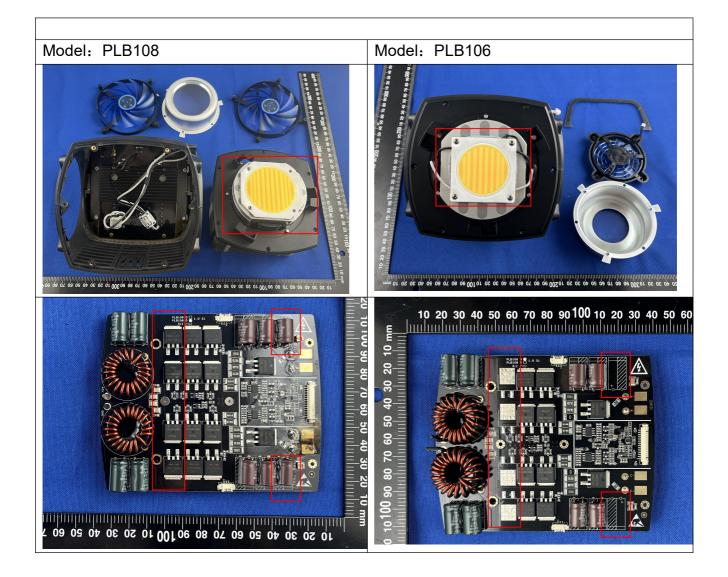

Basic Model Number: PLB108 Basic Brand Name: ZHIYUN Basic Product Name: ZHIYUN MOLUS B300/B500 COB Light Basic Certificate Number: □New/⊠Additional Model Number(s):

PLB106

Declare that electrical components, product appearance, interface/buttons, functions are the same as the basic model

Except the following(s):

1. The PLB108 and PLB106 have different built-in power modules. As A result, the input parameters of the AC interface are different. (The PLB108 uses 100-240V to 50/60Hz 6.5A max; PLB106 input 100-240V~ 50/60Hz 4A Max);

2.PLB108 and PLB106 LED light board is different;

3.PLB108 drive board (D board) than PLB106 drive board (D board) more capacitors C12, C13, diode D5, D30, MOS tube Q4, Q22, the rest are the same;

Except for the above three differences, everything else is the same.