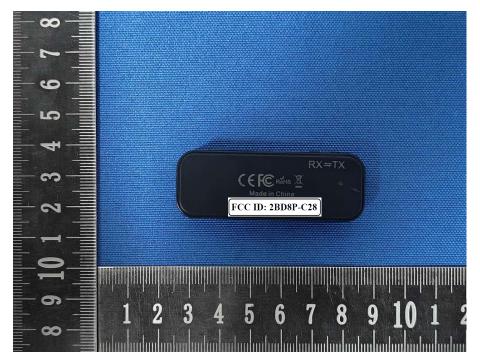

Label and Information

## **FCC Label Sample**

FCC ID: 2BD8P-C28

## **FCC Label Specifications**

Text is Black in color and is justified. Labels are printed in indelible ink on permanent adhesive backing or silk-screened onto the EUT or shall be affixed at a conspicuous location on the EUT. Where the EUT is constructed in two or more sections connected by wires and marketed together, the above statement is required to be affixed only to the main control unit. When the EUT is so small or for such use that it is not practicable to place the statement on it, the above information shall be placed in a prominent location in the instruction manual or pamphlet supplied to the user or, alternatively, shall be placed on the container in which the device is marketed.

## **FCC Label Location**