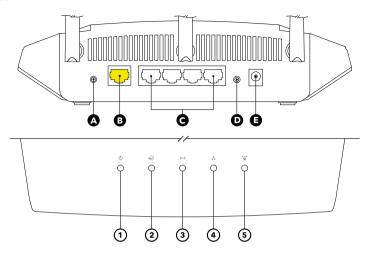

## Overview

- WPS button
- Internet port
- Ethernet ports 1-4
- Reset button
- Power On/Off button
- Power LED
- Internet LFD WiFileD
- WPSIFD

Ethernet LED