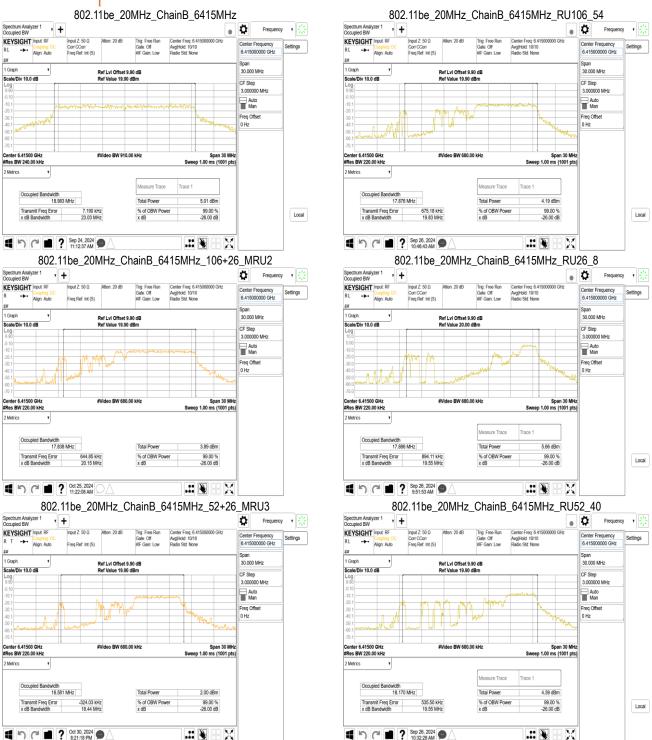

## 802.11be 20MHz ChainB 6475MHz 802.11be 20MHz ChainB 6515MHz 52+26 MRU3 Spectrum Analyzer 1 Occupied BW Frequency v Frequency v ٥ ₽ . KEYSIGHT Input: RF KEYSIGHT Input: RF nput 7: 50 0 Center Frequency 6.515000000 GHz Center Frequency 6.475000000 GHz Settings Settings Span 30.000 MHz 1 Graph 1 Graph Scale/Div 10.0 dP Scale/Div 10.0 dR Auto Man Auto Man Freq Offse 0 Hz Freq Offse 0 Hz #Video BW 910.00 kH Span 30 MH Occupied Bandwidth 15.062 MHz Occupied Bandwidt 19.076 MHz Total Powe 8.06 dBm Total Power 5.14 dBm % of OBW Power x dB % of OBW Power x dB Transmit Freq Error x dB Bandwidth Transmit Freq Error x dB Bandwidth 99.00 % -26.00 dB Local Sep 24, 2024 11:18:37 AM .# 📡 Oct 25, 2024 11:40:51 AM 802.11be\_20MHz\_ChainB\_6515MHz\_RU106\_54 802.11be\_20MHz\_ChainB\_6515MHz Spectrum Analyzer 1 Occupied BW • 🗘 Frequency • ٥ 0 KEYSIGHT Input: RF Atten: 20 dB KEYSIGHT Input: RF Input Z: 50 Ω Corr CCorr Freq Ref: Int (S) Atten: 20 dB Trig: Free Run Gate: Off #IF Gain: Low Center Frequency 6.515000000 GHz Corr CCorr Freq Ref: Int (S) 6.515000000 GH Ref Lvl Offset 9.90 dB Ref Value 19.90 dBm 30,000 MH Ref Lvi Offset 9.90 dB Ref Value 19.90 dBm 30.000 MHz Scale/Div 10.0 dB Scale/Div 10.0 dB CF Step 3.000000 MHz Auto Man Auto Man Freq Offset 0 Hz Freq Offset 0 Hz Metrics 2 2 Metrics Measure Trace Aeasure Trace Occupied Bandwidth 19.022 MHz Occupied Bandwidth 17.496 MHz 2.22 dBm Transmit Freq Error x dB Bandwidth Transmit Freq Error x dB Bandwidth % of OBW Powe x dB 99.00 % -26.00 dB % of OBW Power x dB 99.00 % -26.00 dB Local Local 1 Sep 24, 2024 11:22:37 AM .:: 🖫 🖁 💢 ■ ? Sep 26, 2024 ■ ? 10:53:59 AM .# 👺 👭 💢 802.11be\_20MHz\_ChainB\_6515MHz\_106+26\_MRU2 802.11be 20MHz ChainB 6515MHz RU26 8 Frequency • ٥ ٥ KEYSIGHT Input: RF KEYSIGHT Input: RF Input Z: 50 Ω Corr CCorr Freq Ref: Int (S) Settings Align: Auto Freq Ref: Int (S) Span 30.000 MHz 30.000 MH Ref Lvl Offset 9.90 dB Ref Value 19.90 dBm Ref Lvl Offset 9.90 dB Ref Value 19.90 dBm Scale/Div 10.0 dB Scale/Div 10.0 dB CF Step 3.000000 MHz 3.000000 MHz Auto Man Auto Man Freq Offse Freq Offset enter 6.51500 GHz Span 30 MHz Sweep 1.00 ms (1001 pts #Res BW 220.00 kH 2 Metrics Metrics Occupied Bandwidth 18.211 MHz Occupied Bandwidth 17.753 MHz Total Power 7.07 dBm Total Power 2.67 dBm Transmit Freq Error x dB Bandwidth Transmit Freq Error x dB Bandwidth % of OBW Power x dB % of OBW Power x dB 99.00 % -26.00 dB Local