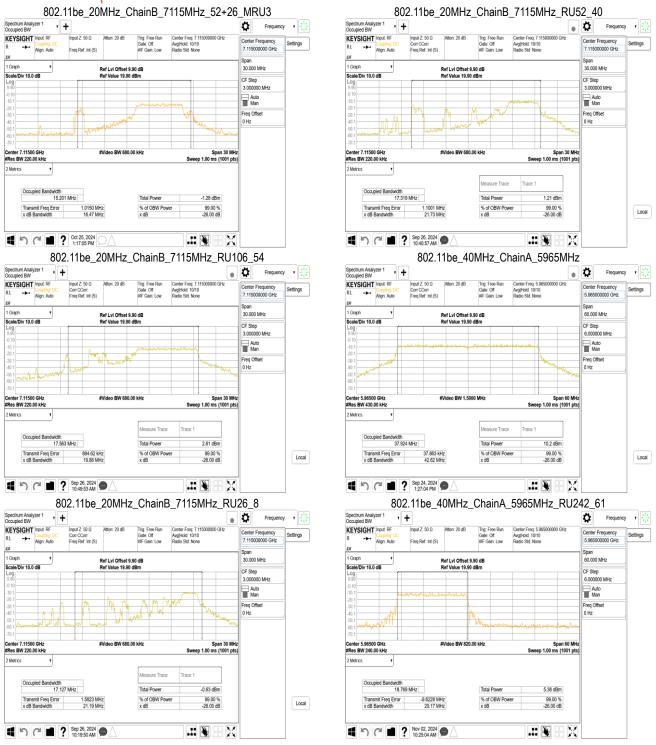

## 802.11be 20MHz ChainB 6475MHz 802.11be 20MHz ChainB 6515MHz 52+26 MRU3 Spectrum Analyzer 1 Occupied BW Frequency v Frequency v ٥ ₽ . KEYSIGHT Input: RF KEYSIGHT Input: RF nput 7: 50 0 Center Frequency 6.515000000 GHz Center Frequency 6.475000000 GHz Settings Settings Span 30.000 MHz 1 Graph 1 Graph Scale/Div 10.0 dP Scale/Div 10.0 dR Auto Man Auto Man Freq Offse 0 Hz Freq Offse 0 Hz #Video BW 910.00 kH Span 30 MH Occupied Bandwidth 15.062 MHz Occupied Bandwidt 19.076 MHz Total Powe 8.06 dBm Total Power 5.14 dBm % of OBW Power x dB % of OBW Power x dB Transmit Freq Error x dB Bandwidth Transmit Freq Error x dB Bandwidth 99.00 % -26.00 dB Local Sep 24, 2024 11:18:37 AM .# 📡 Oct 25, 2024 11:40:51 AM 802.11be\_20MHz\_ChainB\_6515MHz\_RU106\_54 802.11be\_20MHz\_ChainB\_6515MHz Spectrum Analyzer 1 Occupied BW • 🗘 Frequency • ٥ 0 KEYSIGHT Input: RF Atten: 20 dB KEYSIGHT Input: RF Input Z: 50 Ω Corr CCorr Freq Ref: Int (S) Atten: 20 dB Trig: Free Run Gate: Off #IF Gain: Low Center Frequency 6.515000000 GHz Corr CCorr Freq Ref: Int (S) 6.515000000 GH Ref Lvl Offset 9.90 dB Ref Value 19.90 dBm 30,000 MH Ref Lvi Offset 9.90 dB Ref Value 19.90 dBm 30.000 MHz Scale/Div 10.0 dB Scale/Div 10.0 dB CF Step 3.000000 MHz Auto Man Auto Man Freq Offset 0 Hz Freq Offset 0 Hz Metrics 2 2 Metrics Measure Trace Aeasure Trace Occupied Bandwidth 19.022 MHz Occupied Bandwidth 17.496 MHz 2.22 dBm Transmit Freq Error x dB Bandwidth Transmit Freq Error x dB Bandwidth % of OBW Powe x dB 99.00 % -26.00 dB % of OBW Power x dB 99.00 % -26.00 dB Local Local 1 Sep 24, 2024 11:22:37 AM .:: 🖫 🖁 💢 ■ ? Sep 26, 2024 ■ ? 10:53:59 AM .# 👺 👭 💢 802.11be\_20MHz\_ChainB\_6515MHz\_106+26\_MRU2 802.11be 20MHz ChainB 6515MHz RU26 8 Frequency • ٥ ٥ KEYSIGHT Input: RF KEYSIGHT Input: RF Input Z: 50 Ω Corr CCorr Freq Ref: Int (S) Settings Align: Auto Freq Ref: Int (S) Span 30.000 MHz 30.000 MH Ref Lvl Offset 9.90 dB Ref Value 19.90 dBm Ref Lvl Offset 9.90 dB Ref Value 19.90 dBm Scale/Div 10.0 dB Scale/Div 10.0 dB CF Step 3.000000 MHz 3.000000 MHz Auto Man Auto Man Freq Offse Freq Offset enter 6.51500 GHz Span 30 MHz Sweep 1.00 ms (1001 pts #Res BW 220.00 kH 2 Metrics Metrics Occupied Bandwidth 18.211 MHz Occupied Bandwidth 17.753 MHz Total Power 7.07 dBm Total Power 2.67 dBm Transmit Freq Error x dB Bandwidth Transmit Freq Error x dB Bandwidth % of OBW Power x dB % of OBW Power x dB 99.00 % -26.00 dB Local