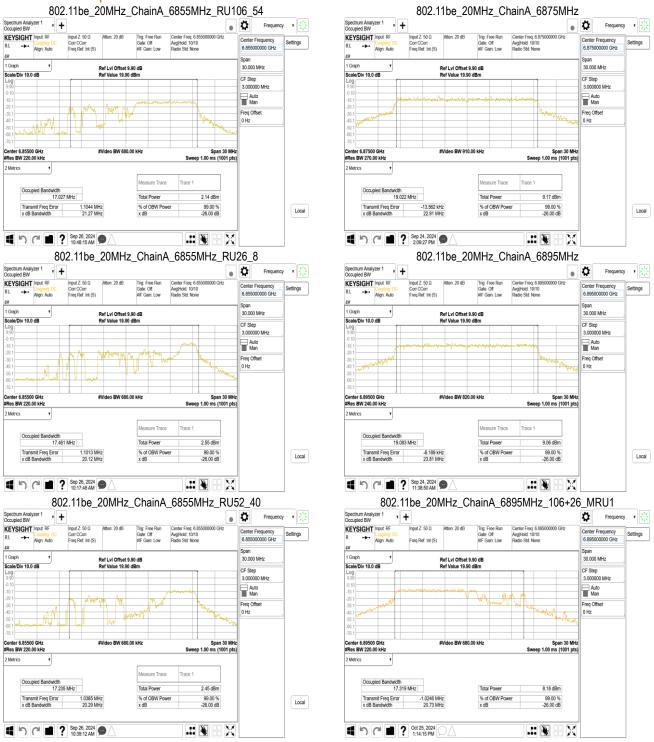

Page: 82 of 1056

## 802.11be 20MHz ChainB 6475MHz 802.11be 20MHz ChainB 6515MHz 52+26 MRU3 Spectrum Analyzer 1 Occupied BW Frequency v Frequency v ٥ ₽ . KEYSIGHT Input: RF KEYSIGHT Input: RF nput 7: 50 0 Center Frequency 6.515000000 GHz Center Frequency 6.475000000 GHz Settings Settings Span 30.000 MHz 1 Graph 1 Graph Scale/Div 10.0 dP Scale/Div 10.0 dR Auto Man Auto Man Freq Offse 0 Hz Freq Offse 0 Hz #Video BW 910.00 kH Span 30 MH Occupied Bandwidth 15.062 MHz Occupied Bandwidt 19.076 MHz Total Powe 8.06 dBm Total Power 5.14 dBm % of OBW Power x dB % of OBW Power x dB Transmit Freq Error x dB Bandwidth Transmit Freq Error x dB Bandwidth 99.00 % -26.00 dB Local Sep 24, 2024 11:18:37 AM .# 📡 Oct 25, 2024 11:40:51 AM 802.11be\_20MHz\_ChainB\_6515MHz\_RU106\_54 802.11be\_20MHz\_ChainB\_6515MHz Spectrum Analyzer 1 Occupied BW • 🗘 Frequency • ٥ 0 KEYSIGHT Input: RF Atten: 20 dB KEYSIGHT Input: RF Input Z: 50 Ω Corr CCorr Freq Ref: Int (S) Atten: 20 dB Trig: Free Run Gate: Off #IF Gain: Low Center Frequency 6.515000000 GHz Corr CCorr Freq Ref: Int (S) 6.515000000 GH Ref Lvl Offset 9.90 dB Ref Value 19.90 dBm 30,000 MH Ref Lvi Offset 9.90 dB Ref Value 19.90 dBm 30.000 MHz Scale/Div 10.0 dB Scale/Div 10.0 dB CF Step 3.000000 MHz Auto Man Auto Man Freq Offset 0 Hz Freq Offset 0 Hz Metrics 2 2 Metrics Measure Trace Aeasure Trace Occupied Bandwidth 19.022 MHz Occupied Bandwidth 17.496 MHz 2.22 dBm Transmit Freq Error x dB Bandwidth Transmit Freq Error x dB Bandwidth % of OBW Powe x dB 99.00 % -26.00 dB % of OBW Power x dB 99.00 % -26.00 dB Local Local 1 Sep 24, 2024 11:22:37 AM .:: 🖫 🖁 💢 ■ ? Sep 26, 2024 ■ ? 10:53:59 AM .# 👺 👭 💢 802.11be\_20MHz\_ChainB\_6515MHz\_106+26\_MRU2 802.11be 20MHz ChainB 6515MHz RU26 8 Frequency • ٥ ٥ KEYSIGHT Input: RF KEYSIGHT Input: RF Input Z: 50 Ω Corr CCorr Freq Ref: Int (S) Settings Align: Auto Freq Ref: Int (S) Span 30.000 MHz 30.000 MH Ref Lvl Offset 9.90 dB Ref Value 19.90 dBm Ref Lvl Offset 9.90 dB Ref Value 19.90 dBm Scale/Div 10.0 dB Scale/Div 10.0 dB CF Step 3.000000 MHz 3.000000 MHz Auto Man Auto Man Freq Offse Freq Offset enter 6.51500 GHz Span 30 MHz Sweep 1.00 ms (1001 pts #Res BW 220.00 kH 2 Metrics Metrics Occupied Bandwidth 18.211 MHz Occupied Bandwidth 17.753 MHz Total Power 7.07 dBm Total Power 2.67 dBm Transmit Freq Error x dB Bandwidth Transmit Freq Error x dB Bandwidth % of OBW Power x dB % of OBW Power x dB 99.00 % -26.00 dB Local