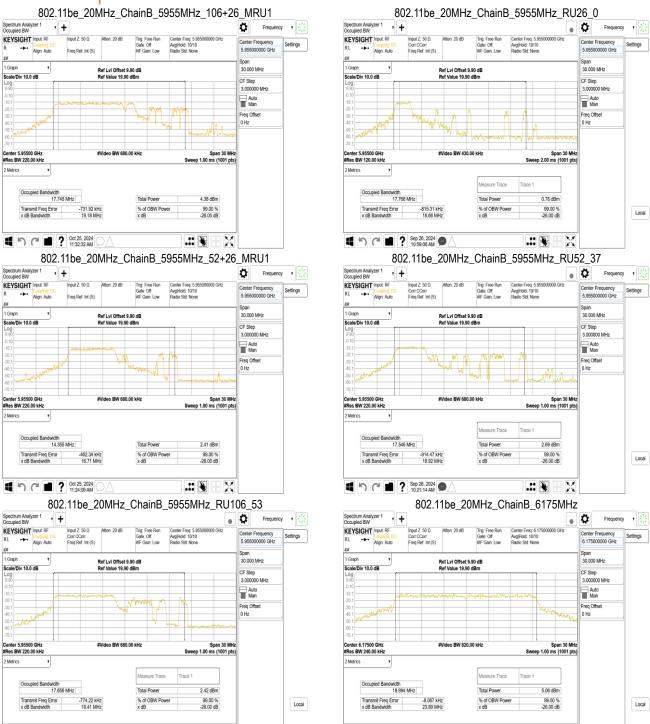

Page: 82 of 1056

## 802.11be 20MHz ChainB 6475MHz 802.11be 20MHz ChainB 6515MHz 52+26 MRU3 Spectrum Analyzer 1 Occupied BW Frequency v Frequency v ٥ ₽ . KEYSIGHT Input: RF KEYSIGHT Input: RF nput 7: 50 0 Center Frequency 6.515000000 GHz Center Frequency 6.475000000 GHz Settings Settings Span 30.000 MHz 1 Graph 1 Graph Scale/Div 10.0 dP Scale/Div 10.0 dR Auto Man Auto Man Freq Offse 0 Hz Freq Offse 0 Hz #Video BW 910.00 kH Span 30 MH Occupied Bandwidth 15.062 MHz Occupied Bandwidt 19.076 MHz Total Powe 8.06 dBm Total Power 5.14 dBm % of OBW Power x dB % of OBW Power x dB Transmit Freq Error x dB Bandwidth Transmit Freq Error x dB Bandwidth 99.00 % -26.00 dB Local Sep 24, 2024 11:18:37 AM .# 📡 Oct 25, 2024 11:40:51 AM 802.11be\_20MHz\_ChainB\_6515MHz\_RU106\_54 802.11be\_20MHz\_ChainB\_6515MHz Spectrum Analyzer 1 Occupied BW • 🗘 Frequency • ٥ 0 KEYSIGHT Input: RF Atten: 20 dB KEYSIGHT Input: RF Input Z: 50 Ω Corr CCorr Freq Ref: Int (S) Atten: 20 dB Trig: Free Run Gate: Off #IF Gain: Low Center Frequency 6.515000000 GHz Corr CCorr Freq Ref: Int (S) 6.515000000 GH Ref Lvl Offset 9.90 dB Ref Value 19.90 dBm 30,000 MH Ref Lvi Offset 9.90 dB Ref Value 19.90 dBm 30.000 MHz Scale/Div 10.0 dB Scale/Div 10.0 dB CF Step 3.000000 MHz Auto Man Auto Man Freq Offset 0 Hz Freq Offset 0 Hz Metrics 2 2 Metrics Measure Trace Aeasure Trace Occupied Bandwidth 19.022 MHz Occupied Bandwidth 17.496 MHz 2.22 dBm Transmit Freq Error x dB Bandwidth Transmit Freq Error x dB Bandwidth % of OBW Powe x dB 99.00 % -26.00 dB % of OBW Power x dB 99.00 % -26.00 dB Local Local 1 Sep 24, 2024 11:22:37 AM .:: 🖫 🖁 💢 ■ ? Sep 26, 2024 ■ ? 10:53:59 AM .# 👺 👭 💢 802.11be\_20MHz\_ChainB\_6515MHz\_106+26\_MRU2 802.11be 20MHz ChainB 6515MHz RU26 8 Frequency • ٥ ٥ KEYSIGHT Input: RF KEYSIGHT Input: RF Input Z: 50 Ω Corr CCorr Freq Ref: Int (S) Settings Align: Auto Freq Ref: Int (S) Span 30.000 MHz 30.000 MH Ref Lvl Offset 9.90 dB Ref Value 19.90 dBm Ref Lvl Offset 9.90 dB Ref Value 19.90 dBm Scale/Div 10.0 dB Scale/Div 10.0 dB CF Step 3.000000 MHz 3.000000 MHz Auto Man Auto Man Freq Offse Freq Offset enter 6.51500 GHz Span 30 MHz Sweep 1.00 ms (1001 pts #Res BW 220.00 kH 2 Metrics Metrics Occupied Bandwidth 18.211 MHz Occupied Bandwidth 17.753 MHz Total Power 7.07 dBm Total Power 2.67 dBm Transmit Freq Error x dB Bandwidth Transmit Freq Error x dB Bandwidth % of OBW Power x dB % of OBW Power x dB 99.00 % -26.00 dB Local