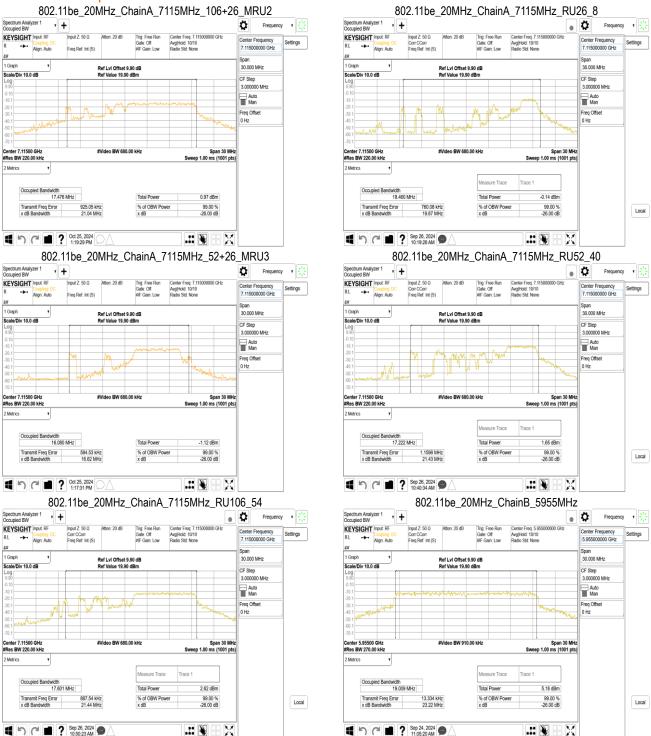

Page: 82 of 1056

## 802.11be 20MHz ChainB 6475MHz 802.11be 20MHz ChainB 6515MHz 52+26 MRU3 Spectrum Analyzer 1 Occupied BW Frequency v Frequency v ٥ ₽ . KEYSIGHT Input: RF KEYSIGHT Input: RF nput 7: 50 0 Center Frequency 6.515000000 GHz Center Frequency 6.475000000 GHz Settings Settings Span 30.000 MHz 1 Graph 1 Graph Scale/Div 10.0 dP Scale/Div 10.0 dR Auto Man Auto Man Freq Offse 0 Hz Freq Offse 0 Hz #Video BW 910.00 kH Span 30 MH Occupied Bandwidth 15.062 MHz Occupied Bandwidt 19.076 MHz Total Powe 8.06 dBm Total Power 5.14 dBm % of OBW Power x dB % of OBW Power x dB Transmit Freq Error x dB Bandwidth Transmit Freq Error x dB Bandwidth 99.00 % -26.00 dB Local Sep 24, 2024 11:18:37 AM .# 📡 Oct 25, 2024 11:40:51 AM 802.11be\_20MHz\_ChainB\_6515MHz\_RU106\_54 802.11be\_20MHz\_ChainB\_6515MHz Spectrum Analyzer 1 Occupied BW • 🗘 Frequency • ٥ 0 KEYSIGHT Input: RF Atten: 20 dB KEYSIGHT Input: RF Input Z: 50 Ω Corr CCorr Freq Ref: Int (S) Atten: 20 dB Trig: Free Run Gate: Off #IF Gain: Low Center Frequency 6.515000000 GHz Corr CCorr Freq Ref: Int (S) 6.515000000 GH Ref Lvl Offset 9.90 dB Ref Value 19.90 dBm 30,000 MH Ref Lvi Offset 9.90 dB Ref Value 19.90 dBm 30.000 MHz Scale/Div 10.0 dB Scale/Div 10.0 dB CF Step 3.000000 MHz Auto Man Auto Man Freq Offset 0 Hz Freq Offset 0 Hz Metrics 2 2 Metrics Measure Trace Aeasure Trace Occupied Bandwidth 19.022 MHz Occupied Bandwidth 17.496 MHz 2.22 dBm Transmit Freq Error x dB Bandwidth Transmit Freq Error x dB Bandwidth % of OBW Powe x dB 99.00 % -26.00 dB % of OBW Power x dB 99.00 % -26.00 dB Local Local 1 Sep 24, 2024 11:22:37 AM .:: 🖫 🖁 💢 ■ ? Sep 26, 2024 ■ ? 10:53:59 AM .# 👺 👭 💢 802.11be\_20MHz\_ChainB\_6515MHz\_106+26\_MRU2 802.11be 20MHz ChainB 6515MHz RU26 8 Frequency • ٥ ٥ KEYSIGHT Input: RF KEYSIGHT Input: RF Input Z: 50 Ω Corr CCorr Freq Ref: Int (S) Settings Align: Auto Freq Ref: Int (S) Span 30.000 MHz 30.000 MH Ref Lvl Offset 9.90 dB Ref Value 19.90 dBm Ref Lvl Offset 9.90 dB Ref Value 19.90 dBm Scale/Div 10.0 dB Scale/Div 10.0 dB CF Step 3.000000 MHz 3.000000 MHz Auto Man Auto Man Freq Offse Freq Offset enter 6.51500 GHz Span 30 MHz Sweep 1.00 ms (1001 pts #Res BW 220.00 kH 2 Metrics Metrics Occupied Bandwidth 18.211 MHz Occupied Bandwidth 17.753 MHz Total Power 7.07 dBm Total Power 2.67 dBm Transmit Freq Error x dB Bandwidth Transmit Freq Error x dB Bandwidth % of OBW Power x dB % of OBW Power x dB 99.00 % -26.00 dB Local