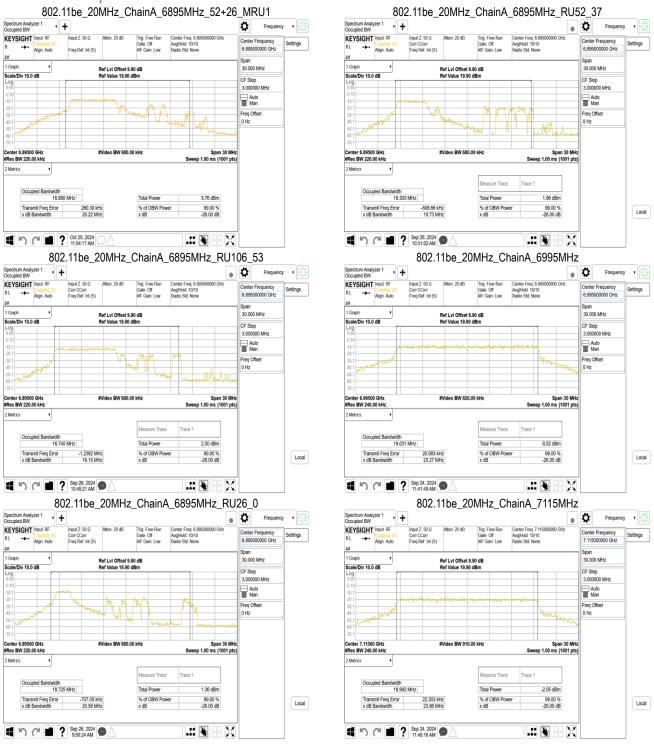

Page: 82 of 1056

## 802.11be 20MHz ChainB 6475MHz 802.11be 20MHz ChainB 6515MHz 52+26 MRU3 Spectrum Analyzer 1 Occupied BW Frequency v Frequency v ٥ ₽ . KEYSIGHT Input: RF KEYSIGHT Input: RF nput 7: 50 0 Center Frequency 6.515000000 GHz Center Frequency 6.475000000 GHz Settings Settings Span 30.000 MHz 1 Graph 1 Graph Scale/Div 10.0 dP Scale/Div 10.0 dR Auto Man Auto Man Freq Offse 0 Hz Freq Offse 0 Hz #Video BW 910.00 kH Span 30 MH Occupied Bandwidth 15.062 MHz Occupied Bandwidt 19.076 MHz Total Powe 8.06 dBm Total Power 5.14 dBm % of OBW Power x dB % of OBW Power x dB Transmit Freq Error x dB Bandwidth Transmit Freq Error x dB Bandwidth 99.00 % -26.00 dB Local Sep 24, 2024 11:18:37 AM .# 📡 Oct 25, 2024 11:40:51 AM 802.11be\_20MHz\_ChainB\_6515MHz\_RU106\_54 802.11be\_20MHz\_ChainB\_6515MHz Spectrum Analyzer 1 Occupied BW • 🗘 Frequency • ٥ 0 KEYSIGHT Input: RF Atten: 20 dB KEYSIGHT Input: RF Input Z: 50 Ω Corr CCorr Freq Ref: Int (S) Atten: 20 dB Trig: Free Run Gate: Off #IF Gain: Low Center Frequency 6.515000000 GHz Corr CCorr Freq Ref: Int (S) 6.515000000 GH Ref Lvl Offset 9.90 dB Ref Value 19.90 dBm 30,000 MH Ref Lvi Offset 9.90 dB Ref Value 19.90 dBm 30.000 MHz Scale/Div 10.0 dB Scale/Div 10.0 dB CF Step 3.000000 MHz Auto Man Auto Man Freq Offset 0 Hz Freq Offset 0 Hz Metrics 2 2 Metrics Measure Trace Aeasure Trace Occupied Bandwidth 19.022 MHz Occupied Bandwidth 17.496 MHz 2.22 dBm Transmit Freq Error x dB Bandwidth Transmit Freq Error x dB Bandwidth % of OBW Powe x dB 99.00 % -26.00 dB % of OBW Power x dB 99.00 % -26.00 dB Local Local 1 Sep 24, 2024 11:22:37 AM .:: 🖫 🖁 💢 ■ ? Sep 26, 2024 ■ ? 10:53:59 AM .# 👺 👭 💢 802.11be\_20MHz\_ChainB\_6515MHz\_106+26\_MRU2 802.11be 20MHz ChainB 6515MHz RU26 8 Frequency • ٥ ٥ KEYSIGHT Input: RF KEYSIGHT Input: RF Input Z: 50 Ω Corr CCorr Freq Ref: Int (S) Settings Align: Auto Freq Ref: Int (S) Span 30.000 MHz 30.000 MH Ref Lvl Offset 9.90 dB Ref Value 19.90 dBm Ref Lvl Offset 9.90 dB Ref Value 19.90 dBm Scale/Div 10.0 dB Scale/Div 10.0 dB CF Step 3.000000 MHz 3.000000 MHz Auto Man Auto Man Freq Offse Freq Offset enter 6.51500 GHz Span 30 MHz Sweep 1.00 ms (1001 pts #Res BW 220.00 kH 2 Metrics Metrics Occupied Bandwidth 18.211 MHz Occupied Bandwidth 17.753 MHz Total Power 7.07 dBm Total Power 2.67 dBm Transmit Freq Error x dB Bandwidth Transmit Freq Error x dB Bandwidth % of OBW Power x dB % of OBW Power x dB 99.00 % -26.00 dB Local