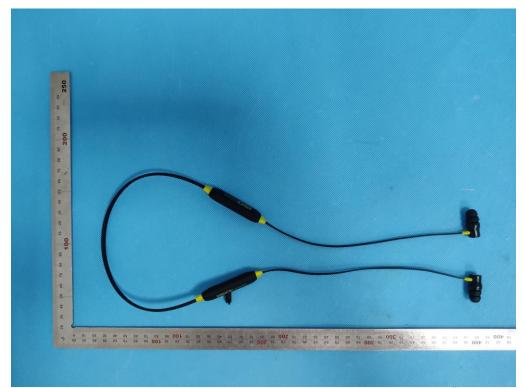

EXTERNAL PHOTOS The test main model name is IT-22B TOP VIEW OF EUT



## BOTTOM VIEW OF EUT





G



BACK VIEW OF EUT





## LEFT VIEW OF EUT



**RIGHT VIEW OF EUT** 





## The series model name is IT-25B TOP VIEW OF EUT



## BOTTOM VIEW OF EUT





FRONT VIEW OF EUT



BACK VIEW OF EUT





<u>(GC</u>



**RIGHT VIEW OF EUT** 





## 20 200 06 80 202 60 20 20 30 20 100 06 80 20 60 20 40 30 20 300 80 80 10 00 80 10 00 20 40 20 50 40 20 80 40 20 80 40 70 80 70 40 70 20 10 100 80 80 10 20 10 20 10 20 10 20 10 20 10 20 10 20 10 20 10 20 10 20 10 20 10 20 10 20 10 20 10 20 10 20 10 20 10 20 10 20 10 20 10 20 10 20 10 20 10 20 10 20 10 20 10 20 10 20 10 20 10 20 10 20 10 20 10 20 10 20 10 20 10 20 10 20 10 20 10 20 10 20 10 20 10 20 10 20 10 20 10 20 10 20 10 20 10 20 10 20 10 20 10 20 10 20 10 20 10 20 10 20 10 20 10 20 10 20 10 20 10 20 10 20 10 20 10 20 10 20 10 20 10 20 10 2