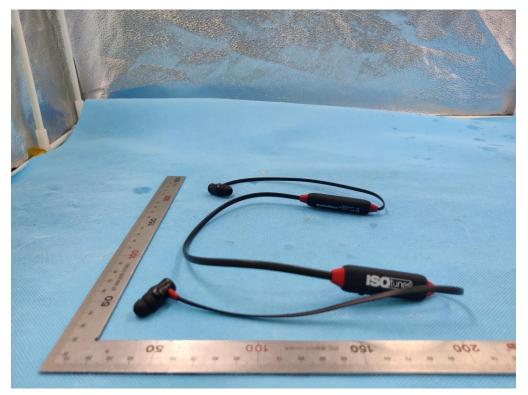

EXTERNAL PHOTOS The test main model name is IT-22B TOP VIEW OF EUT



## BOTTOM VIEW OF EUT





G



BACK VIEW OF EUT





## LEFT VIEW OF EUT



**RIGHT VIEW OF EUT** 





## The series model name is IT-25B TOP VIEW OF EUT



## BOTTOM VIEW OF EUT





FRONT VIEW OF EUT



BACK VIEW OF EUT





<u>(GC</u>



**RIGHT VIEW OF EUT** 





## 20 200 06 80 202 60 20 20 30 20 100 06 80 20 60 20 40 30 20 300 80 80 10 00 80 10 00 20 40 20 50 40 20 80 40 20 80 40 70 80 70 40 70 20 10 100 80 80 10 20 10 20 10 20 10 20 10 20 10 20 10 20 10 20 10 20 10 20 10 20 10 20 10 20 10 20 10 20 10 20 10 20 10 20 10 20 10 20 10 20 10 20 10 20 10 20 10 20 10 20 10 20 10 20 10 20 10 20 10 20 10 20 10 20 10 20 10 20 10 20 10 20 10 20 10 20 10 20 10 20 10 20 10 20 10 20 10 20 10 20 10 20 10 20 10 20 10 20 10 20 10 20 10 20 10 20 10 20 10 20 10 20 10 20 10 20 10 20 10 20 10 20 10 20 10 20 10 20 10 20 10 20 10 20 10 20 10 20 10 20 10 20 10 20 10 20 10 20 10 20 10 20 10 20 10 20 10 20 10 20 10 20 10 20 10 20 10 20 10 20 10 20 10 20 10 20 10 20 10 20 10 20 10 20 10 20 10 20 10 20 10 20 10 20 10 20 10 20 10 20 10 20 10 20 10 20 10 20 10 20 10 20 10