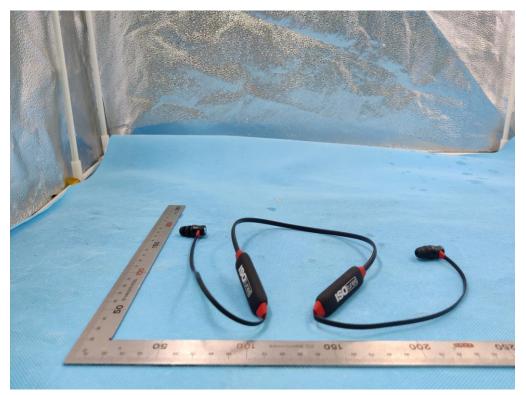

EXTERNAL PHOTOS The test main model name is IT-22B TOP VIEW OF EUT



## BOTTOM VIEW OF EUT





G



BACK VIEW OF EUT





## LEFT VIEW OF EUT



**RIGHT VIEW OF EUT** 





## The series model name is IT-25B TOP VIEW OF EUT



## BOTTOM VIEW OF EUT





FRONT VIEW OF EUT



BACK VIEW OF EUT





<u>(GC</u>



**RIGHT VIEW OF EUT** 





## 20 200 06 80 202 60 20 20 30 20 100 06 80 20 60 20 40 30 20 300 80 80 10 00 80 10 00 20 40 20 50 40 20 80 40 20 80 40 70 80 70 40 70 20 10 100 80 80 10 20 10 20 10 20 10 20 10 20 10 20 10 20 10 20 10 20 10 20 10 20 10 20 10 20 10 20 10 20 10 20 10 20 10 20 10 20 10 20 10 20 10 20 10 20 10 20 10 20 10 20 10 20 10 20 10 20 10 20 10 20 10 20 10 20 10 20 10 20 10 20 10 20 10 20 10 20 10 20 10 20 10 20 10 20 10 20 10 20 10 20 10 20 10 20 10 20 10 20 10 20 10 20 10 20 10 20 10 20 10 20 10 20 10 20 10 20 10 20 10 20 10 20 10 20 10 20 10 20 10 20 10 20 10 20 10 20 10 20 10 20 10 20 10 20 10 20 10 20 10 20 10 20 10 20 10 20 10 20 10 20 10 20 10 20 10 20 10 20 10 20 10 20 10 20 10 20 10 20 10 20 10 20 10 20 10 20 10 20 10 20 10 20 10 20 10 20 10 20 10