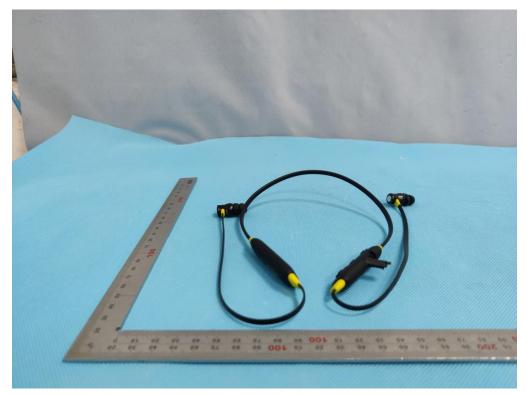

EXTERNAL PHOTOS The test main model name is IT-22B TOP VIEW OF EUT



## BOTTOM VIEW OF EUT





G



BACK VIEW OF EUT





## LEFT VIEW OF EUT



**RIGHT VIEW OF EUT** 





## The series model name is IT-25B TOP VIEW OF EUT



## BOTTOM VIEW OF EUT





FRONT VIEW OF EUT



BACK VIEW OF EUT





<u>(GC</u>



**RIGHT VIEW OF EUT** 





## 20 200 06 80 202 60 20 20 30 20 100 06 80 20 60 20 40 30 20 300 80 80 10 00 80 10 00 20 40 20 50 40 20 80 40 20 80 40 70 80 70 40 70 20 10 100 80 80 10 20 10 20 10 20 10 20 10 20 10 20 10 20 10 20 10 20 10 20 10 20 10 20 10 20 10 20 10 20 10 20 10 20 10 20 10 20 10 20 10 20 10 20 10 20 10 20 10 20 10 20 10 20 10 20 10 20 10 20 10 20 10 20 10 20 10 20 10 20 10 20 10 20 10 20 10 20 10 20 10 20 10 20 10 20 10 20 10 20 10 20 10 20 10 20 10 20 10 20 10 20 10 20 10 20 10 20 10 20 10 20 10 20 10 20 10 20 10 20 10 20 10 20 10 20 10 20 10 20 10 20 10 20 10 20 10 20 10 20 10 20 1