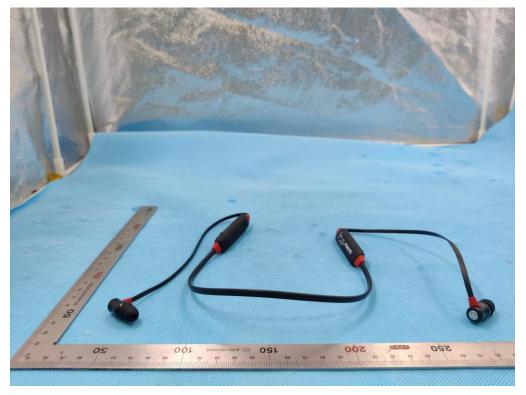

EXTERNAL PHOTOS The test main model name is IT-22B TOP VIEW OF EUT



## BOTTOM VIEW OF EUT





G



BACK VIEW OF EUT





## LEFT VIEW OF EUT



**RIGHT VIEW OF EUT** 





## The series model name is IT-25B TOP VIEW OF EUT



## BOTTOM VIEW OF EUT





FRONT VIEW OF EUT



BACK VIEW OF EUT





<u>(GC</u>



**RIGHT VIEW OF EUT** 





## 20 200 06 80 202 60 20 20 30 20 100 06 80 20 60 20 40 30 20 300 80 80 10 00 80 10 00 20 40 20 50 40 20 80 40 20 80 40 70 80 70 40 70 20 10 100 80 80 10 20 10 20 10 20 10 20 10 20 10 20 10 20 10 20 10 20 10 20 10 20 10 20 10 20 10 20 10 20 10 20 10 20 10 20 10 20 10 20 10 20 10 20 10 20 10 20 10 20 10 20 10 20 10 20 10 20 10 20 10 20 10 20 10 20 10 20 10 20 10 20 10 20 10 20 10 20 10 20 10 20 10 20 10 20 10 20 10 20 10 20 10 20 10 20 10 20 10 20 10 20 10 20 10 20 10 20 10 20 10 20 10 20 10 20 10 20 10 20 10 20 10 20 10 20 10 20 10 20 10 20 10 20 10 20 10 20 10 20 10 20 10 20 10 20 10 20 10 20 10 20 10 20 10 20 10 20 10 20 10 20 10 20 10 20 10 20 10 20 10 20 10 20 10 20 10 20 10 20 10 20 10 20 10 20 10 20 10 20 10 20 10 20