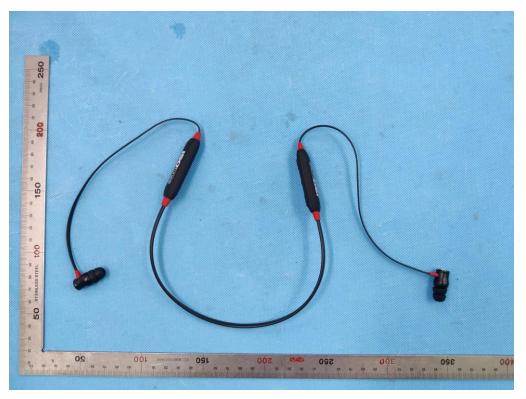

EXTERNAL PHOTOS The test main model name is IT-22B TOP VIEW OF EUT



## BOTTOM VIEW OF EUT





G



BACK VIEW OF EUT





## LEFT VIEW OF EUT



**RIGHT VIEW OF EUT** 





## The series model name is IT-25B TOP VIEW OF EUT



## BOTTOM VIEW OF EUT





FRONT VIEW OF EUT



BACK VIEW OF EUT





<u>(GC</u>



**RIGHT VIEW OF EUT** 





## 20 200 06 80 202 60 20 20 30 20 100 06 80 20 60 20 40 30 20 300 80 80 10 00 80 10 00 20 40 20 50 40 20 80 40 20 80 40 70 80 70 40 70 20 10 100 80 80 10 20 10 20 10 20 10 20 10 20 10 20 10 20 10 20 10 20 10 20 10 20 10 20 10 20 10 20 10 20 10 20 10 20 10 20 10 20 10 20 10 20 10 20 10 20 10 20 10 20 10 20 10 20 10 20 10 20 10 20 10 20 10 20 10 20 10 20 10 20 10 20 10 20 10 20 10 20 10 20 10 20 10 20 10 20 10 20 10 20 10 20 10 20 10 20 10 20 10 20 10 20 10 20 10 20 10 20 10 20 10 20 10 20 10 20 10 20 10 20 10 20 10 20 10 20 10 20 10 20 10 20 10 20 10 20 10 20 10 20 10 20 10 20 10 20 10 20 10 20 10 20 10 20 10 20 10 20 10 20 10 20 10 20 10 20 10 20 10 20 10 20 10 20 10 20 10 20