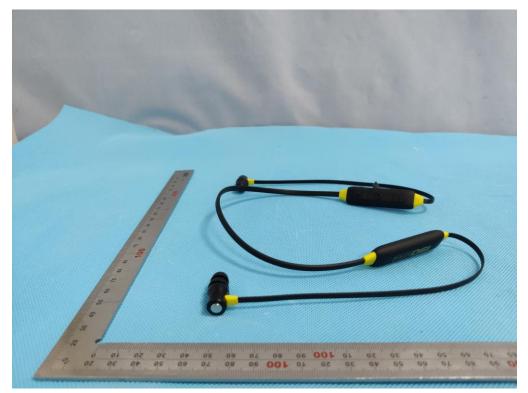

EXTERNAL PHOTOS The test main model name is IT-22B TOP VIEW OF EUT



## BOTTOM VIEW OF EUT





G



BACK VIEW OF EUT





## LEFT VIEW OF EUT



**RIGHT VIEW OF EUT** 





## The series model name is IT-25B TOP VIEW OF EUT



## BOTTOM VIEW OF EUT





FRONT VIEW OF EUT



BACK VIEW OF EUT





<u>(GC</u>



**RIGHT VIEW OF EUT** 





## 20 200 06 80 202 60 20 20 30 20 100 06 80 20 60 20 40 30 20 300 80 80 10 00 80 10 00 20 40 20 50 40 20 80 40 20 80 40 70 80 70 40 70 20 10 100 80 80 10 20 10 20 10 20 10 20 10 20 10 20 10 20 10 20 10 20 10 20 10 20 10 20 10 20 10 20 10 20 10 20 10 20 10 20 10 20 10 20 10 20 10 20 10 20 10 20 10 20 10 20 10 20 10 20 10 20 10 20 10 20 10 20 10 20 10 20 10 20 10 20 10 20 10 20 10 20 10 20 10 20 10 20 10 20 10 20 10 20 10 20 10 20 10 20 10 20 10 20 10 20 10 20 10 20 10 20 10 20 10 20 10 20 10 20 10 20 10 20 10 20 10 20 10 20 10 20 10 20 10 20 10 20 10 20 10 20 10 20 10 20 10 20 10 20 10 20 10 20 10 20 10 20 10 20 10 20 10 2