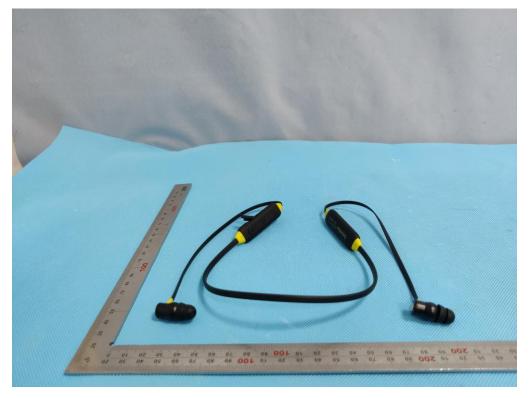

EXTERNAL PHOTOS The test main model name is IT-22B TOP VIEW OF EUT



## BOTTOM VIEW OF EUT





G



BACK VIEW OF EUT





## LEFT VIEW OF EUT



**RIGHT VIEW OF EUT** 





## The series model name is IT-25B TOP VIEW OF EUT



## BOTTOM VIEW OF EUT





FRONT VIEW OF EUT



BACK VIEW OF EUT





<u>(GC</u>



**RIGHT VIEW OF EUT** 





## 20 200 06 80 202 60 20 20 30 20 100 06 80 20 60 20 40 30 20 300 80 80 10 00 80 10 00 20 40 20 50 40 20 80 40 20 80 40 70 80 70 40 70 20 10 100 80 80 10 20 10 20 10 20 10 20 10 20 10 20 10 20 10 20 10 20 10 20 10 20 10 20 10 20 10 20 10 20 10 20 10 20 10 20 10 20 10 20 10 20 10 20 10 20 10 20 10 20 10 20 10 20 10 20 10 20 10 20 10 20 10 20 10 20 10 20 10 20 10 20 10 20 10 20 10 20 10 20 10 20 10 20 10 20 10 20 10 20 10 20 10 20 10 20 10 20 10 20 10 20 10 20 10 20 10 20 10 20 10 20 10 20 10 20 10 20 10 20 10 20 10 20 10 20 10 20 10 20 10 20 10 20 10 20