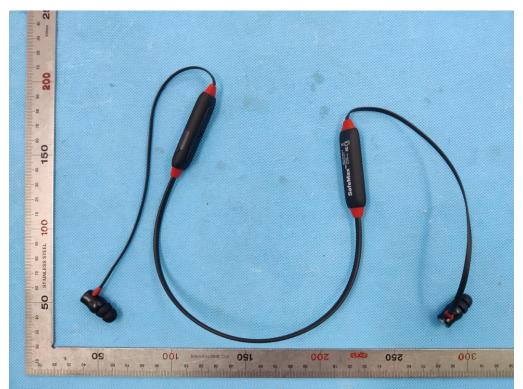

EXTERNAL PHOTOS The test main model name is IT-22B TOP VIEW OF EUT



## BOTTOM VIEW OF EUT





G



BACK VIEW OF EUT





## LEFT VIEW OF EUT



**RIGHT VIEW OF EUT** 





## The series model name is IT-25B TOP VIEW OF EUT



## BOTTOM VIEW OF EUT





FRONT VIEW OF EUT



BACK VIEW OF EUT





<u>(GC</u>



**RIGHT VIEW OF EUT** 





## 20 200 06 80 202 60 20 20 30 20 100 06 80 20 60 20 40 30 20 300 80 80 10 00 80 10 00 20 40 20 50 40 20 80 40 20 80 40 70 80 70 40 70 20 10 100 80 80 10 20 10 20 10 20 10 20 10 20 10 20 10 20 10 20 10 20 10 20 10 20 10 20 10 20 10 20 10 20 10 20 10 20 10 20 10 20 10 20 10 20 10 20 10 20 10 20 10 20 10 20 10 20 10 20 10 20 10 20 10 20 10 20 10 20 10 20 10 20 10 20 10 20 10 20 10 20 10 20 10 20 10 20 10 20 10 20 10 20 10 20 10 20 10 20 10 20 10 20 10 20 10 20 10 20 10 20 10 20 10 20 10 20 10 20 10 20 10 20 10 20 10 20 10 20 10 20 10 20 10 20 10 20 10 20 10 20 10 20 10 20 10 20 10 20 10 20 10 20 10 20 10 20 10 20 10 20 10 20 10 20 10 20 10 20 10 20 10 20 10 20 10 20 10 20 10 20 10 20 10 20 10 20 10 20 1