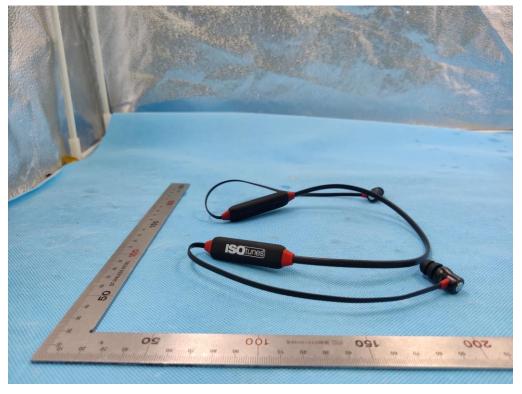

EXTERNAL PHOTOS The test main model name is IT-22B TOP VIEW OF EUT



## BOTTOM VIEW OF EUT





G



BACK VIEW OF EUT





## LEFT VIEW OF EUT



**RIGHT VIEW OF EUT** 





## The series model name is IT-25B TOP VIEW OF EUT



## BOTTOM VIEW OF EUT





FRONT VIEW OF EUT



BACK VIEW OF EUT





<u>(GC</u>



**RIGHT VIEW OF EUT** 





## 20 200 06 80 202 60 20 20 30 20 100 06 80 20 60 20 40 30 20 300 80 80 10 00 80 10 00 20 40 20 50 40 20 80 40 20 80 40 70 80 70 40 70 20 10 100 80 80 10 20 10 20 10 20 10 20 10 20 10 20 10 20 10 20 10 20 10 20 10 20 10 20 10 20 10 20 10 20 10 20 10 20 10 20 10 20 10 20 10 20 10 20 10 20 10 20 10 20 10 20 10 20 10 20 10 20 10 20 10 20 10 20 10 20 10 20 10 20 10 20 10 20 10 20 10 20 10 20 10 20 10 20 10 20 10 20 10 20 10 20 10 20 10 20 10 20 10 20 10 20 10 20 10 20 10 20 10 20 10 20 10 20 10 20 10 20 10 20 10 20 10 20 10 20 10 20 10 20 10 20 10 20 10 20 10 20 10 20 10 20 10 20 10 20 10 20 10 20 10 20 10 20 10 20 10 20 10 20 10 20 10 20 10 20 10 20 10 20 10 20 10 20 10 20 10 20 10 20 10 20 10 20 10 20 10 20 10 20 10 20 10 20 10 20 10 20 10 20 10 20 10 20 10 20