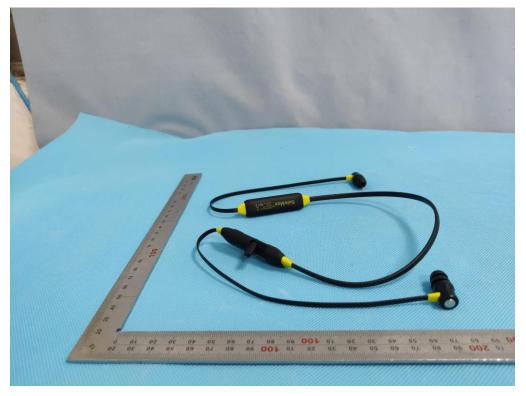

EXTERNAL PHOTOS The test main model name is IT-22B TOP VIEW OF EUT



## BOTTOM VIEW OF EUT





G



BACK VIEW OF EUT





## LEFT VIEW OF EUT



**RIGHT VIEW OF EUT** 





## The series model name is IT-25B TOP VIEW OF EUT



## BOTTOM VIEW OF EUT





FRONT VIEW OF EUT



BACK VIEW OF EUT





<u>(GC</u>



**RIGHT VIEW OF EUT** 





## 20 200 06 80 202 60 20 20 30 20 100 06 80 20 60 20 40 30 20 300 80 80 10 00 80 10 00 20 40 20 50 40 20 80 40 20 80 40 70 80 70 40 70 20 10 100 80 80 10 20 10 20 10 20 10 20 10 20 10 20 10 20 10 20 10 20 10 20 10 20 10 20 10 20 10 20 10 20 10 20 10 20 10 20 10 20 10 20 10 20 10 20 10 20 10 20 10 20 10 20 10 20 10 20 10 20 10 20 10 20 10 20 10 20 10 20 10 20 10 20 10 20 10 20 10 20 10 20 10 20 10 20 10 20 10 20 10 20 10 20 10 20 10 20 10 20 10 20 10 20 10 20 10 20 10 20 10 20 10 20 10 20 10 20 10 20 10 20 10 20 10 20 10 20 10 20 10 20 10 20 10 20 10 20 10 20 10 20 10 20 10 20 10 20 10 20 10 20 10