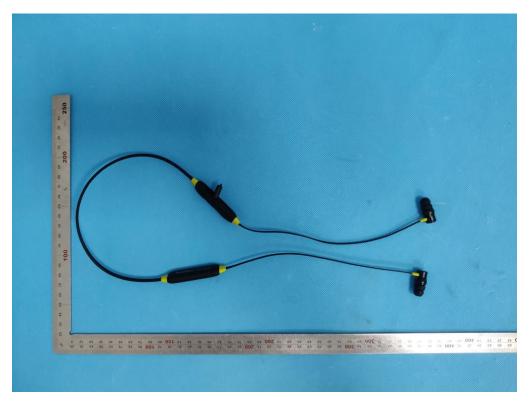

EXTERNAL PHOTOS The test main model name is IT-22B TOP VIEW OF EUT



## BOTTOM VIEW OF EUT





G



BACK VIEW OF EUT





## LEFT VIEW OF EUT



**RIGHT VIEW OF EUT** 





## The series model name is IT-25B TOP VIEW OF EUT



## BOTTOM VIEW OF EUT





FRONT VIEW OF EUT



BACK VIEW OF EUT





<u>(GC</u>



**RIGHT VIEW OF EUT** 





## 20 200 06 80 202 60 20 20 30 20 100 06 80 20 60 20 40 30 20 300 80 80 10 00 80 10 00 20 40 20 50 40 20 80 40 20 80 40 70 80 70 40 70 20 10 100 80 80 10 20 10 20 10 20 10 20 10 20 10 20 10 20 10 20 10 20 10 20 10 20 10 20 10 20 10 20 10 20 10 20 10 20 10 20 10 20 10 20 10 20 10 20 10 20 10 20 10 20 10 20 10 20 10 20 10 20 10 20 10 20 10 20 10 20 10 20 10 20 10 20 10 20 10 20 10 20 10 20 10 20 10 20 10 20 10 20 10 20 10 20 10 20 10 20 10 20 10 20 10 20 10 20 10 20 10 20 10 20 10 20 10 20 10 20 10 20 10 20 10 20 10 20 10