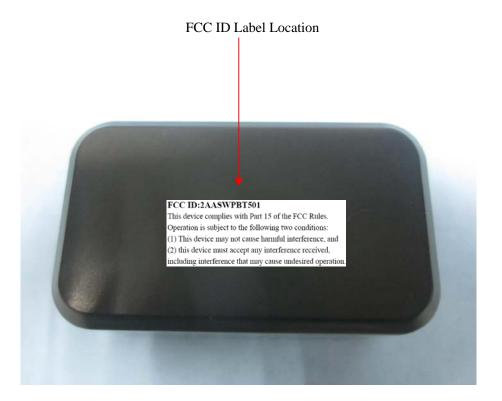

## **Proposed FCC ID Label Format**

## FCC ID:2AASWPBT501

This device complies with Part 15 of the FCC Rules. Operation is subject to the following two conditions:

- (1) This device may not cause harmful interference, and
- (2) this device must accept any interference received, including interference that may cause undesired operation.

## **Proposed Label Location on EUT**