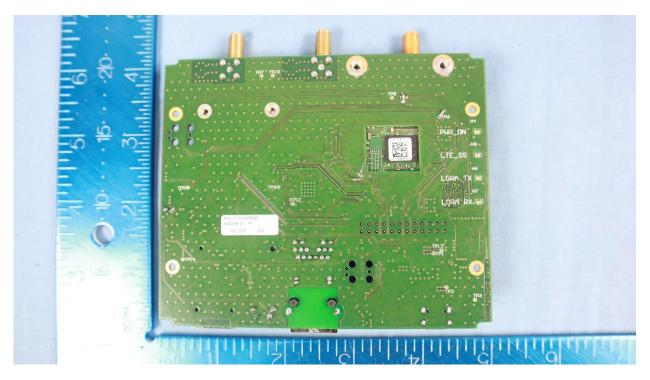

To: Serial #:

Internal LTE Module Top

Internal Main PCB Bottom

| Tit    | e |
|--------|---|
| т      | 0 |
| Serial | # |

DIGI114 Internal Photos

Internal Main PCB Macro

Internal Main PCB Top

| Tit    | e |
|--------|---|
| Т      | 0 |
| Serial | # |