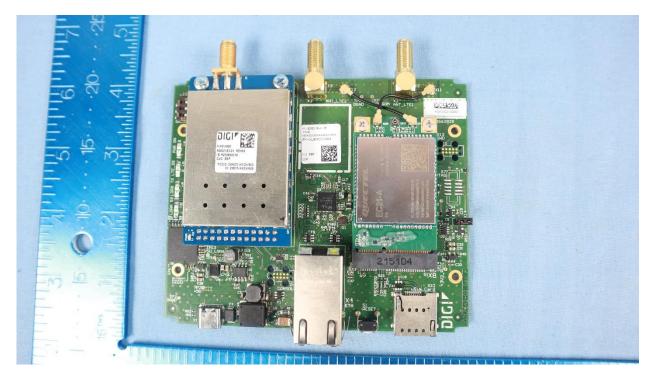

### Internal Digi Radio Top Shielded

Internal LTE Module Bottom

| e:         | DIGI114 | Internal | Photos |
|------------|---------|----------|--------|
| <b>.</b> . |         |          |        |

Titl