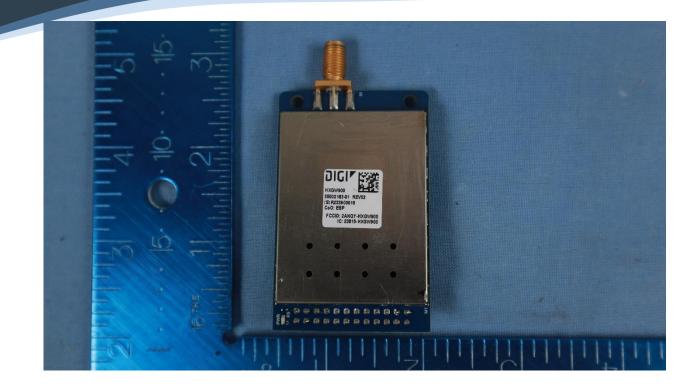

### Internal Digi Radio Top Shielded

Internal LTE Module Bottom

| e:         | DIGI114 | Internal | Photos |
|------------|---------|----------|--------|
| <b>.</b> . |         |          |        |

Titl

To: Serial #:

Internal LTE Module Top

Internal Main PCB Bottom

| Tit    | e |
|--------|---|
| т      | 0 |
| Serial | # |

DIGI114 Internal Photos

Internal Main PCB Macro

Internal Main PCB Top

| Tit    | e |
|--------|---|
| Т      | 0 |
| Serial | # |