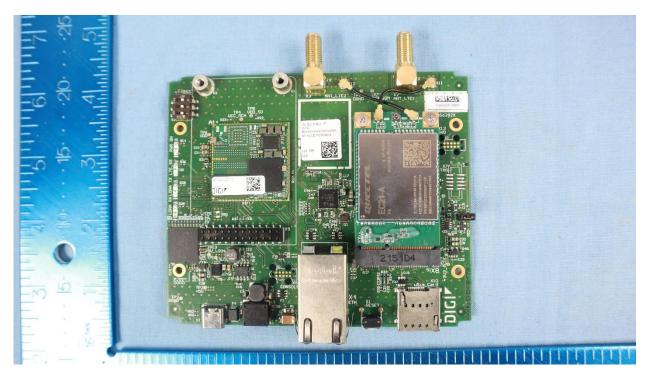

To: Serial #:

Internal LTE Module Top

Internal Main PCB Bottom

| Tit    | e |
|--------|---|
| т      | 0 |
| Serial | # |

DIGI114 Internal Photos

Internal Main PCB Macro

Internal Main PCB Top

| Tit    | e |
|--------|---|
| Т      | 0 |
| Serial | # |