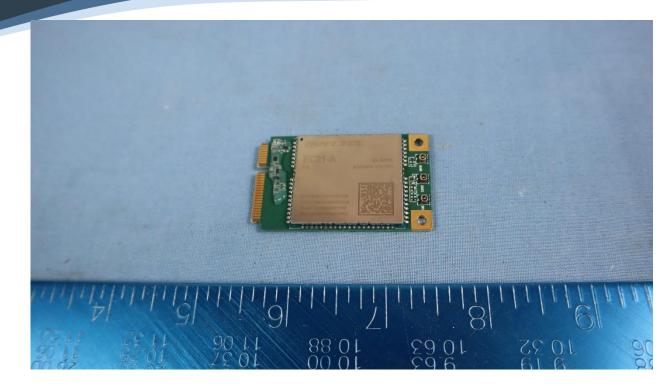

### Internal Digi Radio Top Shielded

Internal LTE Module Bottom

| e:         | DIGI114 | Internal | Photos |
|------------|---------|----------|--------|
| <b>.</b> . |         |          |        |

Titl