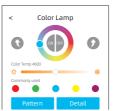

button in device list for quick control or enter device page for detailed control of color, color

temp, brightness and effects.

 Tap "Detail" to rename the device or re-assign a room. To manage multiple devices in rooms, tap "=" at the end of room names or go to "Me" > "Room management".