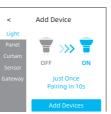

## at same time

- Tap "Add Device" > "Light" > "Add Devices".
- Power up devices (if they are already powered up, switch them off and on just once to enable pairing mode) and wait them to be discovered in the App.

- You can tap " 

  " to edit the name of 

  Now you can tap "ON" or "OFF" devices and assign rooms before adding them.
- Try to tap "O" to identify which one you are editing if you are trying add multiple devices at the same time.
- Tan "Done" to finish the setup.