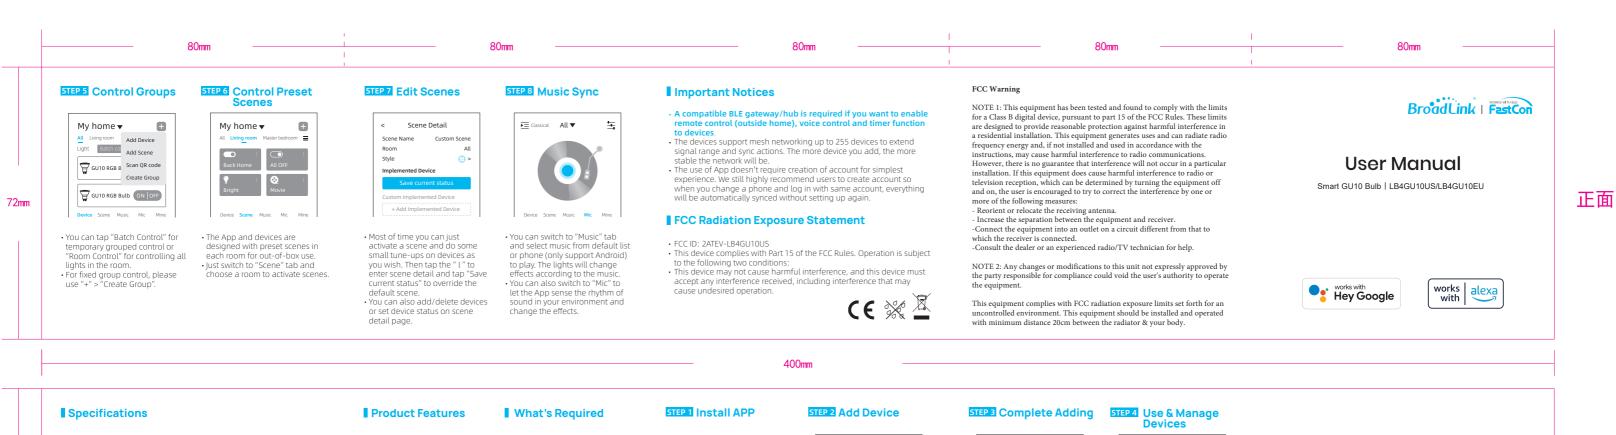

## 二维码链接: https://www.ibroadlink.com/bleapp

|     |          | 工艺说明            | 品牌        | 物料名称 | LB4GU10系列灯    |
|-----|----------|-----------------|-----------|------|---------------|
|     | 材质       | 80g双胶纸<br>风琴5折页 | BroadLink | 物料编号 |               |
| -   | 加工工艺 印刷色 | 四色              |           | 设计编码 | LB4GU10.BLE.S |
| 005 |          |                 |           |      |               |