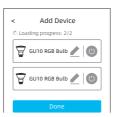

- You can tap " 

  " to edit the name of 

  Now you can tap "ON" or "OFF" devices and assign rooms before adding them.
- Try to tap "O" to identify which one you are editing if you are trying add multiple devices at the same time.
- Tan "Done" to finish the setup.