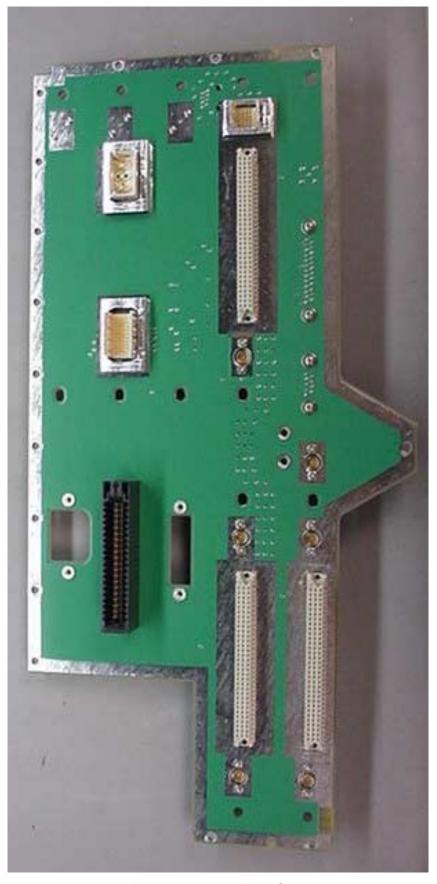

Power Supply Module, Sub Board Top Side

Power Supply Module, Sub Board Bottom Side

Base Radio Control Module, Component Side

Backplane Board, Front Side

Backplane Board, Back Side

Transmit Combiner: (2:1 Shown)