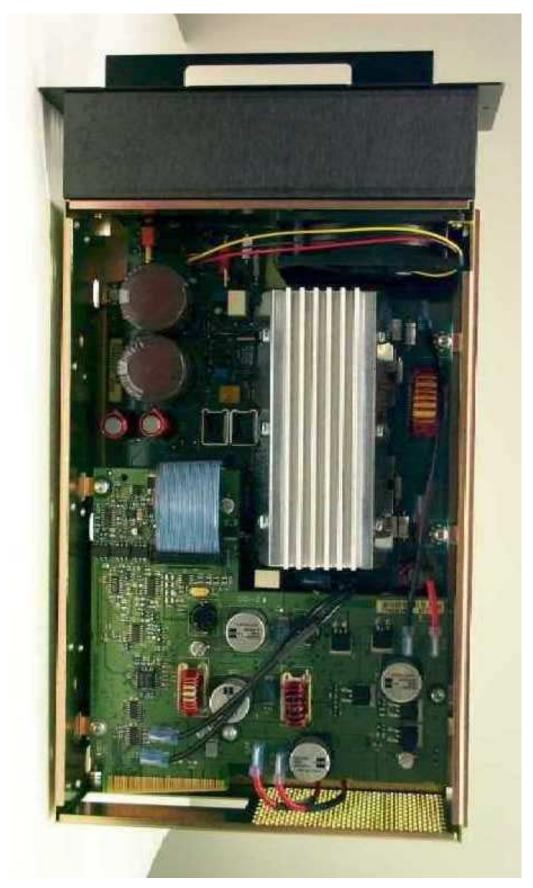

## **PHOTOGRAPHS -- INDEX**

| <u>EXHIBIT</u> | DESCRIPTION                                            |
|----------------|--------------------------------------------------------|
| 12A-1          | Rear of Station Including Location of the FCC ID Label |
| 12A-2          | FCC Identification Label                               |
| 12B            | Linear Simulcast Station Base Radio Front View         |
| 12C            | Exciter Module, Component Side **                      |
| 12D-1          | Power Amplifier Module, Top View, Shields Removed      |
| 12D-2          | Power Amplifier Module, Heat Sink View                 |
| 12E-1          | Power Supply Module, Cover Removed                     |
| 12E-2          | Power Supply Module, Sub Board Removed **              |
| 12E-3          | Power Supply Module, Sub Board Top Side                |
| 12E-4          | Power Supply Module, Sub Board Bottom Side             |
| 12F            | Base Radio Control Module, Component Side **           |
| 12G-1          | Backplane Board, Front Side                            |
| 12G-2          | Backplane Board, Back Side                             |
| 12H            | Transmit Combiner, 2:1                                 |

Exciter Module, Component Side

Power Amplifier Module, Top View, Shields Removed

Power Amplifier Module, Heat Sink View

Power Supply Module, Cover Removed

Power Supply Module, Component Side, Sub Board Removed