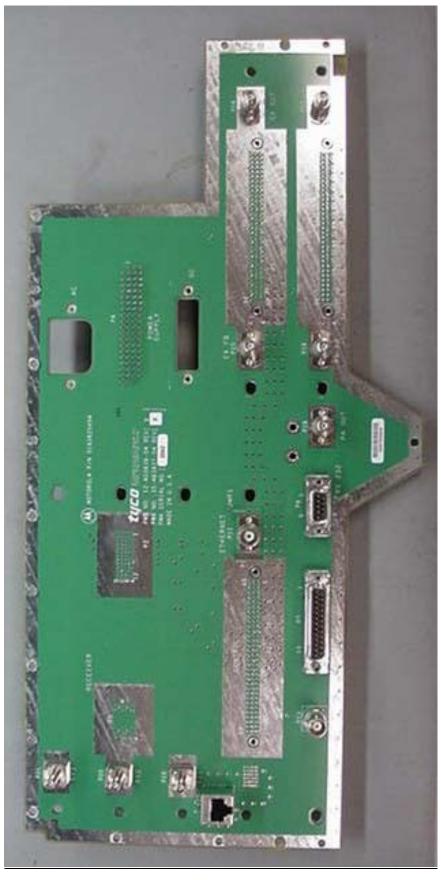

Power Supply Module, Sub Board Top Side

Power Supply Module, Sub Board Bottom Side

Base Radio Control Module, Component Side

Backplane Board, Front Side

Backplane Board, Back Side

Transmit Combiner: (2:1 Shown)