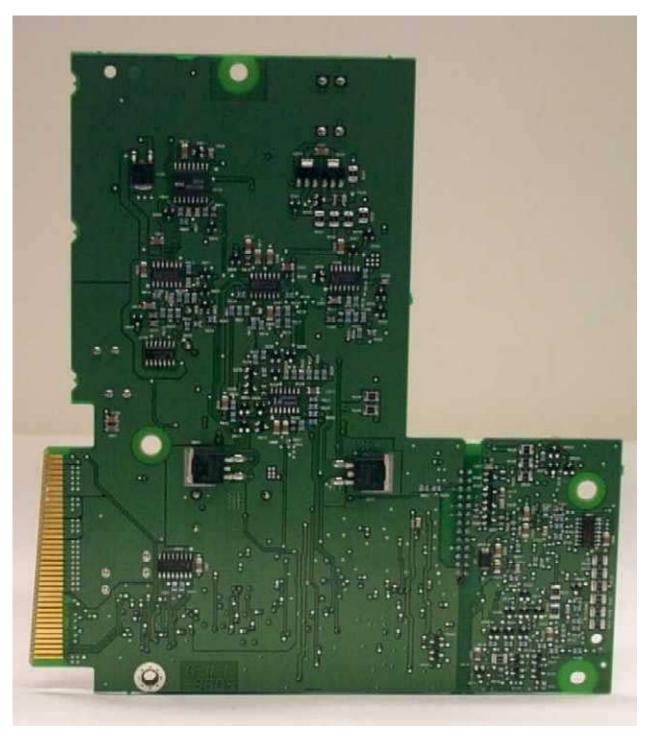

Exciter Module, Component Side

Power Amplifier Module, Top View, Shields Removed

Power Amplifier Module, Heat Sink View

Power Supply Module, Cover Removed

Power Supply Module, Component Side, Sub Board Removed