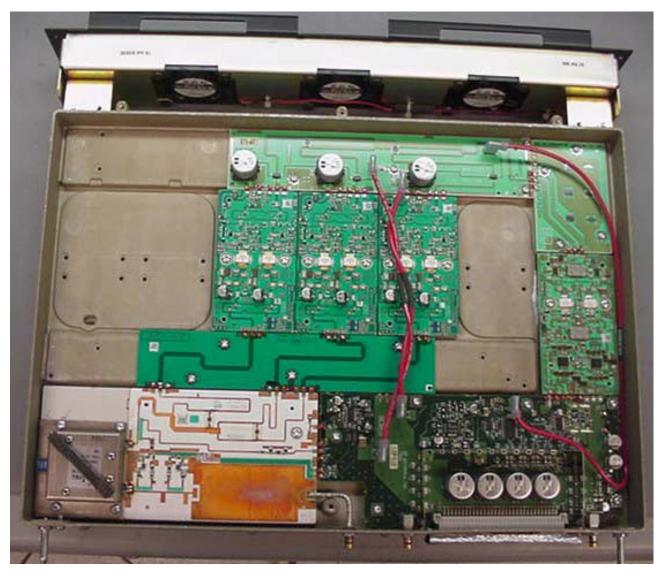

Exciter Module, Component Side

Power Amplifier Module, Top View, Shields Removed

Power Amplifier Module, Heat Sink View

Power Supply Module, Cover Removed

Power Supply Module, Component Side, Sub Board Removed