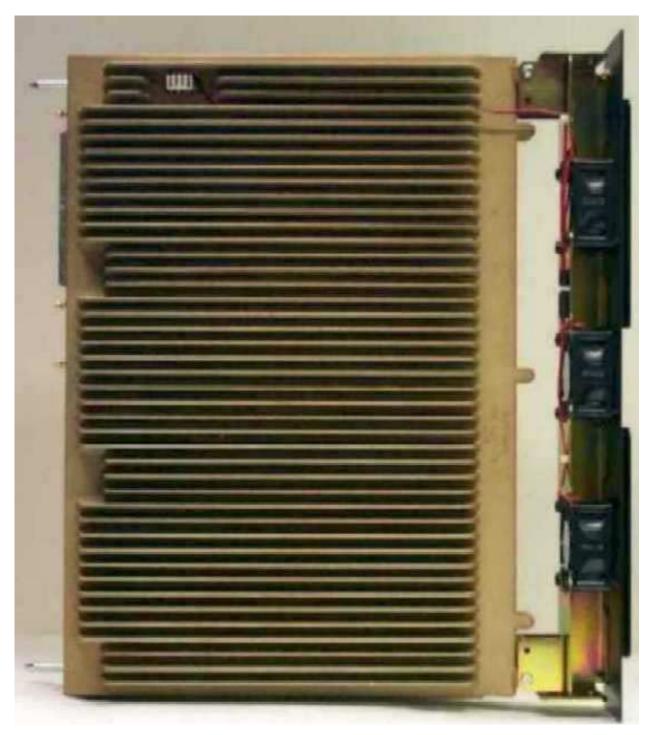

## **PHOTOGRAPHS -- INDEX**

| <u>EXHIBIT</u> | DESCRIPTION                                            |
|----------------|--------------------------------------------------------|
| 12A-1          | Rear of Station Including Location of the FCC ID Label |
| 12A-2          | FCC Identification Label                               |
| 12B            | Linear Simulcast Station Base Radio Front View         |
| 12C            | Exciter Module, Component Side **                      |
| 12D-1          | Power Amplifier Module, Top View, Shields Removed      |
| 12D-2          | Power Amplifier Module, Heat Sink View                 |
| 12E-1          | Power Supply Module, Cover Removed                     |
| 12E-2          | Power Supply Module, Sub Board Removed **              |
| 12E-3          | Power Supply Module, Sub Board Top Side                |
| 12E-4          | Power Supply Module, Sub Board Bottom Side             |
| 12F            | Base Radio Control Module, Component Side **           |
| 12G-1          | Backplane Board, Front Side                            |
| 12G-2          | Backplane Board, Back Side                             |
| 12H            | Transmit Combiner, 2:1                                 |

Exciter Module, Component Side

Power Amplifier Module, Top View, Shields Removed

Power Amplifier Module, Heat Sink View

Power Supply Module, Cover Removed

Power Supply Module, Component Side, Sub Board Removed