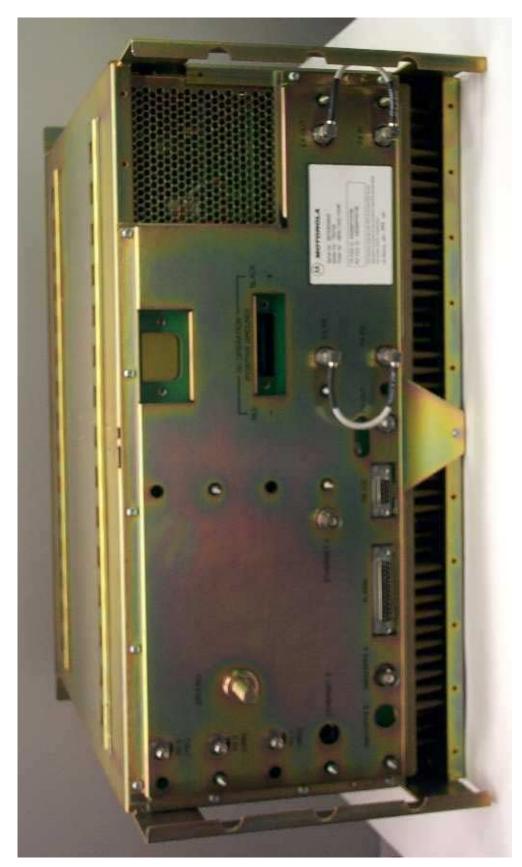

Rear of Station Including Location of the FCC ID Label

APPLICANT: MOTOROLA INC. EQUIPMENT TYPE: ABZ89FC5802

Serial No: 595CCB0021

Model No: T6724A

Order No: 4808-9951-70024

TX FCC ID: ABZ89FC5802 RX FCC ID: ABZ89FR5803