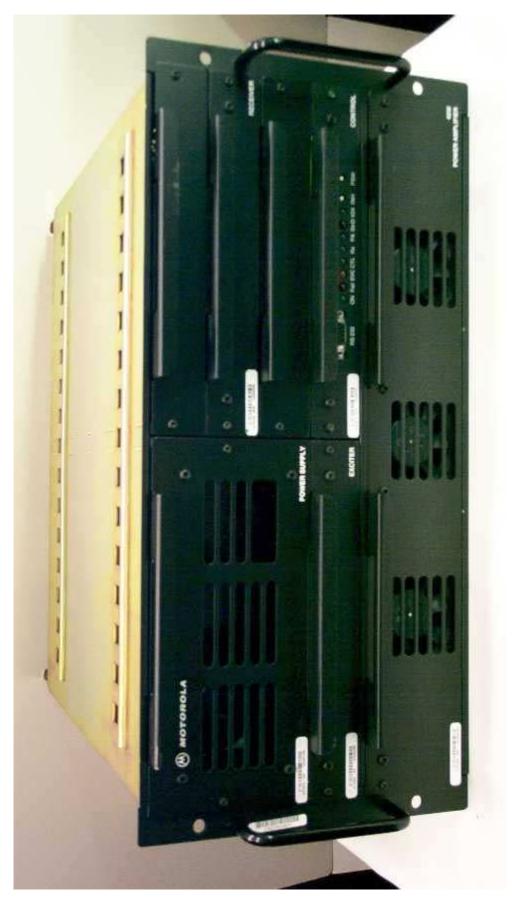

This device complies with Part 15 of the FCC Rules.

Operation is subject to the condition that this device does not cause harmful interference

DC Rating: -48V === 22A

**FCC Identification Label** 

Linear Simulcast Station Base Radio -- Front View