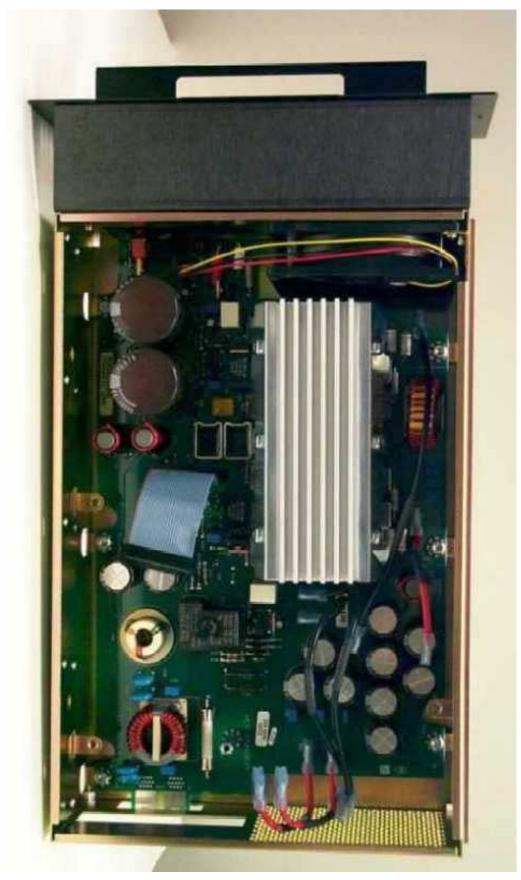

## **PHOTOGRAPHS -- INDEX**

| <u>EXHIBIT</u> | DESCRIPTION                                            |
|----------------|--------------------------------------------------------|
| 12A-1          | Rear of Station Including Location of the FCC ID Label |
| 12A-2          | FCC Identification Label                               |
| 12B            | Linear Simulcast Station Base Radio Front View         |
| 12C            | Exciter Module, Component Side **                      |
| 12D-1          | Power Amplifier Module, Top View, Shields Removed      |
| 12D-2          | Power Amplifier Module, Heat Sink View                 |
| 12E-1          | Power Supply Module, Cover Removed                     |
| 12E-2          | Power Supply Module, Sub Board Removed **              |
| 12E-3          | Power Supply Module, Sub Board Top Side                |
| 12E-4          | Power Supply Module, Sub Board Bottom Side             |
| 12F            | Base Radio Control Module, Component Side **           |
| 12G-1          | Backplane Board, Front Side                            |
| 12G-2          | Backplane Board, Back Side                             |
| 12H            | Transmit Combiner, 2:1                                 |

Exciter Module, Component Side

Power Amplifier Module, Top View, Shields Removed

Power Amplifier Module, Heat Sink View

Power Supply Module, Cover Removed

Power Supply Module, Component Side, Sub Board Removed