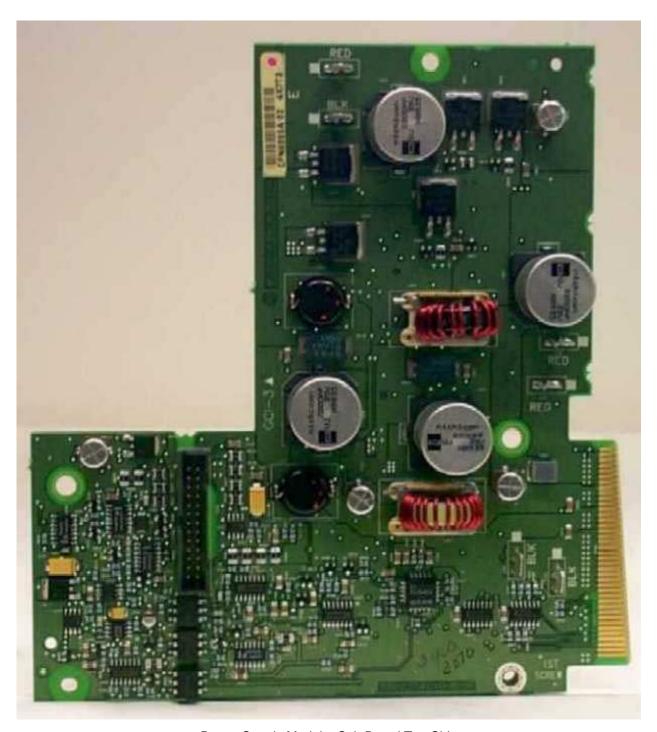

## **PHOTOGRAPHS -- INDEX**

| <u>EXHIBIT</u> | DESCRIPTION                                            |
|----------------|--------------------------------------------------------|
| 12A-1          | Rear of Station Including Location of the FCC ID Label |
| 12A-2          | FCC Identification Label                               |
| 12B            | Linear Simulcast Station Base Radio Front View         |
| 12C            | Exciter Module, Component Side **                      |
| 12D-1          | Power Amplifier Module, Top View, Shields Removed      |
| 12D-2          | Power Amplifier Module, Heat Sink View                 |
| 12E-1          | Power Supply Module, Cover Removed                     |
| 12E-2          | Power Supply Module, Sub Board Removed **              |
| 12E-3          | Power Supply Module, Sub Board Top Side                |
| 12E-4          | Power Supply Module, Sub Board Bottom Side             |
| 12F            | Base Radio Control Module, Component Side **           |
| 12G-1          | Backplane Board, Front Side                            |
| 12G-2          | Backplane Board, Back Side                             |
| 12H            | Transmit Combiner, 2:1                                 |

Power Supply Module, Sub Board Top Side

Power Supply Module, Sub Board Bottom Side

Base Radio Control Module, Component Side

Backplane Board, Front Side

Backplane Board, Back Side

Transmit Combiner: (2:1 Shown)