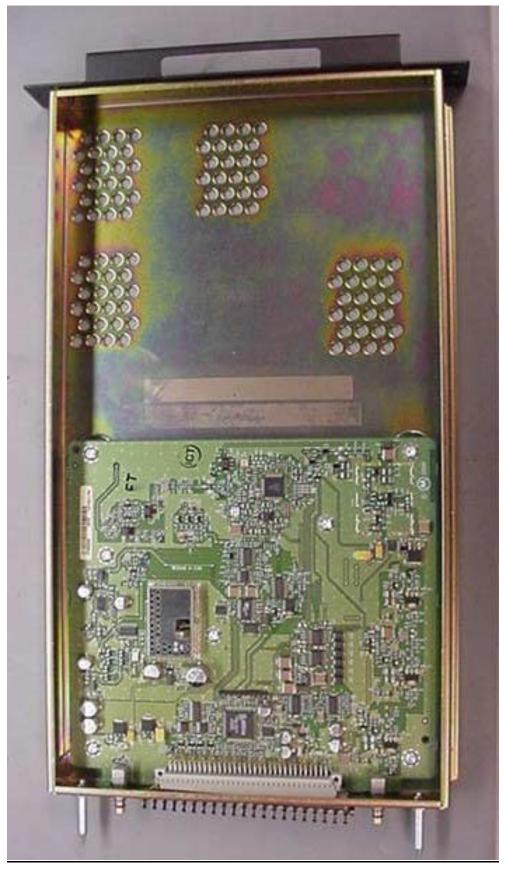

Exciter Module, Component Side

Power Amplifier Module, Top View, Shields Removed

Power Amplifier Module, Heat Sink View

Power Supply Module, Cover Removed

Power Supply Module, Component Side, Sub Board Removed