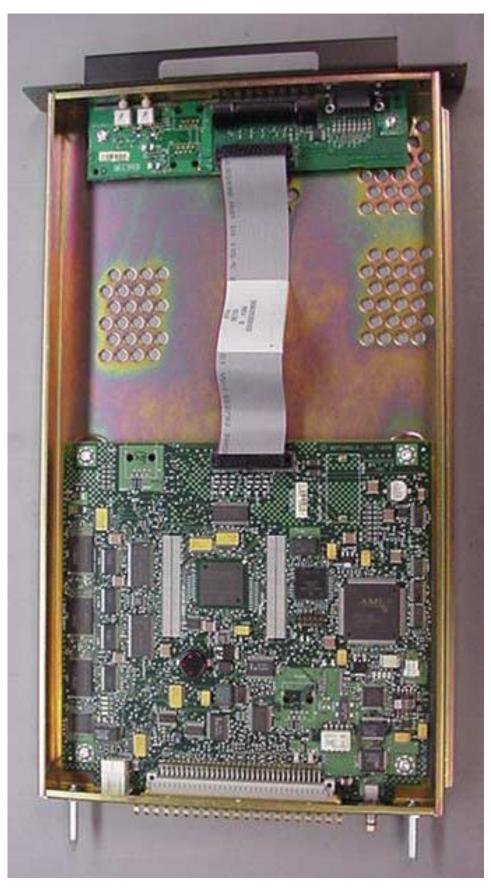

Exciter Module, Component Side

Power Amplifier Module, Top View, Shields Removed

Power Amplifier Module, Heat Sink View

Power Supply Module, Cover Removed

Power Supply Module, Component Side, Sub Board Removed