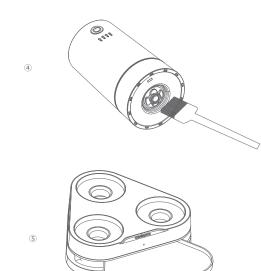

# **BATTERY CHARGING**

- 1. Release the charging cable to the appropriate length.
- 2. Plug the charging cable pins into the charging port. 3. Plug the charging adapter into a grounded power outlet.
- 4. The base indicator light is always on. Place the grinder on the  $\,$
- base, and when the base breathing light is on and the grinder power indicator water light is on, it indicates that it is charging. After all batteries are fully charged, the grinder's power indicator light goes out and the base indicator light stays on.

- $\ensuremath{\mathfrak{A}}$  Use the included brush to clean the residue from the bottom of
- excess residue