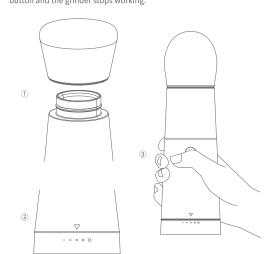

### **HOW TO USE**

① Open the container according to the indication icons Fill salt or pepper into container connect and lock the upper.

- 2 Rotate the adjuster to adjust the grinding coarseness according to
- \*Please make sure you screw it tightly and align the inverted triangle with the icon below, otherwise the bottom light may not be on. ③ Press the button and the grinder will start working. Release the button and the grinder stops working.