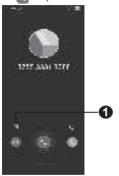

#### Making a call

Enter the desired number from the keyboard and touch to make a call.

#### Answering a call

When you receive a call, swipe right to answer or swipe left to reject.