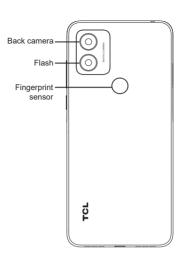

# TCL 305

# QUICK START GUIDE







PLEASE CONSIDER THE ENVIRONMENT BEFORE PRINTING



Printed in China

日本田







# **Your Mobile**

# **Keys and connectors**













# **Getting started**

① Charge the battery.





- Insert or remove the microSD card.
- 3 Insert or remove the SIM card.

#### Single-SIM



#### Dual-SIM











# Home screen

You can bring all of the items (applications, shortcuts, folders) that you use most frequently to your Home screen for quick access.

Touching the **Home** button always takes you back to the main Home screen.



- 1 Open Settings to view the full list of settings
- 2 Touch and drag down to open the Notification panel









#### Phone call

#### Making a call

Enter the desired number from the keyboard and touch to make a call.

#### Answering a call

When you receive a call, swipe right to answer or swipe left to reject.













#### **Contacts**

You can view and create contacts on your phone and sy