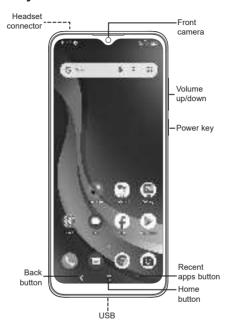

# TCL 305

# QUICK START GUIDE







PLEASE CONSIDER THE ENVIRONMENT BEFORE PRINTING



Printed in China

日本田







# **Your Mobile**

# **Keys and connectors**













# **Getting started**

① Charge the battery.





- Insert or remove the microSD card.
- 3 Insert or remove the SIM card.

#### Single-SIM



#### Dual-SIM











# Home screen

You can bring all of the items (applications, shortcuts, folders) that you use most frequently to your Home screen for quick access.

Touching the **Home** button always takes you back to the main Home screen.



- 1 Open Settings to view the full list of settings
- 2 Touch and drag down to open the Notification panel









#### Phone call

#### Making a call

Enter the desired number from the keyboard and touch to make a call.

#### Answering a call

When you receive a call, swipe right to answer or swipe left to reject.













#### **Contacts**

You can view and create contacts on your ph