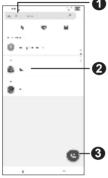

#### **Contacts**

You can view and create contacts on your phone and synchronize these with your Gmail contacts or other applications on the web or on your phone.

Open the Quick contact panel Touch and hold to share or delete the selected contact

3 Add new contact