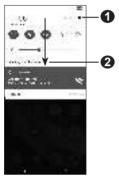

- 1 Open Settings to view the full list of settings
- 2 Touch and drag down to open the Notification panel