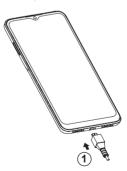

# **Getting started**

① Charge the battery.

- Insert or remove the microSD card.
- 3 Insert or remove the SIM card.