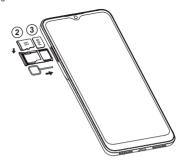

# **Getting started**

① Charge the battery.

- Insert or remove the microSD card.
- 3 Insert or remove the SIM card.

#### Single-SIM

#### Dual-SIM