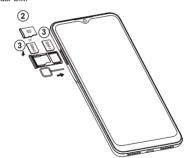

# **Getting started**

① Charge the battery.

- Insert or remove the microSD card.
- 3 Insert or remove the SIM card.

#### Single-SIM

#### Dual-SIM