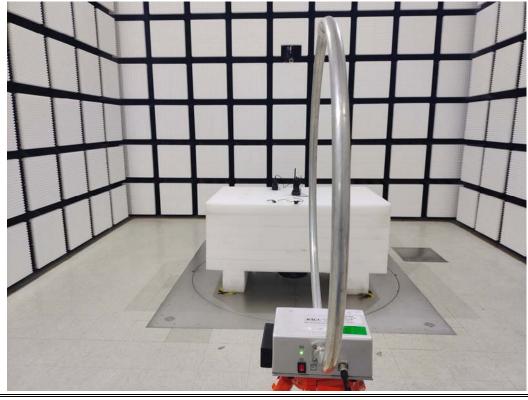

30MHz~1GHz \_ Radiated Emission View

Page 6 of 13

### Adapter + Big Hand Microphone

 $9kHz{\sim}30MHz$  \_ Radiated Emission View - Perpendicular

Page 7 of 13

 $9kHz{\sim}30MHz$   $\_$  Radiated Emission View - Ground-parallel

30MHz~1GHz \_ Radiated Emission View