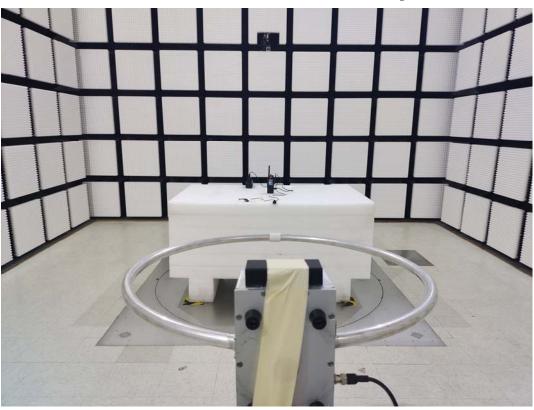

#### **Charging Dock + Small Hand Microphone**

9kHz~30MHz \_ Radiated Emission View –Parallel

9kHz~30MHz \_ Radiated Emission View - Perpendicular

Page 9 of 13

 $9kHz{\sim}30MHz$   $\_$  Radiated Emission View - Ground-parallel