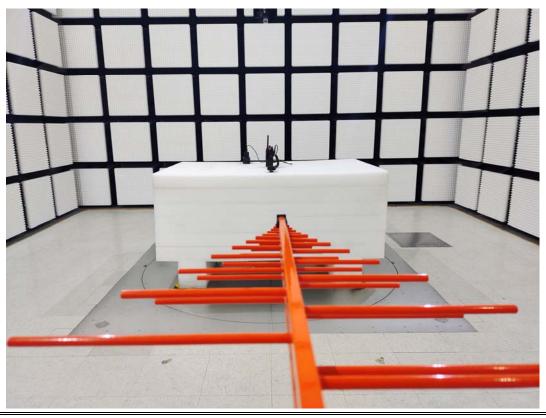

#### **Charging Dock + Big Hand Microphone**

 $9kHz\sim30MHz$  Radiated Emission View -Parallel

 $9kHz{\sim}30MHz$   $\_$  Radiated Emission View - Perpendicular

Page 5 of 13

 $9kHz{\sim}30MHz$   $\_$  Radiated Emission View - Ground-parallel