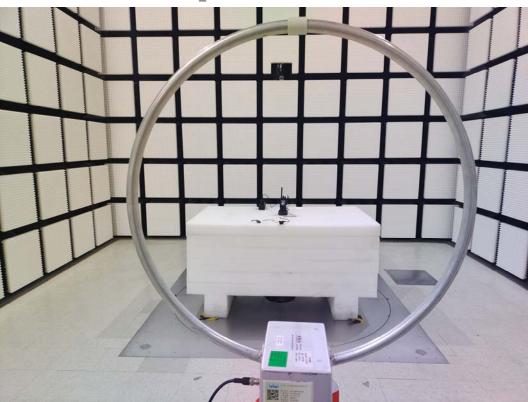

#### **Charging Dock + Big Hand Microphone**

 $9kHz\sim30MHz$  Radiated Emission View -Parallel

 $9kHz{\sim}30MHz$   $\_$  Radiated Emission View - Perpendicular

Page 5 of 13

 $9kHz{\sim}30MHz$   $\_$  Radiated Emission View - Ground-parallel

### Adapter + Big Hand Microphone

 $9kHz{\sim}30MHz$  \_ Radiated Emission View - Perpendicular

Page 7 of 13

 $9kHz{\sim}30MHz$   $\_$  Radiated Emission View - Ground-parallel

30MHz~1GHz \_ Radiated Emission View