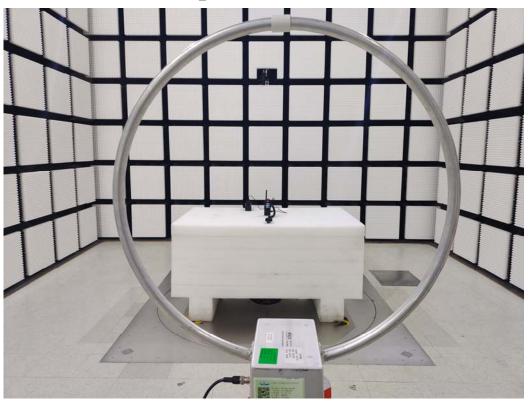

#### **Charging Dock + Big Hand Microphone**

 $9kHz\sim30MHz$  Radiated Emission View -Parallel

 $9kHz{\sim}30MHz$   $\_$  Radiated Emission View - Perpendicular

Page 5 of 13

 $9kHz{\sim}30MHz$   $\_$  Radiated Emission View - Ground-parallel