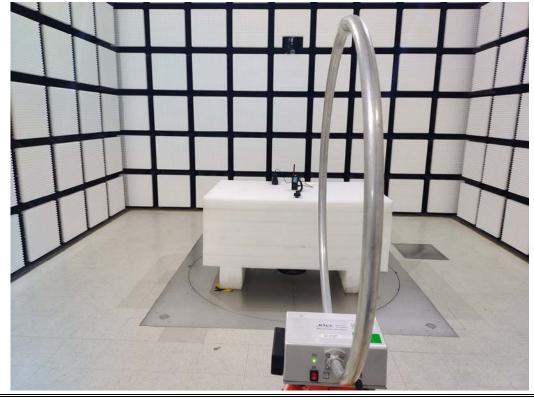

#### **Charging Dock + Big Hand Microphone**

 $9kHz\sim30MHz$  Radiated Emission View -Parallel

 $9kHz{\sim}30MHz$   $\_$  Radiated Emission View - Perpendicular

Page 5 of 13

 $9kHz{\sim}30MHz$   $\_$  Radiated Emission View - Ground-parallel