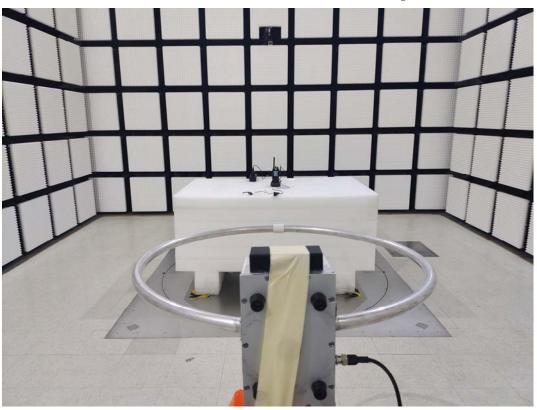

#### **Charging Dock + Small Hand Microphone**

9kHz~30MHz \_ Radiated Emission View –Parallel

9kHz~30MHz \_ Radiated Emission View - Perpendicular

Page 9 of 13

 $9kHz{\sim}30MHz$   $\_$  Radiated Emission View - Ground-parallel

#### Adapter + Small Hand Microphone

9kHz~30MHz  $\_$  Radiated Emission View –Parallel

9kHz~30MHz \_ Radiated Emission View - Perpendicular

Page 11 of 13

 $9kHz{\sim}30MHz$   $\_$  Radiated Emission View - Ground-parallel