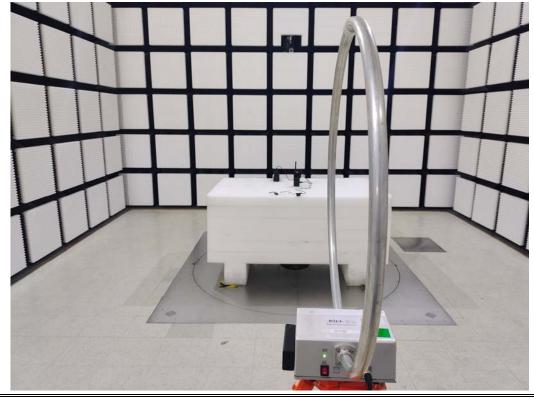

### Adapter + Big Hand Microphone

 $9kHz{\sim}30MHz$  \_ Radiated Emission View - Perpendicular

Page 7 of 13

 $9kHz{\sim}30MHz$   $\_$  Radiated Emission View - Ground-parallel

30MHz~1GHz \_ Radiated Emission View