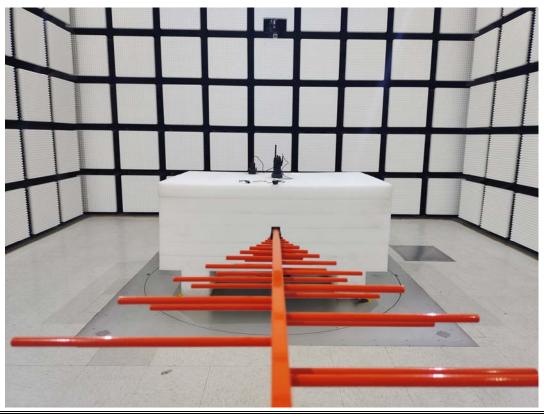

#### **Charging Dock + Big Hand Microphone**

 $9kHz\sim30MHz$  Radiated Emission View -Parallel

 $9kHz{\sim}30MHz$   $\_$  Radiated Emission View - Perpendicular

Page 5 of 13

 $9kHz{\sim}30MHz$   $\_$  Radiated Emission View - Ground-parallel