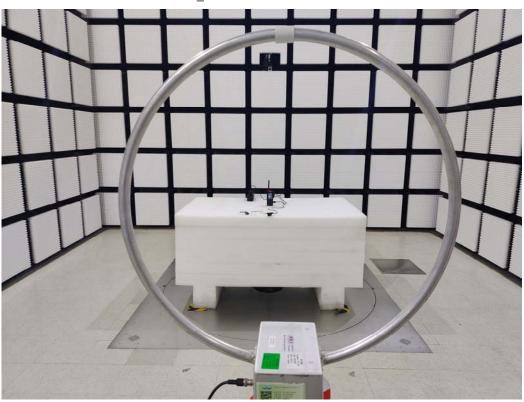

#### **Charging Dock + Big Hand Microphone**

 $9kHz\sim30MHz$  Radiated Emission View -Parallel

 $9kHz{\sim}30MHz$   $\_$  Radiated Emission View - Perpendicular

Page 5 of 13

 $9kHz{\sim}30MHz$   $\_$  Radiated Emission View - Ground-parallel