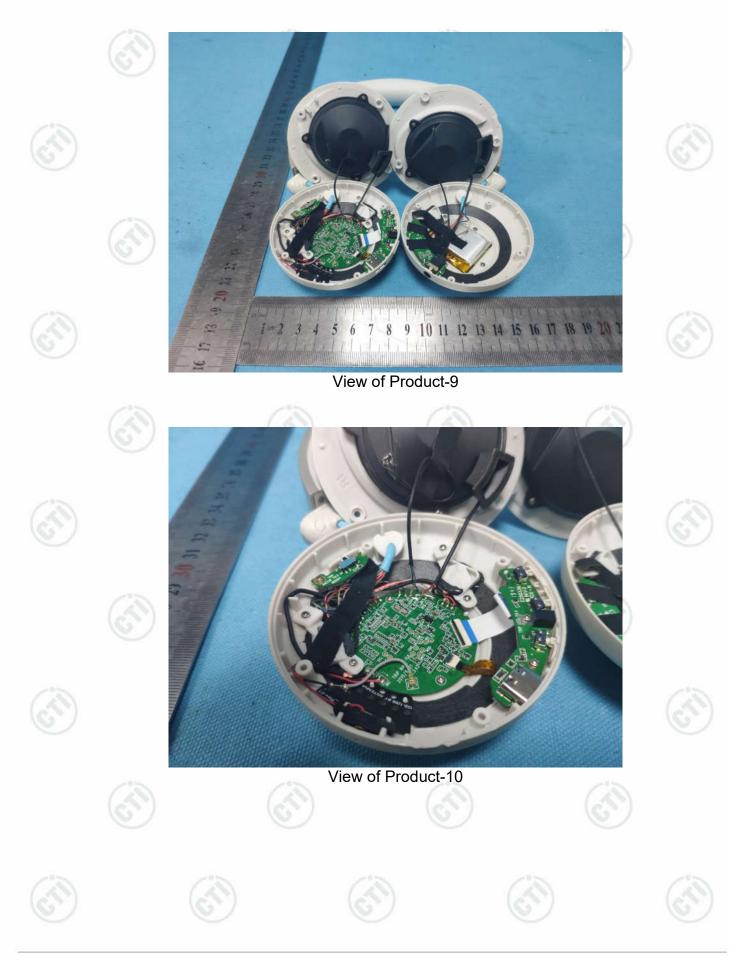

Hotline: 400-6788-333 www.cti-cert.com E-mail: info@cti-cert.com Complaint call: 0755-33681700 Complaint E-mail: complaint@cti-cert.com

View of Product-13

View of Product-14

Hotline: 400-6788-333 www.cti-cert.com E-mail: info@cti-cert.com Complaint call: 0755-33681700 Complaint E-mail: complaint@cti-cert.com