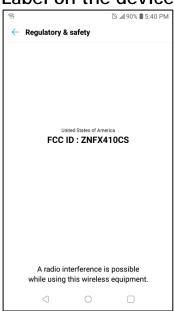

## Description of E-Label on the ZNFX410CS

FCC ID is applied by E-Label on the device

| Settings Menu |                              |
|---------------|------------------------------|
| Step 1        | Select "Settings"            |
| Step 2        | Select "General"             |
| Step 3        | Select "Regulatory & Safety" |

## Instruction of E-Label on the user manual Regulatory information (FCC ID number, etc.)

For regulatory details, go to Settings > General > Regulatory & Safety.