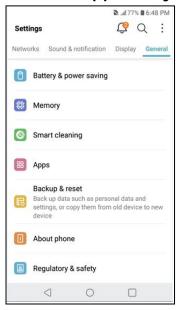

## Description of E-Label on the ZNFX410CS

FCC ID is applied by E-Label on the device

| Settings Menu |                              |
|---------------|------------------------------|
| Step 1        | Select "Settings"            |
| Step 2        | Select "General"             |
| Step 3        | Select "Regulatory & Safety" |

## Instruction of E-Label on the user manual Regulatory information (FCC ID number, etc.)

For regulatory details, go to Settings > General > Regulatory & Safety.