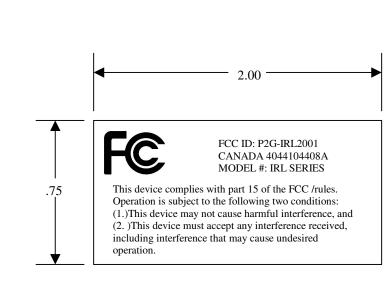

|                   |         |  |                      |                  |                                                                                  |                      |          |       |                             | •      |
|-------------------|---------|--|----------------------|------------------|----------------------------------------------------------------------------------|----------------------|----------|-------|-----------------------------|--------|
|                   |         |  |                      |                  |                                                                                  |                      |          |       |                             |        |
| Common<br>Tooling | ECO NO. |  |                      | DATE             | DESCRIPTION OF CHANGE                                                            |                      |          |       | CHG. BY                     | ISSUE  |
| MATERIAI          | L:      |  | CHECKED BY           |                  | THIS PRINT AND INFORMATION THERE ARE                                             |                      |          |       |                             |        |
| FASSON® U.L.      |         |  | NAME:<br>M. WOZNICKI | DATE:<br>3/30/05 | PROPRIETARY OF LOCKNETICS SECURITY ENGINEERING<br>AND SHALL NOT BE USED IN WHOLE |                      |          |       | LOCKNETICS<br>SECURITY      |        |
| GLOSS/S730/40#SCK |         |  |                      |                  | OR IN PART WITHOUT THEIR EXPRESSED CONSENT                                       |                      |          |       | ENGINEERING                 |        |
| SEE NOTES         |         |  |                      |                  |                                                                                  | DRAWN BY             | DATE     | SHEET |                             |        |
|                   |         |  | DO NOT SCALE         |                  | UNLESS OTHERWISE<br>SPECIFIED, DIMENSIONS AND                                    | D. Johanson 03/29/05 | 03/29/05 | А     |                             |        |
|                   |         |  |                      |                  | TOLERANCES ARE IN INCHES                                                         |                      |          | SIZE  | DRAWING NO. <b>L001-001</b> | SHEET  |
|                   |         |  | SCALE:               |                  | TITLE:                                                                           |                      |          |       |                             | 1 of 1 |
|                   |         |  | NOT TO SCALE         |                  | LABEL, FCC, IRL                                                                  |                      |          |       |                             |        |