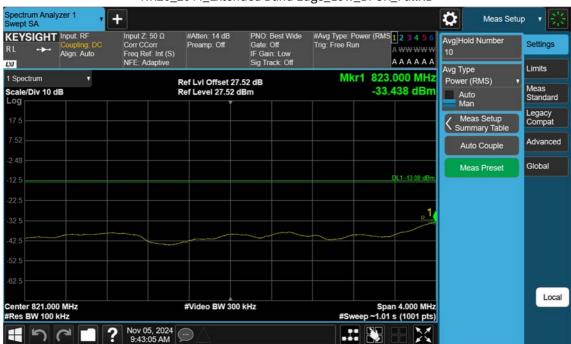

NR26\_20 M\_Band Edge\_High\_BPSK\_1RB

F-TP22-03 (Rev. 06) Page 114 of 117

NR26\_20 M\_Band Edge\_High\_BPSK\_FullRB

F-TP22-03 (Rev. 06) Page 115 of 117

NR26\_20 M\_Extended Band Edge\_High\_BPSK\_FullRB

F-TP22-03 (Rev. 06) Page 116 of 117