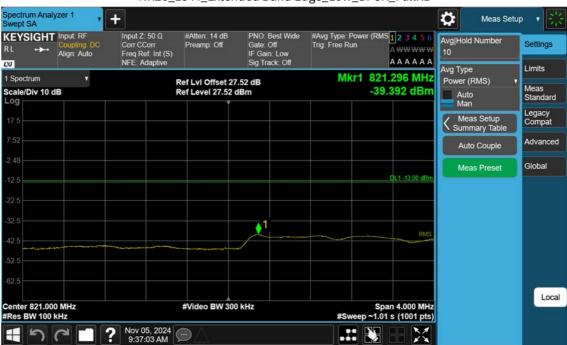

NR26\_20 M\_Band Edge\_Low\_BPSK\_1RB

F-TP22-03 (Rev. 06) Page 111 of 117

NR26\_20 M\_Band Edge\_Low\_BPSK\_FullRB

F-TP22-03 (Rev. 06) Page 112 of 117

NR26\_20 M\_Extended Band Edge\_Low\_BPSK\_FullRB

F-TP22-03 (Rev. 06) Page 113 of 117