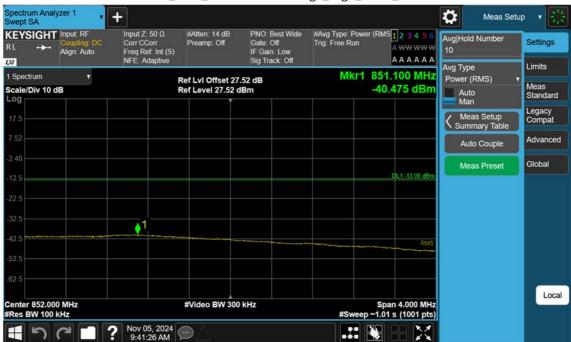

NR26\_15 M\_Band Edge\_Low\_BPSK\_1RB

F-TP22-03 (Rev. 06) Page 105 of 117

NR26\_15 M\_Band Edge\_Low\_BPSK\_FullRB

F-TP22-03 (Rev. 06) Page 106 of 117

NR26\_15 M\_Extended Band Edge\_Low\_BPSK\_FullRB

F-TP22-03 (Rev. 06) Page 107 of 117