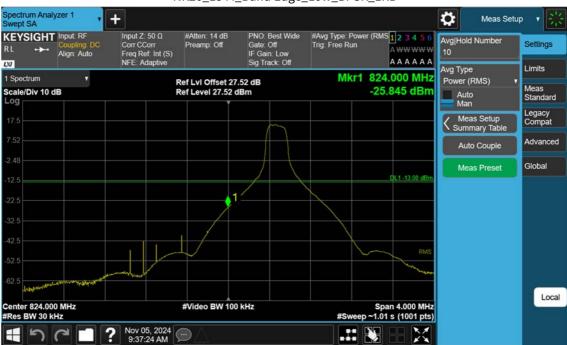

NR26\_20 M\_Band Edge\_Low\_BPSK\_1RB

F-TP22-03 (Rev. 06) Page 111 of 117

NR26\_20 M\_Band Edge\_Low\_BPSK\_FullRB

F-TP22-03 (Rev. 06) Page 112 of 117

NR26\_20 M\_Extended Band Edge\_Low\_BPSK\_FullRB

F-TP22-03 (Rev. 06) Page 113 of 117