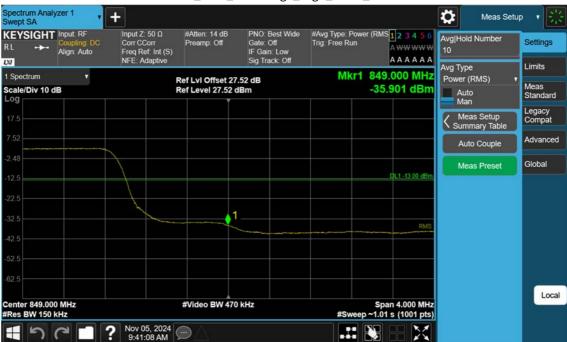

NR26\_20 M\_Band Edge\_High\_BPSK\_1RB

F-TP22-03 (Rev. 06) Page 114 of 117

NR26\_20 M\_Band Edge\_High\_BPSK\_FullRB

F-TP22-03 (Rev. 06) Page 115 of 117

NR26\_20 M\_Extended Band Edge\_High\_BPSK\_FullRB

F-TP22-03 (Rev. 06) Page 116 of 117