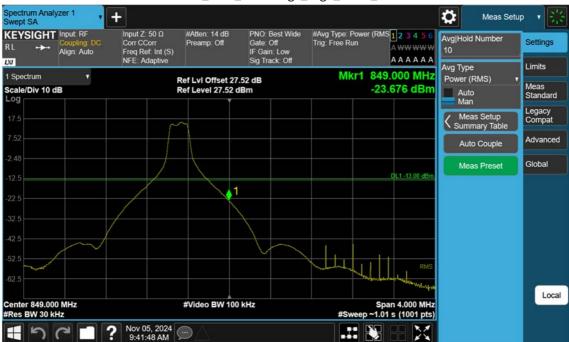

NR26\_20 M\_Band Edge\_High\_BPSK\_1RB

F-TP22-03 (Rev. 06) Page 114 of 117

NR26\_20 M\_Band Edge\_High\_BPSK\_FullRB

F-TP22-03 (Rev. 06) Page 115 of 117

NR26\_20 M\_Extended Band Edge\_High\_BPSK\_FullRB

F-TP22-03 (Rev. 06) Page 116 of 117