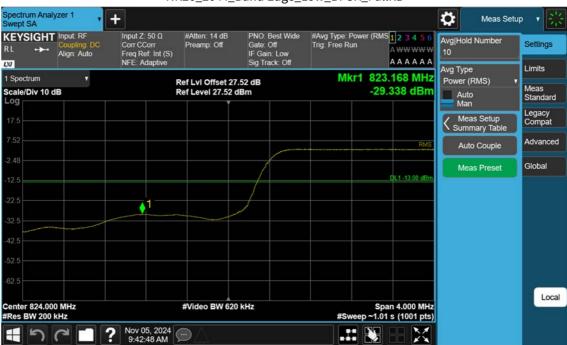

NR26\_20 M\_Band Edge\_Low\_BPSK\_1RB

F-TP22-03 (Rev. 06) Page 111 of 117

NR26\_20 M\_Band Edge\_Low\_BPSK\_FullRB

F-TP22-03 (Rev. 06) Page 112 of 117

NR26\_20 M\_Extended Band Edge\_Low\_BPSK\_FullRB

F-TP22-03 (Rev. 06) Page 113 of 117