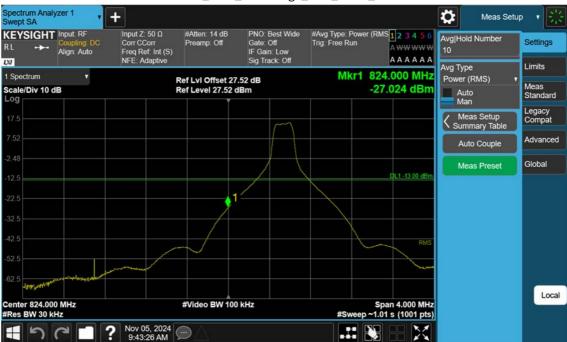

NR26\_15 M\_Band Edge\_High\_BPSK\_1RB

F-TP22-03 (Rev. 06) Page 108 of 117

NR26\_15 M\_Band Edge\_High\_BPSK\_FullRB

F-TP22-03 (Rev. 06) Page 109 of 117

NR26\_15 M\_Extended Band Edge\_High\_BPSK\_FullRB

F-TP22-03 (Rev. 06) Page 110 of 117