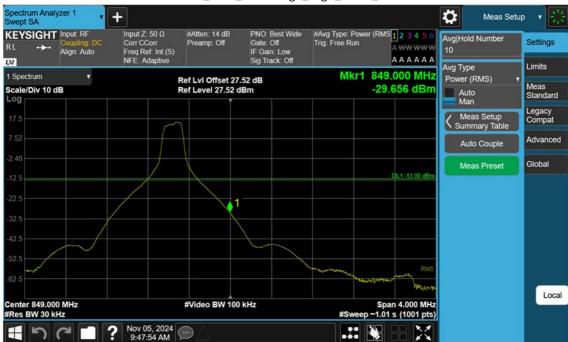

NR26\_15 M\_Band Edge\_Low\_BPSK\_1RB

F-TP22-03 (Rev. 06) Page 105 of 117

NR26\_15 M\_Band Edge\_Low\_BPSK\_FullRB

F-TP22-03 (Rev. 06) Page 106 of 117

NR26\_15 M\_Extended Band Edge\_Low\_BPSK\_FullRB

F-TP22-03 (Rev. 06) Page 107 of 117