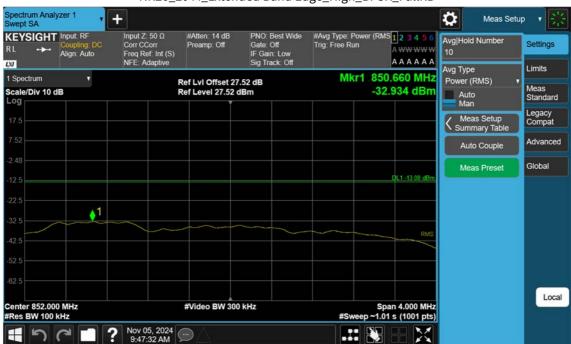

NR26\_15 M\_Band Edge\_Low\_BPSK\_1RB

F-TP22-03 (Rev. 06) Page 105 of 117

NR26\_15 M\_Band Edge\_Low\_BPSK\_FullRB

F-TP22-03 (Rev. 06) Page 106 of 117

NR26\_15 M\_Extended Band Edge\_Low\_BPSK\_FullRB

F-TP22-03 (Rev. 06) Page 107 of 117