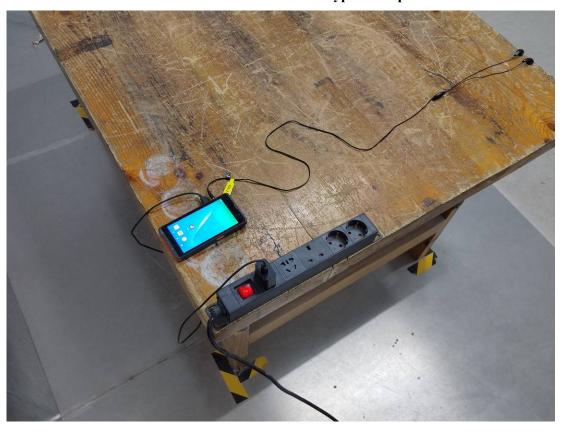

## **EXHIBIT D - TEST SETUP PHOTOGRAPHS**

**Conducted Emissions Front View Type-2 Adapter 1#** 

**Conducted Emissions Side View Type-2 Adapter 1#** 

Radiated Emission 9kHz~30MHz Parallel View Type-2 Adapter 1#