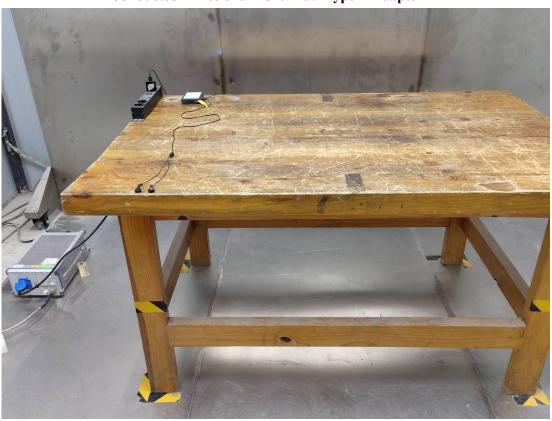

## **EXHIBIT D - TEST SETUP PHOTOGRAPHS**

**Conducted Emissions Front View Type-2 Adapter 1#** 

**Conducted Emissions Side View Type-2 Adapter 1#** 

Radiated Emission 9kHz~30MHz Parallel View Type-2 Adapter 1#