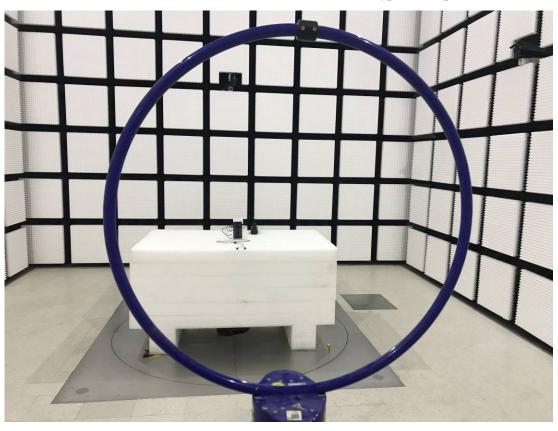

## **EXHIBIT D - TEST SETUP PHOTOGRAPHS**

**Conducted Emissions Front View Type-2 Adapter 1#** 

**Conducted Emissions Side View Type-2 Adapter 1#** 

Radiated Emission 9kHz~30MHz Parallel View Type-2 Adapter 1#

Radiated Emission 9kHz~30MHz Perpendicular View Type-2 Adapter 1#

Radiated Emission 9kHz~30MHz Ground-parallel View Type-2 Adapter 1#

Radiated Emission 30MHz~1GHz View Type-2 Adapter 1#

**Conducted Emissions Front View Type-1 Adapter 1#** 