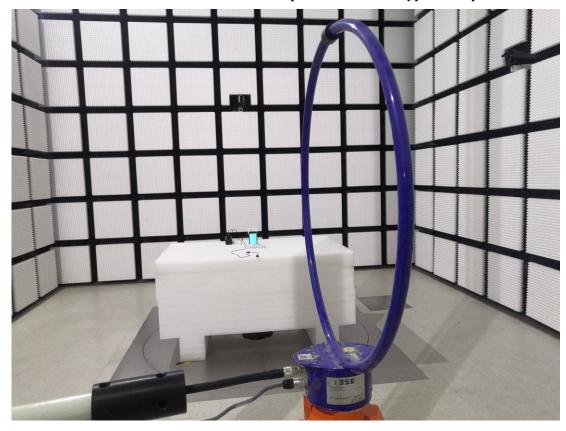

Radiated Emission 9kHz~30MHz Perpendicular View Type-2 Adapter 1#

Radiated Emission 9kHz~30MHz Ground-parallel View Type-2 Adapter 1#

Radiated Emission 30MHz~1GHz View Type-2 Adapter 1#

**Conducted Emissions Front View Type-1 Adapter 1#** 