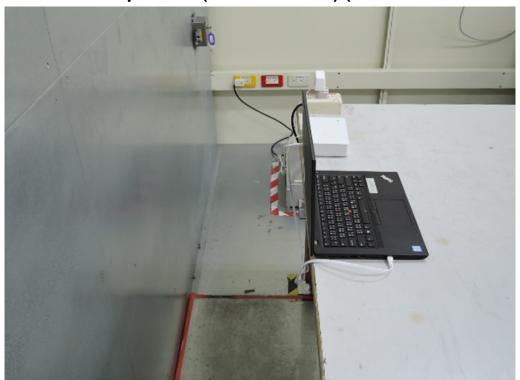

#### PHOTOGRAPHS OF SET UP

Radiated Emission Set up Photos (Below 30MHz)

Radiated Emission Set up Photos (Below 1GHz)

Unless otherwise stated the results shown in this test report refer only to the sample(s) tested and such sample(s) are retained for 90 days only.