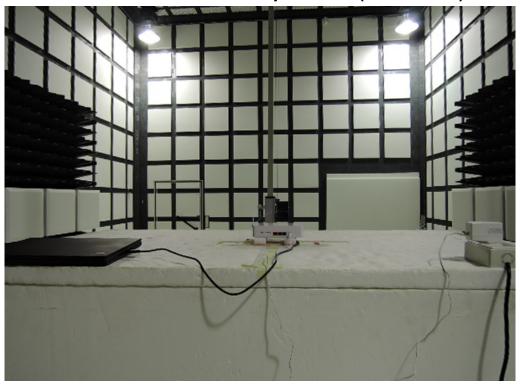

### Radiated Emission Set up Photos (Above 1GHz)

Radiated Emission Set up Photos (From View)

Unless otherwise stated the results shown in this test report refer only to the sample(s) tested and such sample(s) are retained for 90 days only.