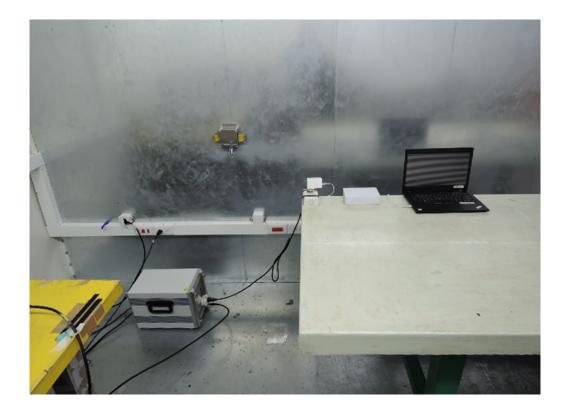

### **Conducted Setup Photo (Measurement at Antenna Port)**

Unless otherwise stated the results shown in this test report refer only to the sample(s) tested and such sample(s) are retained for 90 days only.