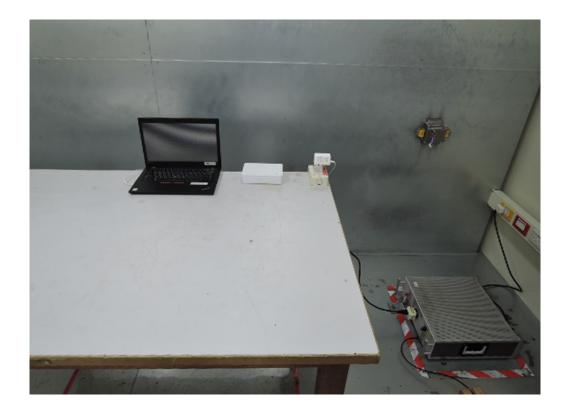

### Radiated Emission Set up Photos (Above 1GHz)

Radiated Emission Set up Photos (From View)

Unless otherwise stated the results shown in this test report refer only to the sample(s) tested and such sample(s) are retained for 90 days only.