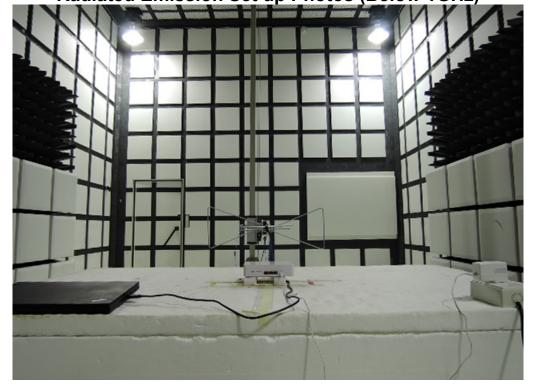

#### PHOTOGRAPHS OF SET UP

Radiated Emission Set up Photos (Below 30MHz)

Radiated Emission Set up Photos (Below 1GHz)

Unless otherwise stated the results shown in this test report refer only to the sample(s) tested and such sample(s) are retained for 90 days only.