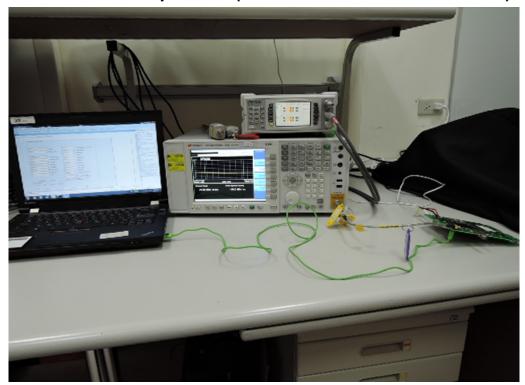

# Conducted Setup Photo (AC Power line) (Model: PS24L120K2000UD)

Unless otherwise stated the results shown in this test report refer only to the sample(s) tested and such sample(s) are retained for 90 days only.