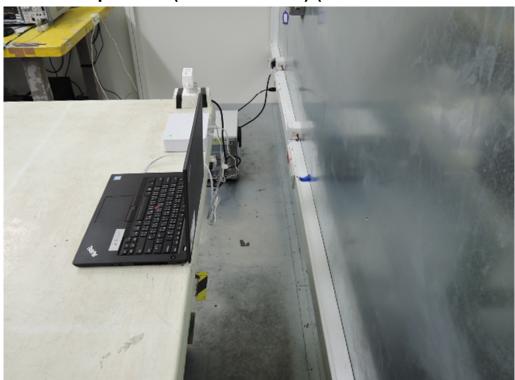

# Conducted Setup Photo (AC Power line) (Model: PS24L120K2000UD)

Unless otherwise stated the results shown in this test report refer only to the sample(s) tested and such sample(s) are retained for 90 days only.