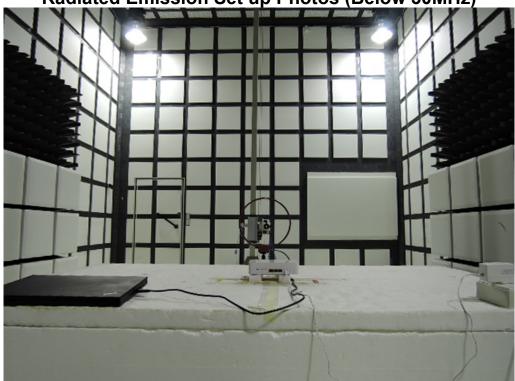

#### PHOTOGRAPHS OF SET UP

Radiated Emission Set up Photos (Below 30MHz)

Radiated Emission Set up Photos (Below 1GHz)

Unless otherwise stated the results shown in this test report refer only to the sample(s) tested and such sample(s) are retained for 90 days only.