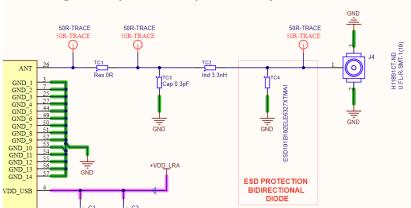

## FCC Class II Permissive Change for FCC ID:2AMFBLR3N

Senceive wishes to have a Class II Permissive Change for module FCC ID:2AMFBLR3N to add a new antenna to the filing:

- Senceive do not sell the module to 3<sup>rd</sup> parties but install the module in their products only.
- The devices are professionally installed please see exhibit "Antenna professional installation" for more detail.
- The certified module has been installed in a new host board, the L3N1 PCB.
- The antenna trace is connected to the SMA connector via a 50 ohm trace and matching filter (with ESD protection):