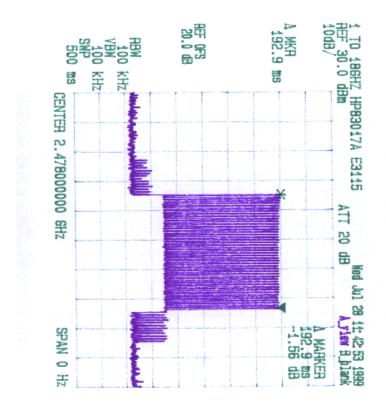

l | PKLR2400 |
|----------------|-------------|----------------|-----------|-------|----------|
| x Frequency: _ | 2402        | MHz, RF        | Output Po | ower: | Watts    |

Date: July \_\_\_\_/1999 Tested by: Tri Luu, P.Eng.





W.





| AEROCO       | DMM 2.4 GI | Iz OEM Data Radio, Mode | el PKLR2400 |
|--------------|------------|-------------------------|-------------|
| x Frequency: | 244        | MHz. RF Output Power:   | Watts       |

m

38 8 m Sec

Date: July \_\_\_\_/1999 Tested by: Tri Luu, P.Eng.







| AEROC        | OMM 2.4/G | Hz OEM Da | ta Radio,  | Model | PKLR2400 |
|--------------|-----------|-----------|------------|-------|----------|
| x Frequency: | 2478      |           | F Output P |       | Watts    |

Date: July \_\_\_\_/1999 Tested by: Tri Luu, P.Eng