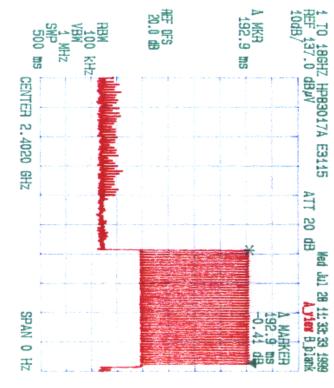

| AEROC          | OMM 2.4 GHz | <b>OEM Dat</b> | a Radio,  | Model | PKLR2400 |
|----------------|-------------|----------------|-----------|-------|----------|
| x Frequency: _ | 2402        | MHz, RF        | Output Po | ower: | Watts    |

Date: July \_\_\_\_/1999 Tested by: Tri Luu, P.Eng.





W.





| AEROCO       | DMM 2.4 GI | Iz OEM Data Radio, Mode | el PKLR2400 |
|--------------|------------|-------------------------|-------------|
| x Frequency: | 244        | MHz. RF Output Power:   | Watts       |

m

38 8 m Sec

Date: July \_\_\_\_/1999 Tested by: Tri Luu, P.Eng.







| AEROC        | OMM 2.4/G | Hz OEM Da | ta Radio,  | Model | PKLR2400 |
|--------------|-----------|-----------|------------|-------|----------|
| x Frequency: | 2478      |           | F Output P |       | Watts    |

Date: July \_\_\_\_/1999 Tested by: Tri Luu, P.Eng