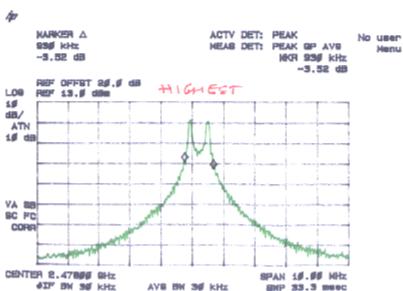

| AEROC          | OMM 2.4 GHz | <b>OEM Dat</b> | a Radio,  | Model | PKLR2400 |
|----------------|-------------|----------------|-----------|-------|----------|
| x Frequency: _ | 2402        | MHz, RF        | Output Po | ower: | Watts    |

Date: July \_\_\_\_/1999 Tested by: Tri Luu, P.Eng.





W.





| AEROCO       | DMM 2.4 GI | Iz OEM Data Radio, Mode | el PKLR2400 |
|--------------|------------|-------------------------|-------------|
| x Frequency: | 244        | MHz. RF Output Power:   | Watts       |

m

38 8 m Sec

Date: July \_\_\_\_/1999 Tested by: Tri Luu, P.Eng.







| AEROC        | OMM 2.4/G | Hz OEM Da | ta Radio,  | Model | PKLR2400 |
|--------------|-----------|-----------|------------|-------|----------|
| x Frequency: | 2478      |           | F Output P |