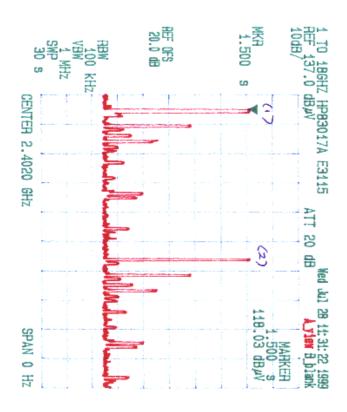

| AEROC          | OMM 2.4 GHz | <b>OEM Dat</b> | a Radio,  | Model | PKLR2400 |
|----------------|-------------|----------------|-----------|-------|----------|
| x Frequency: _ | 2402        | MHz, RF        | Output Po | ower: | Watts    |

Date: July \_\_\_\_/1999 Tested by: Tri Luu, P.Eng.





W.





| AEROCO       | DMM 2.4 GI | Iz OEM Data Radio, Mode | el PKLR2400 |
|--------------|------------|-------------------------|-------------|
| x Frequency: | 244        | MHz. RF Output Power:   | Watts       |

m

38 8 m Sec

Date: July \_\_\_\_/1999 Tested by: Tri Luu, P.Eng.







| AEROC        | OMM 2.4/G | Hz OEM Da | ta Radio,  | Model | PKLR2400 |
|--------------|-----------|-----------|------------|-------|----------|
| x Frequency: | 2478      |           | F Output P |       | Watts    |

Date: July \_\_\_\_/1999 Tested by: Tri Luu, P.Eng