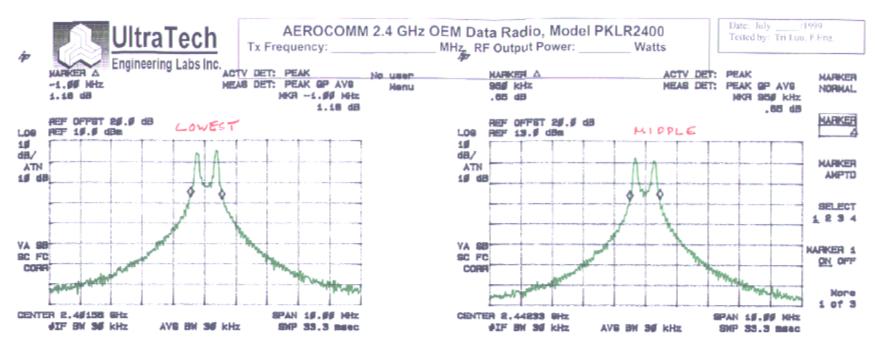

| AEROC          | OMM 2.4 GHz | <b>OEM Dat</b> | a Radio,  | Model | PKLR2400 |
|----------------|-------------|----------------|-----------|-------|----------|
| x Frequency: _ | 2402        | MHz, RF        | Output Po | ower: | Watts    |

Date: July \_\_\_\_/1999 Tested by: Tri Luu, P.Eng.

W.

| AEROCO       | DMM 2.4 GI | Iz OEM Data Radio, Mode | el PKLR2400 |
|--------------|------------|-------------------------|-------------|
| x Frequency: | 244        | MHz. RF Output Power:   | Watts       |