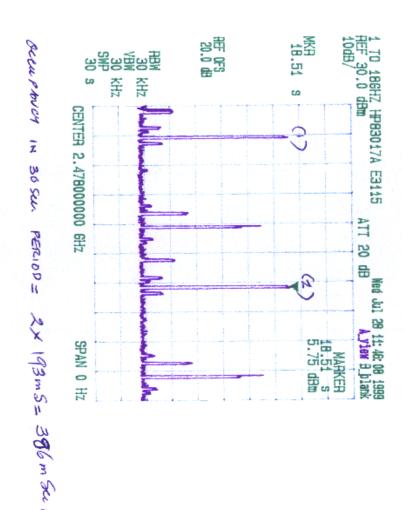

| PKLR2400 |
|----------------|-------------|----------------|-----------|-------|----------|
| x Frequency: _ | 2402        | MHz, RF        | Output Po | ower: | Watts    |

Date: July \_\_\_\_/1999 Tested by: Tri Luu, P.Eng.





W.





| AEROCO       | DMM 2.4 GI | Iz OEM Data Radio, Mode | el PKLR2400 |
|--------------|------------|-------------------------|-------------|
| x Frequency: | 244        | MHz. RF Output Power:   | Watts       |

m

38 8 m Sec

Date: July \_\_\_\_/1999 Tested by: Tri Luu, P.Eng.







| AEROC        | OMM 2.4/G | Hz OEM Da | ta Radio,  | Model | PKLR2400 |
|--------------|-----------|-----------|------------|-------|----------|
| x Frequency: | 2478      |           | F Output P |       | Watts    |

Date: July \_\_\_\_/1999 Tested by: Tri Luu, P.Eng