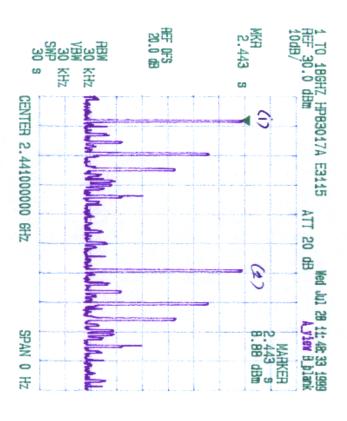

| AEROC          | OMM 2.4 GHz | <b>OEM Dat</b> | a Radio,  | Model | PKLR2400 |
|----------------|-------------|----------------|-----------|-------|----------|
| x Frequency: _ | 2402        | MHz, RF        | Output Po | ower: | Watts    |

Date: July \_\_\_\_/1999 Tested by: Tri Luu, P.Eng.

W.

| AEROCO       | DMM 2.4 GI | Iz OEM Data Radio, Mode | el PKLR2400 |
|--------------|------------|-------------------------|-------------|
| x Frequency: | 244        | MHz. RF Output Power:   | Watts       |