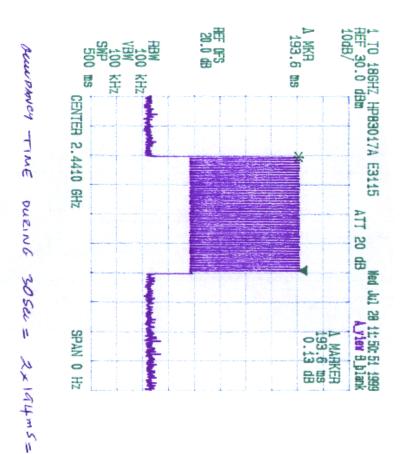

Date: July \_\_\_\_/1999 Tested by: Tri Luu, P.Eng.

W.

| AEROCO       | DMM 2.4 GI | Iz OEM Data Radio, Mode | el PKLR2400 |
|--------------|------------|-------------------------|-------------|
| x Frequency: | 244        | MHz. RF Output Power:   | Watts       |

m

38 8 m Sec

Date: July \_\_\_\_/1999 Tested by: Tri Luu, P.Eng.

| AEROC        | OMM 2.4/G | Hz OEM Da | ta Radio,  | Model | PKLR2400 |
|--------------|-----------|-----------|------------|-------|----------|
| x Frequency: | 2478      |           | F Output P |       | Watts    |