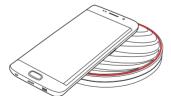

## Using your Fast Wireless Charging Pad

- Power up your Wireless Charging Pad using provided micro USB cable and power supply ONLY.
- 2 Place your Qi-enabled device on the Wireless Charging Pad with the screen facing up.