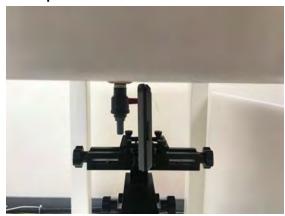

## Photograph of the Tissue Simulant Fluid Liquid Depth

Fig.2.1 Fig.2.2

Unless otherwise stated the results shown in this test report refer only to the sample(s) tested and such sample(s) are retained for 90 days only.