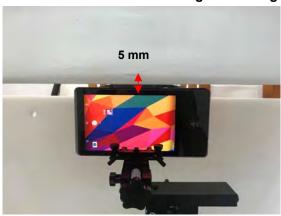

## Photograph of the Tissue Simulant Fluid Liquid Depth

Fig.2.1 Fig.2.2

Unless otherwise stated the results shown in this test report refer only to the sample(s) tested and such sample(s) are retained for 90 days only.