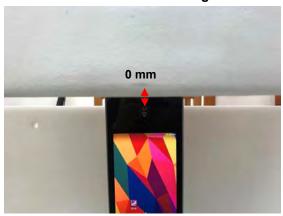

## Photograph of the Tissue Simulant Fluid Liquid Depth

Fig.2.1 Fig.2.2

Unless otherwise stated the results shown in this test report refer only to the sample(s) tested and such sample(s) are retained for 90 days only.