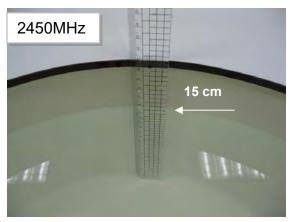

## Photograph of the Tissue Simulant Fluid Liquid Depth

Fig.2.1 Fig.2.2

Unless otherwise stated the results shown in this test report refer only to the sample(s) tested and such sample(s) are retained for 90 days only.