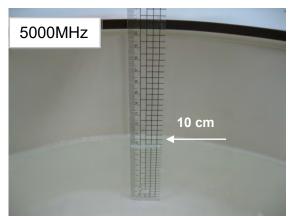

## Photograph of the Tissue Simulant Fluid Liquid Depth

Fig.2.1 Fig.2.2

Unless otherwise stated the results shown in this test report refer only to the sample(s) tested and such sample(s) are retained for 90 days only.