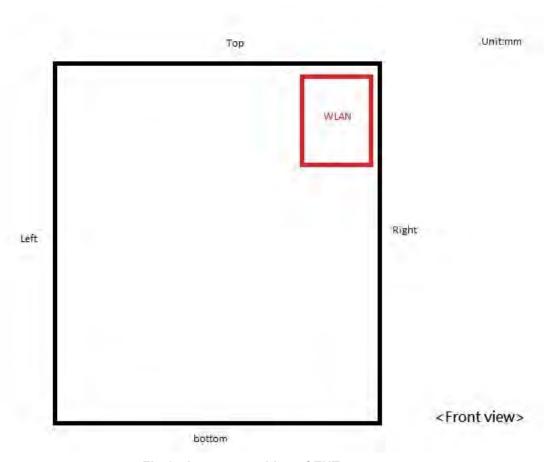

No.134,Wu Kung Road, New Taipei Industrial Park, Wuku District, New Taipei City, Taiwan 24803/新北市五股區新北產業園區五工路 134 號 SGS Taiwan Ltd.

Page: 8 of 8

Fig.17 Antenna position of EUT

- End of Report -

Unless otherwise stated the results shown in this test report refer only to the sample(s) tested and such sample(s) are retained for 90 days only. 除非早有铅阻,此報华结里僅對測試之樣是負責,同時此樣是僅保留的子。太報华去標太公司惠面許可,不可當份複制。