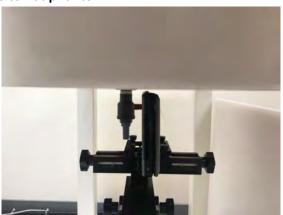

## Photograph of the Tissue Simulant Fluid Liquid Depth

Fig.2.1 Fig.2.2

Unless otherwise stated the results shown in this test report refer only to the sample(s) tested and such sample(s) are retained for 90 days only.