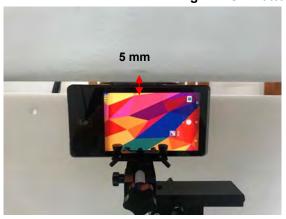

## Photograph of the Tissue Simulant Fluid Liquid Depth

Fig.2.1 Fig.2.2

Unless otherwise stated the results shown in this test report refer only to the sample(s) tested and such sample(s) are retained for 90 days only.