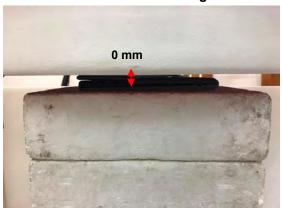

## Photograph of the Tissue Simulant Fluid Liquid Depth

Fig.2.1 Fig.2.2

Unless otherwise stated the results shown in this test report refer only to the sample(s) tested and such sample(s) are retained for 90 days only.