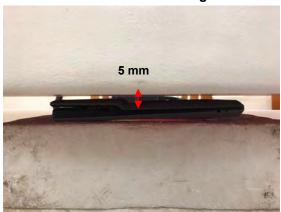

## Photograph of the Tissue Simulant Fluid Liquid Depth

Fig.2.1 Fig.2.2

Unless otherwise stated the results shown in this test report refer only to the sample(s) tested and such sample(s) are retained for 90 days only.