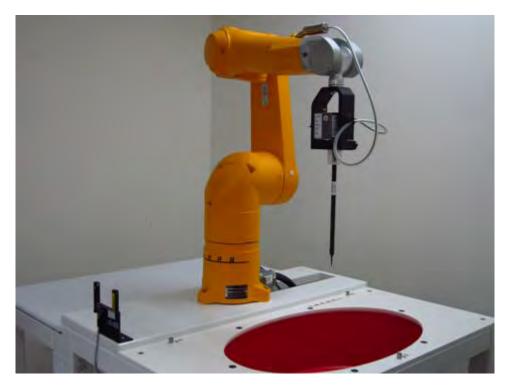

## **APPENDIX Photographs of Test Setup**

Fig.1 Photograph of the SAR measurement system

Unless otherwise stated the results shown in this test report refer only to the sample(s) tested and such sample(s) are retained for 90 days only.