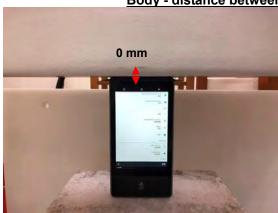

## Photograph of the Tissue Simulant Fluid Liquid Depth

Fig.2.1 Fig.2.2

Unless otherwise stated the results shown in this test report refer only to the sample(s) tested and such sample(s) are retained for 90 days only.