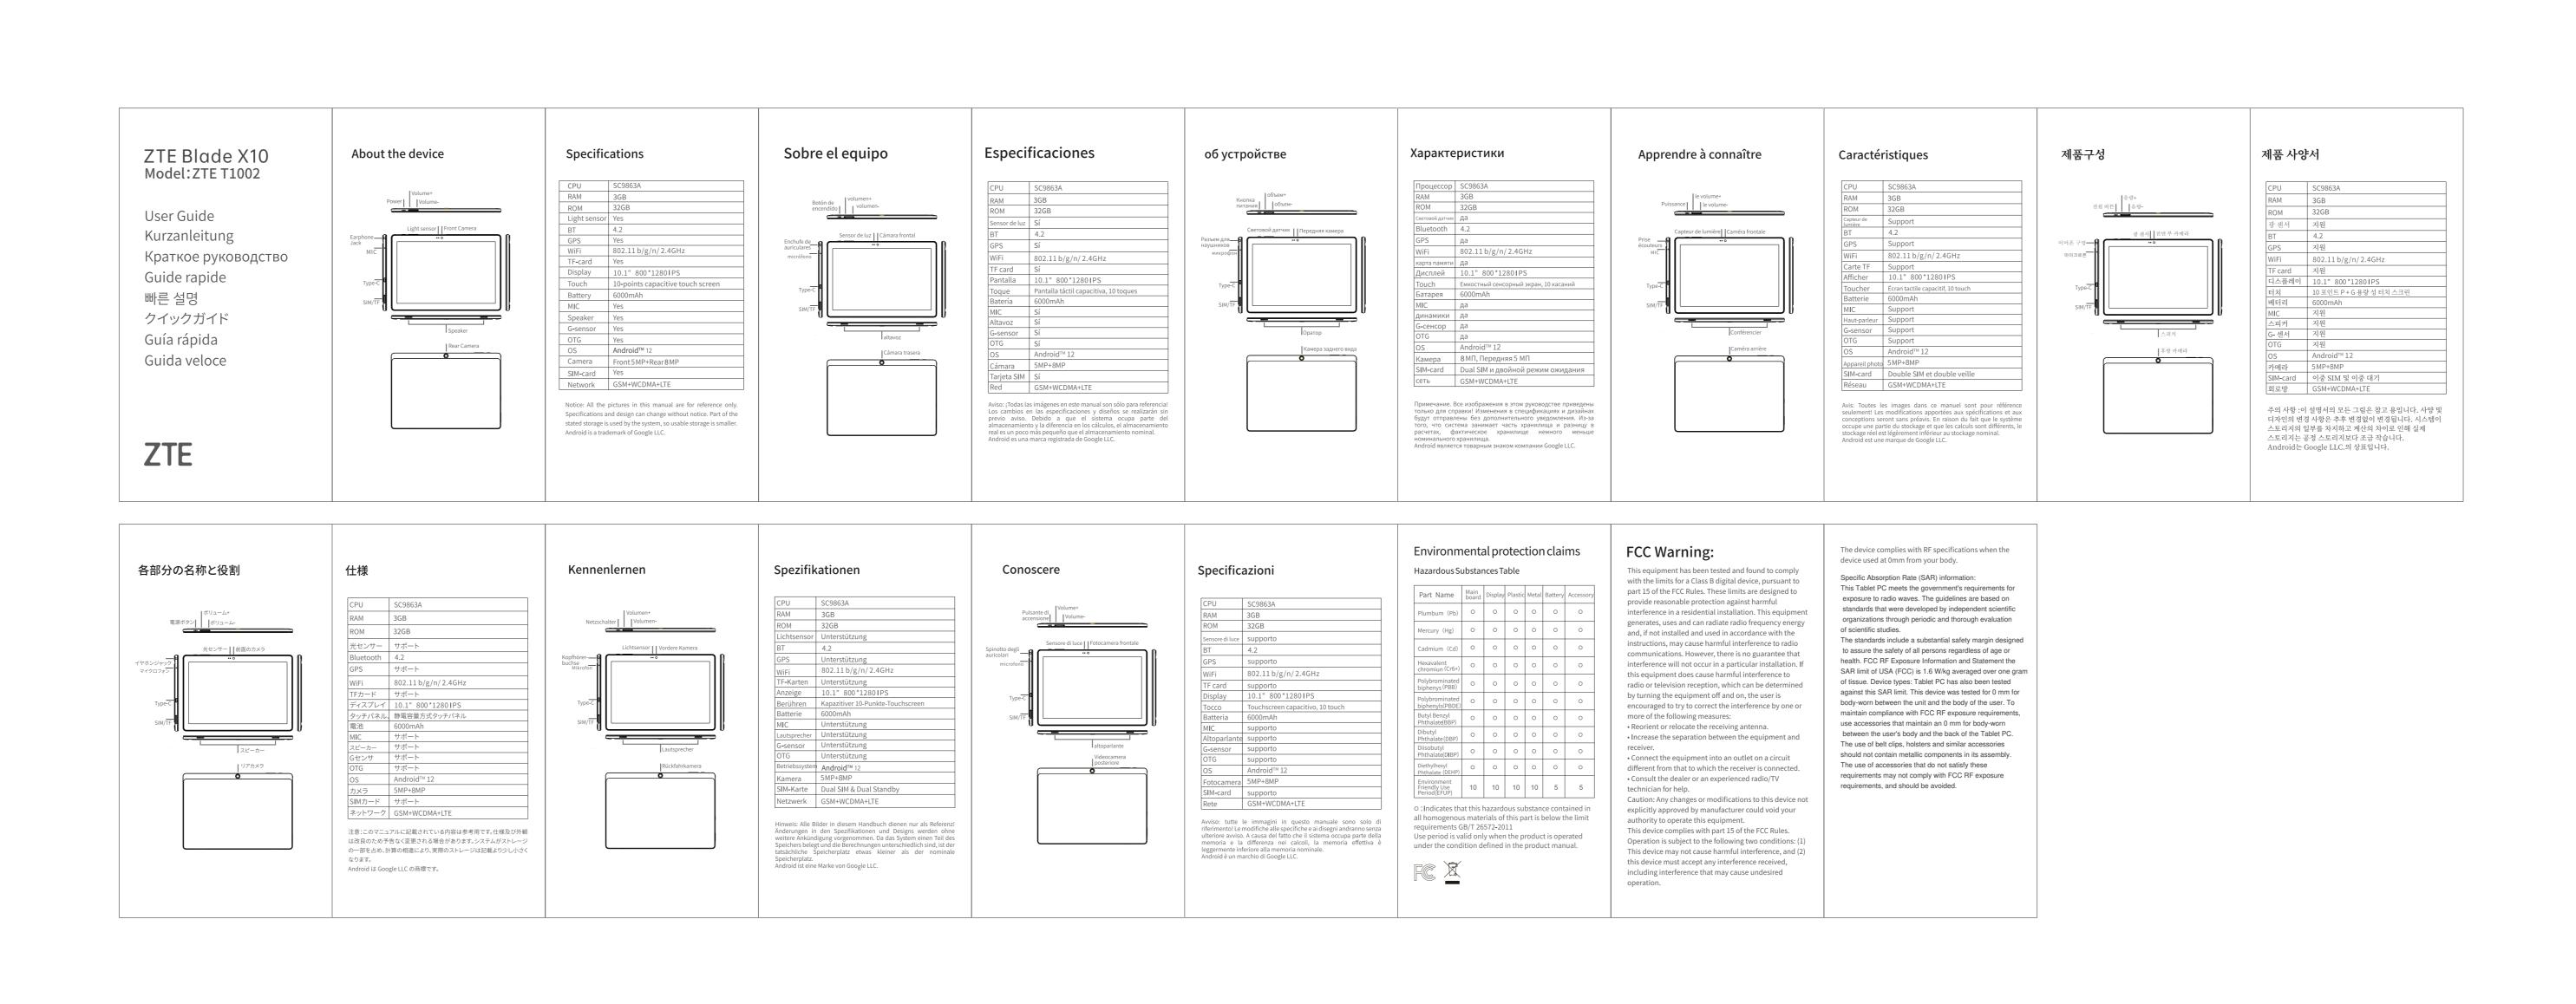

技术要求:

1.尺寸: 65\*120mm;

2.材质: 100g书写纸; 3.装订方式:风琴折;

4.外观要求: 需满足酷比魔方外观质量要求;

.XXX ANG

| .,,,,,,  |              | ANG          |            |
|----------|--------------|--------------|------------|
|          |              |              |            |
| THESE DR | AWINGS AND   | SPECIFICATI  | ON ARE THE |
| PROPERT\ | Y OF SHENZH  | HEN ALLDO    | CUBE TECH- |
| NOLOGY A | AND SCIENCE  | CO., LTD.    |            |
| AND SHA  | LL NOT BE RE | PRODUCED (   | COPYIED OR |
| USED IN  | ANY MANNE    | R WITHOUT    | THE PRIOR  |
| WRITTEN  | CONSENT OF   | SHENZHEN     | ALLDOCUBE  |
| TECHNOL  | OGY AND SCIE | NCE CO., LTI | D.         |

|          | OCUBE | TITLE:      | TITLE:<br>说明书 |     |   |
|----------|-------|-------------|---------------|-----|---|
| PRAW:    | DATE: | UNIT'S:     | DWG NO.:      |     |   |
| CHKD:    | DATE: | FINISH:     |               |     | F |
| TAD:     | DATE: | MASS(Kg):   | PART NO.:     | REV |   |
| APPD:    | DATE: | SCALE: 1:1  |               | A   |   |
| PRODUCT: |       | SHEET: 1 OF | 1             |     |   |

DESCRIPTION

ECA NO.