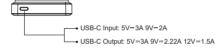

#### **Specifications**

- Magnetic Wireless Charger Power Bank
- Input: 5V-3A 9V-2A
- USB-C Output: 5V-3A 9V-2.22A 12V-1.5A
- Wireless Phone Output: 15W Max
- Earphone Output: 5W Max
- Interface: Type-C
- Battery Capacity: 5000mAh
- Rated Capacity: 2800mAh(5V 2.4A)