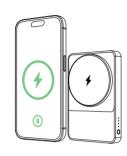

#### Portable Power Bank

#### **Compatible Devices**

115-205kHz: phone 15W max AirPods 5W max 360kHz · iPhone 7.5W

Please use a magnetic case to charge your phone