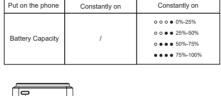

The Light of the power bank

Strong magnetic wireless charging area

ower button/Wireless charging light

Wireless charging light Power bank indicator light

Power bank indicator light