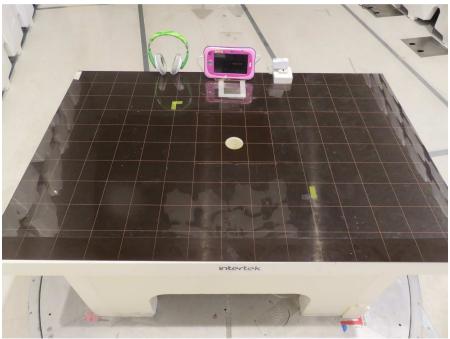

## **The Worst Case Configuration Photographs**

AC Conducted Emission

Front View

Side View 1

Test Report Number: 17031818HKG-001 FCC ID: G2R-6020

IC: 1135D-6020