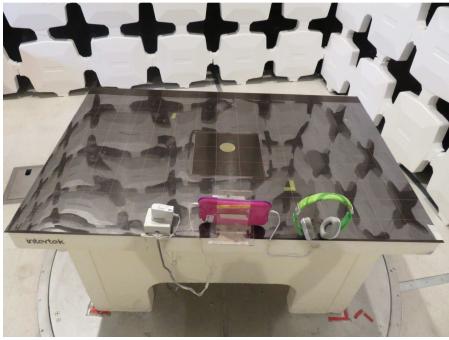

## **The Worst Case Configuration Photographs**

AC Conducted Emission

Side View 2

Test Report Number: 17031818HKG-001 FCC ID: G2R-6020

FCC ID: G2R-6020 IC: 1135D-6020