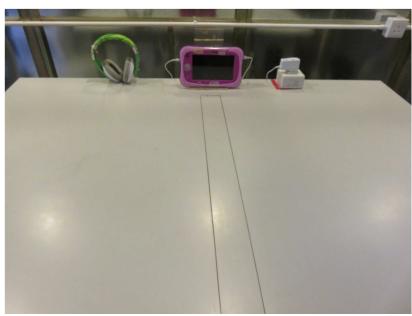

## **The Worst Case Configuration Photographs**

AC Conducted Emission

Front View

Side View 1

Test Report Number: 17031818HKG-001 FCC ID: G2R-6020

IC: 1135D-6020