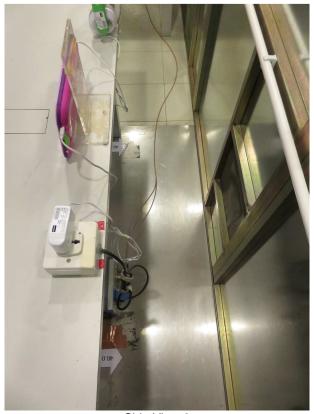

## **The Worst Case Configuration Photographs**

AC Conducted Emission

Side View 2

Test Report Number: 17031818HKG-001 FCC ID: G2R-6020

FCC ID: G2R-6020 IC: 1135D-6020