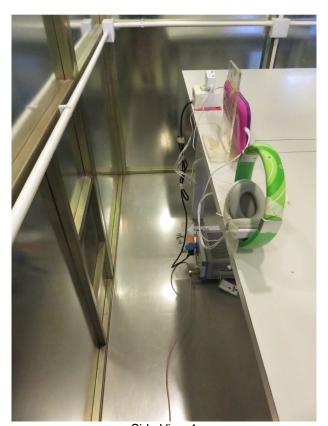

## **The Worst Case Configuration Photographs**

AC Conducted Emission

Front View

Side View 1

Test Report Number: 17031818HKG-001 FCC ID: G2R-6020

IC: 1135D-6020