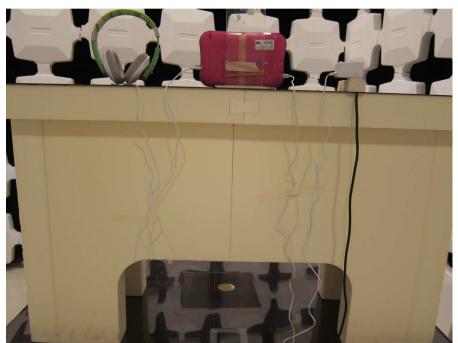

# The Worst Case Configuration Photographs

#### Radiated Emission

Front View

Rear View

Test Report Number: 17031818HKG-001 FCC ID: G2R-6020

IC: 1135D-6020