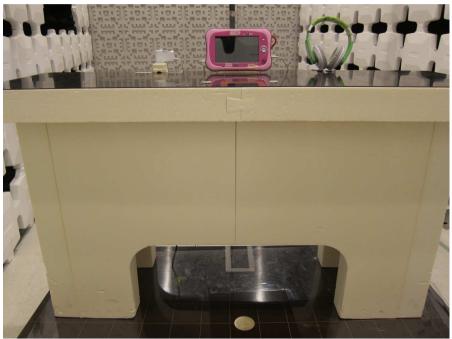

# The Worst Case Configuration Photographs

#### Radiated Emission

Front View

Rear View

Test Report Number: 17031818HKG-001 FCC ID: G2R-6020

IC: 1135D-6020