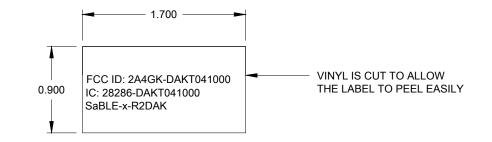

- 1. LABEL MATERIAL IS WHITE VINYL WITH ACRYLIC ADHESIVE.
- 2. LETTERS IN THE TOP LINE ARE 0.080" HIGH, HELVETICA OR EQUIVALENT FONT.
- 3. PART NUMBER TAB LETTERS ARE 0.120" HIGH.
- 4. BACKGROUND IS PRINTED BLACK, COPY IS WHITE.
- 5. DAKTRONICS PART NUMBER IS 0G-5466489.

|   |     |           |                                                                     |            | THE CONCEPTS EXPRESSED AND DETAILS SHOWN ON THIS DRAWING<br>ANY BEAS WITHOUT HE EXPRESS WRITTEN CONSENT OF<br>DAKTRONICS, INC. OR ITS WHOLLY OWNED SUBSIDIARIES.<br>COPYRIGHT 2024 DAKTRONICS, INC. (USA) |     |  |  |
|---|-----|-----------|---------------------------------------------------------------------|------------|-----------------------------------------------------------------------------------------------------------------------------------------------------------------------------------------------------------|-----|--|--|
|   |     |           |                                                                     |            | PROJECT: MX-1                                                                                                                                                                                             |     |  |  |
| 1 | REV | DATE      | DATE: PER CN-188918, CORRECTED LABELS IC NUMBER TO 28286-DAKT041000 | BY:<br>TBS | TITLE: LABEL; MX-1 FCC                                                                                                                                                                                    |     |  |  |
|   | 02  |           |                                                                     |            | DATE: 23 MAY 17 DIM UNITS: INCHES [MILLIMETERS] SHEET                                                                                                                                                     | REV |  |  |
|   | 02  | 22 110 24 |                                                                     |            | SCALE: 1 = 1 DO NOT SCALE DRAWING                                                                                                                                                                         | 02  |  |  |
|   | REV | DATE:     | PER CN-184476, UPDATED LABEL PER FCC INSTRUCTIONS.                  | BY:        |                                                                                                                                                                                                           | 00  |  |  |
|   | 01  | 23 AUG 24 |                                                                     | TBS        | DESIGN: TSPRACK JOBNO. FUNCTIVE-SIZE 54664                                                                                                                                                                | 89  |  |  |