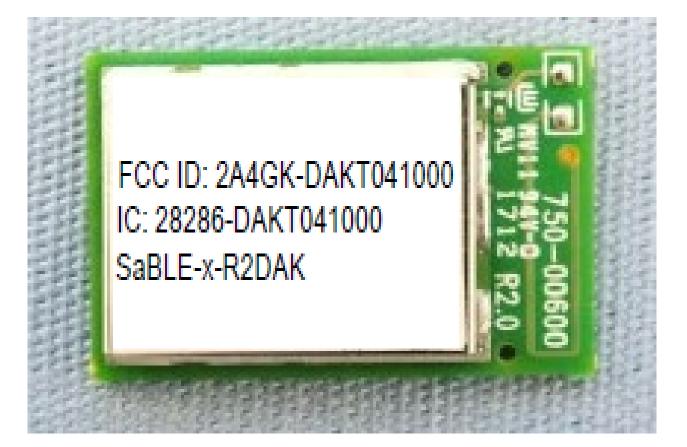

|   |     |           |                                                                     |            | THE CONCEPTS EXPRESSED AND DETAILS SHOWN ON THIS DRAWING<br>ANY BEAS WITHOUT HE EXPRESS WRITTEN CONSENT OF<br>DAKTRONICS, INC. OR ITS WHOLLY OWNED SUBSIDIARIES.<br>COPYRIGHT 2024 DAKTRONICS, INC. (USA) |     |  |  |
|---|-----|-----------|---------------------------------------------------------------------|------------|-----------------------------------------------------------------------------------------------------------------------------------------------------------------------------------------------------------|-----|--|--|
|   |     |           |                                                                     |            | PROJECT: MX-1                                                                                                                                                                                             |     |  |  |
| 1 | REV | DATE      | DATE: PER CN-188918, CORRECTED LABELS IC NUMBER TO 28286-DAKT041000 | BY:<br>TBS | TITLE: LABEL; MX-1 FCC                                                                                                                                                                                    |     |  |  |
|   | 02  |           |                                                                     |            | DATE: 23 MAY 17 DIM UNITS: INCHES [MILLIMETERS] SHEET                                                                                                                                                     | REV |  |  |
|   | 02  | 22 110 24 |                                                                     |            | SCALE: 1 = 1 DO NOT SCALE DRAWING                                                                                                                                                                         | 02  |  |  |
|   | REV | DATE:     | PER CN-184476, UPDATED LABEL PER FCC INSTRUCTIONS.                  | BY:        |                                                                                                                                                                                                           | 00  |  |  |
|   | 01  | 23 AUG 24 |                                                                     | TBS        | DESIGN: TSPRACK JOBNO. FUNCTIVE-SIZE 54664                                                                                                                                                                | 89  |  |  |