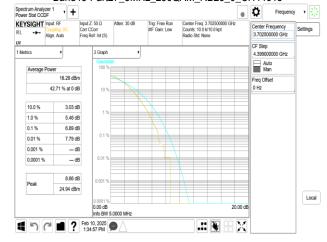

#### Frequency v Ö KEYSIGHT Input: RF out 7: 50.0 Settings

Band42-Part27\_15MHz\_256QAM\_RB75\_0\_CH42590

## Band42-Part27\_15MHz\_256QAM\_RB75\_0\_CH43015

# Band42-Part27\_20MHz\_256QAM\_RB100\_0\_CH42190

### Band42-Part27 20MHz 256QAM RB100 0 CH42590

### Band42-Part27 20MHz 256QAM RB100 0 CH42990

Band43-Part27\_5MHz\_256QAM\_RB25\_0\_CH44615

Unless otherwise stated the results shown in this test report refer only to the sample(s) tested and such sample(s) are retained for 90 days only.