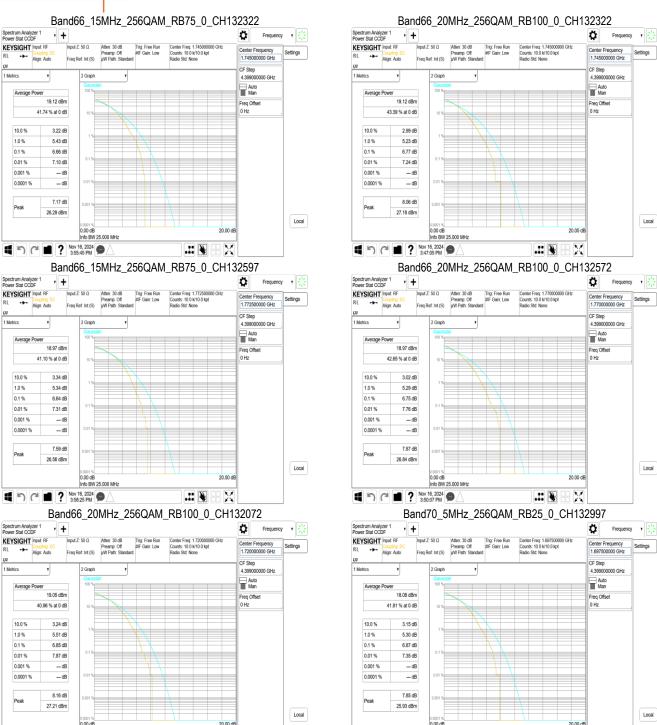

SGS Taiwan Ltd

No.134,Wu Kung Road, New Taipei Industrial Park, Wuku District, New Taipei City, Taiwan/新北市五股區新北產業園區五工路 134 號 f (886-2) 2298-0488

■ Nov 16, 2024 2:47:42 PM

■ ? Nov 16, 2024 ■ ? Nov 16, 2024 ■

SGS Taiwan Ltd

No.134,Wu Kung Road, New Taipei Industrial Park, Wuku District, New Taipei City, Taiwan/新北市五股區新北產業園區五工路 134 號 f (886-2) 2298-0488

■ Nov 16, 2024 2:35:25 PM

Page: 478 of 491

Unless otherwise stated the results shown in this test report refer only to the sample(s) tested and such sample(s) are retained for 90 days only.