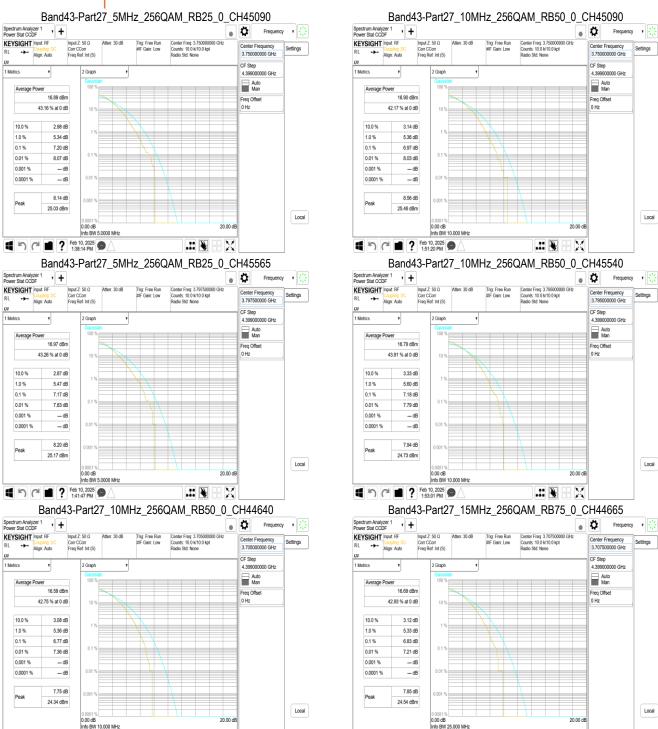

### Band42-Part27 20MHz 256QAM RB100 0 CH42990

Band43-Part27\_5MHz\_256QAM\_RB25\_0\_CH44615

Unless otherwise stated the results shown in this test report refer only to the sample(s) tested and such sample(s) are retained for 90 days only.

除非另有說明,此報告結果僅對測試之樣品負責,同時此樣品僅保留90天。本報告未經本公司書面許可,不可部份複製。
This document is issued by the Company subject to its General Conditions of Service printed overleaf, available on request or accessible at <a href="http://www.sgs.com.tw/Terms-and-Conditions">http://www.sgs.com.tw/Terms-and-Conditions</a> and for electronic format documents, subject to Terms and Conditions for Electronic Documents at <a href="http://www.sgs.com.tw/Terms-and-Conditions">http://www.sgs.com.tw/Terms-and-Conditions</a>. Attention is drawn to the limitation of liability, indemnification and jurisdiction issues defined therein. Any holder of this document is advised that information contained hereon reflects the Company's findings at the time of its intervention only and within the limits of Client's instructions, if any. The Company's sole responsibility is to its Client and this document does not exonerate parties to a transaction from exercising all their rights and obligations under the transaction documents. This document cannot be reproduced except in full, without prior written approval of the Company. Any unauthorized alteration, forgery or falsification of the content or appearance of this document is unlawful and offenders may be prosecuted to the fullest extent of the law.