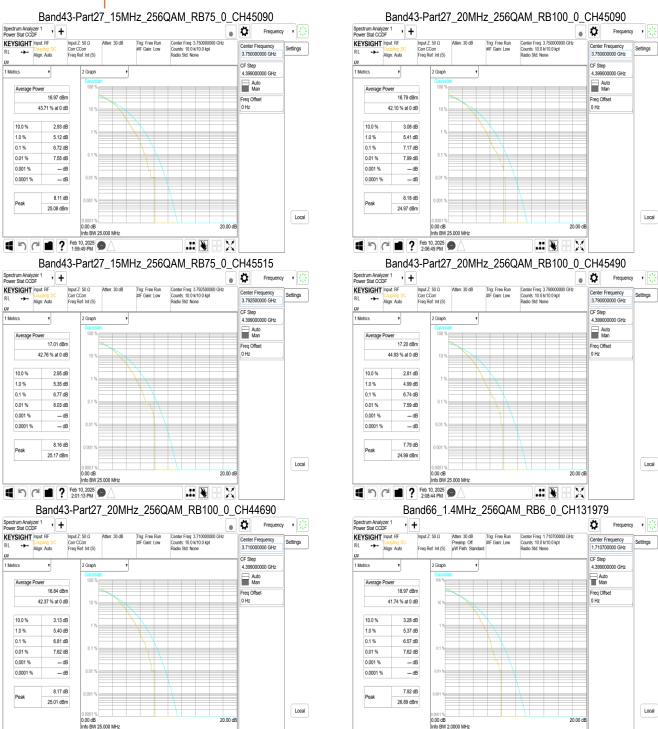

### Band42-Part27 20MHz 256QAM RB100 0 CH42990

Band43-Part27\_5MHz\_256QAM\_RB25\_0\_CH44615

Unless otherwise stated the results shown in this test report refer only to the sample(s) tested and such sample(s) are retained for 90 days only.

除非另有說明,此報告結果僅對測試之樣品負責,同時此樣品僅保留90天。本報告未經本公司書面許可,不可部份複製。
This document is issued by the Company subject to its General Conditions of Service printed overleaf, available on request or accessible at <a href="http://www.sgs.com.tw/Terms-and-Conditions">http://www.sgs.com.tw/Terms-and-Conditions</a> and for electronic format documents, subject to Terms and Conditions for Electronic Documents at <a href="http://www.sgs.com.tw/Terms-and-Conditions">http://www.sgs.com.tw/Terms-and-Conditions</a>. Attention is drawn to the limitation of liability, indemnification and jurisdiction issues defined therein. Any holder of this document is advised that information contained hereon reflects the Company's findings at the time of its intervention only and within the limits of Client's instructions, if any. The Company's sole responsibility is to its Client and this document does not exonerate parties to a transaction from exercising all their rights and obligations under the transaction documents. This document cannot be reproduced except in full, without prior written approval of the Company. Any unauthorized alteration, forgery or falsification of the content or appearance of this document is unlawful and offenders may be prosecuted to the fullest extent of the law.