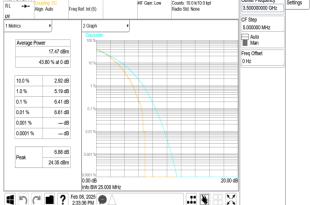

#### Frequency v Ö KEYSIGHT Input: RF out 7: 50.0 Settings

Band42-Part27\_15MHz\_256QAM\_RB75\_0\_CH42590