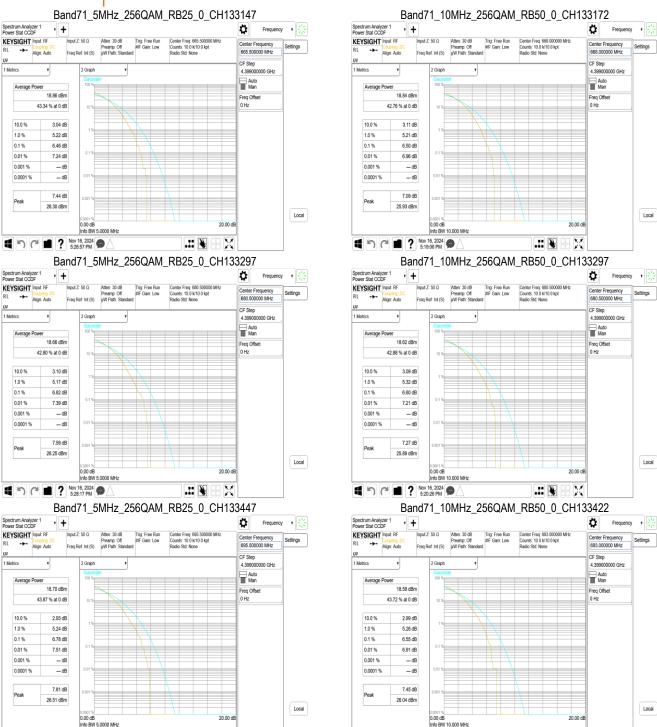

SGS Taiwan Ltd.

No.134,Wu Kung Road, New Taipei Industrial Park, Wuku District, New Taipei City, Taiwan/新北市五股區新北產業園區五工路 134 號 f (886-2) 2298-0488

Page: 480 of 491

Unless otherwise stated the results shown in this test report refer only to the sample(s) tested and such sample(s) are retained for 90 days only.

SGS Taiwan Ltd.

No.134,Wu Kung Road, New Taipei Industrial Park, Wuku District, New Taipei City, Taiwan/新北市五股區新北產業園區五工路 134 號 f (886-2) 2298-0488

Page: 481 of 491

Unless otherwise stated the results shown in this test report refer only to the sample(s) tested and such sample(s) are retained for 90 days only.