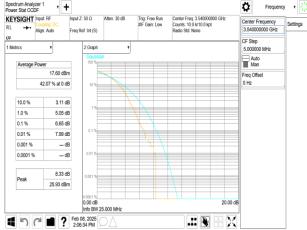

#### Frequency v Ö KEYSIGHT Input: RF out 7: 50.0 Settings

Band42-Part27\_15MHz\_256QAM\_RB75\_0\_CH42590

## Band42-Part27\_15MHz\_256QAM\_RB75\_0\_CH43015

# Band42-Part27\_20MHz\_256QAM\_RB100\_0\_CH42190

### Band42-Part27 20MHz 256QAM RB100 0 CH42590

### Band42-Part27 20MHz 256QAM RB100 0 CH42990

Band43-Part27\_5MHz\_256QAM\_RB25\_0\_CH44615

Unless otherwise stated the results shown in this test report refer only to the sample(s) tested and such sample(s) are retained for 90 days only.