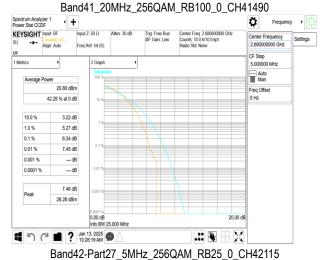

#### Frequency v Ö KEYSIGHT Input: RF out 7: 50.0 Settings

Band42-Part27\_15MHz\_256QAM\_RB75\_0\_CH42590

## Band42-Part27\_15MHz\_256QAM\_RB75\_0\_CH43015

# Band42-Part27\_20MHz\_256QAM\_RB100\_0\_CH42190

### Band42-Part27 20MHz 256QAM RB100 0 CH42590

### Band42-Part27 20MHz 256QAM RB100 0 CH42990

Band43-Part27\_5MHz\_256QAM\_RB25\_0\_CH44615

Unless otherwise stated the results shown in this test report refer only to the sample(s) tested and such sample(s) are retained for 90 days only.