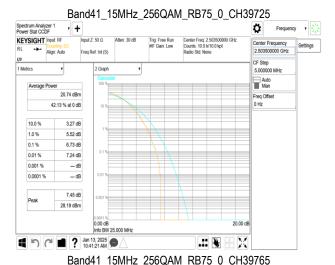

#### Frequency v Ö KEYSIGHT Input: RF out 7: 50.0 Settings

Band42-Part27\_15MHz\_256QAM\_RB75\_0\_CH42590