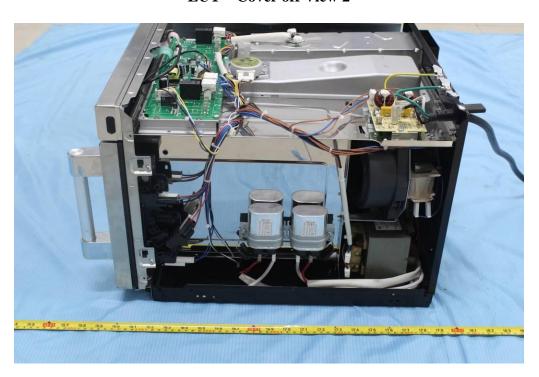

## **EXHIBIT C - EUT INTERNAL PHOTOGRAPHS**

**EUT – Cover off View 1** 

**EUT – Cover off View 2** 

**EUT – Cover off View 3** 

**EUT – Main Board Top View** 

**EUT – Main Board Bottom View** 

**EUT – LED Display Board Top View** 