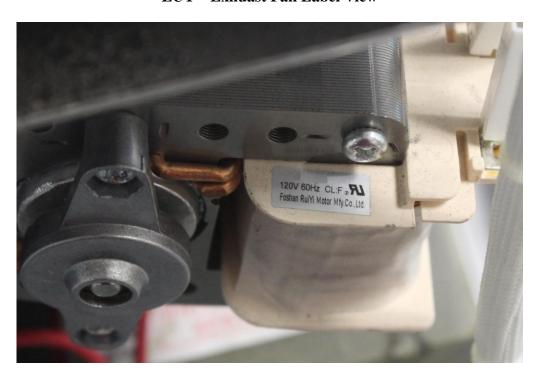

**EUT – KM60 Transfer Slab Board Bottom View** 

**EUT – USB Board Top View** 

**EUT – USB Board Bottom View** 

**EUT – High Voltage Capacitor View** 

**EUT – Magnetron View** 

**EUT – Transformer View** 

**EUT – Exhuast Fan Label View** 