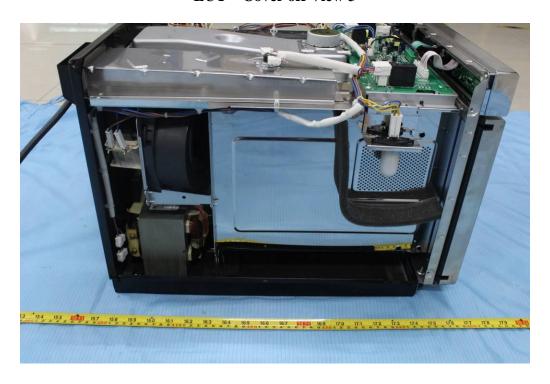

## **EXHIBIT C - EUT INTERNAL PHOTOGRAPHS**

**EUT – Cover off View 1** 

**EUT – Cover off View 2** 

**EUT – Cover off View 3** 

**EUT – Main Board Top View** 

**EUT – Main Board Bottom View** 

**EUT – LED Display Board Top View** 