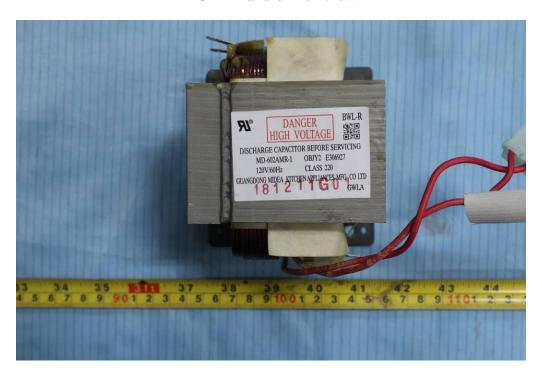

**EUT – KM60 Transfer Slab Board Bottom View** 

**EUT – USB Board Top View** 

**EUT – USB Board Bottom View** 

**EUT – High Voltage Capacitor View** 

**EUT – Magnetron View** 

**EUT – Transformer View** 

**EUT – Exhuast Fan Label View** 