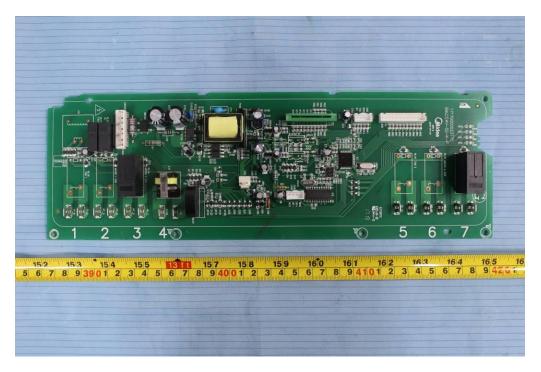

## **EXHIBIT C - EUT INTERNAL PHOTOGRAPHS**

**EUT – Cover off View 1** 

**EUT – Cover off View 2** 

**EUT – Cover off View 3** 

**EUT – Main Board Top View** 

**EUT – Main Board Bottom View** 

**EUT – LED Display Board Top View** 