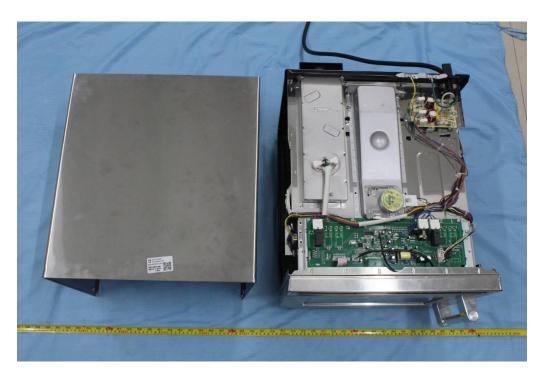

## **EXHIBIT C - EUT INTERNAL PHOTOGRAPHS**

**EUT – Cover off View 1** 

**EUT – Cover off View 2** 

**EUT – Cover off View 3** 

**EUT – Main Board Top View** 

**EUT – Main Board Bottom View** 

**EUT – LED Display Board Top View** 