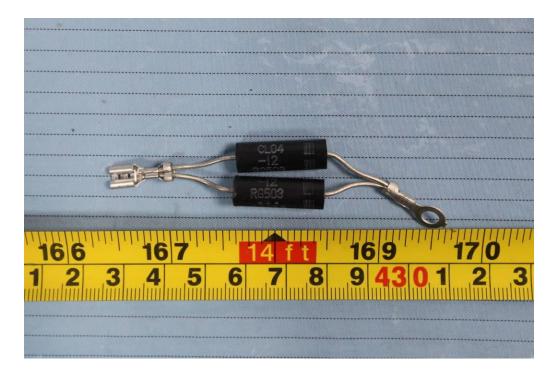

## **EXHIBIT C - EUT INTERNAL PHOTOGRAPHS**

**EUT – Cover off View 1** 



**EUT – Cover off View 2** 



**EUT – Cover off View 3** 



**EUT – Main Board Top View** 



**EUT – Main Board Bottom View** 



**EUT – LED Display Board Top View** 



**EUT –LED Display Board Bottom View** 



**EUT – Power Supply Board Top View** 



**EUT – Power Supply Board Bottom View** 



**EUT - KM60 Main Board Top View** 



**EUT – KM60 Main Board Bottom View** 



EUT – KM60 Transfer Slab Board Top View



**EUT – KM60 Transfer Slab Board Bottom View** 



**EUT – USB Board Top View** 



**EUT – USB Board Bottom View** 



**EUT – High Voltage Capacitor View** 



**EUT – Magnetron View** 



**EUT – Transformer View** 



**EUT – Exhuast Fan Label View** 



**EUT –Diode View** 



## **EUT – Motor View**