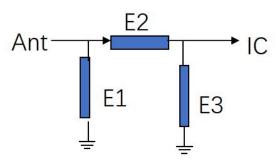

# 3: Matching circuit

| Element   | Value |
|-----------|-------|
| E1        | N/A   |
| E2        | OR    |
| <b>E3</b> | N/A   |

Address: 12th Floor, West Block B, Building 8, Huaqiang Creative Industry