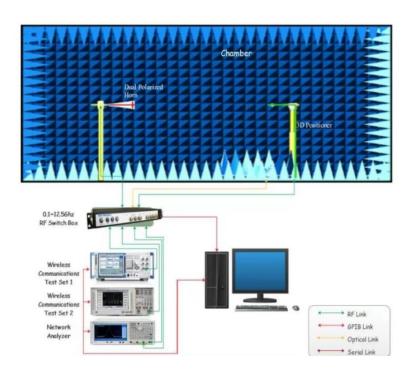

# 1.1The principle diagram of the OTA darkroom

Picture1. Antenna static test connection method

Address: 12th Floor, West Block B, Building 8, Huaqiang Creative Industry

Park, Sightseeing Road, Guangming District, Shenzhen