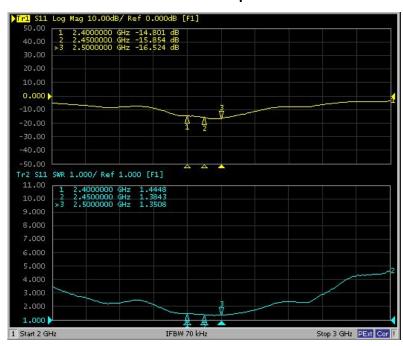

### 1: Antenna test equipment

List of meters: Agilent 5071B;



# 1.1The principle diagram of the OTA darkroom



Picture1. Antenna static test connection method

Address: 12th Floor, West Block B, Building 8, Huaqiang Creative Industry

Park, Sightseeing Road, Guangming District, Shenzhen

# 1.2 Pictures of the OTA microwave darkroom



Inside the OTA darkroom



Test Machine

Address: 12th Floor, West Block B, Building 8, Huaqiang Creative Industry

Park, Sightseeing Road, Guangming District, Shenzhen

#### 2: Passive test report

### 2.1: WIFI antenna S11 parameters



# 2.2: Passive efficiency of antenna

| Frequancy(MHz) | Gain(dBi) | Effciency (%) |
|----------------|-----------|---------------|
| 2400           | 3.30      | 63.13         |
| 2410           | 3.43      | 63.95         |
| 2420           | 3.51      | 64.37         |
| 2430           | 3.62      | 65.43         |
| 2440           | 3.76      | 66.22         |
| 2450           | 3.80      | 67.94         |
| 2460           | 3.78      | 66.65         |
| 2470           | 3.67      | 65.43         |
| 2480           | 3.54      | 64.58         |
| 2490           | 3.46      | 63.95         |
| 2500           | 3.30      | 62.51         |

Address: 12th Floor, West Block B, Building 8, Huaqiang Creative Industry Park, Sightseeing Road, Guangming District, Shenzhen

### 2.3: Passive pat