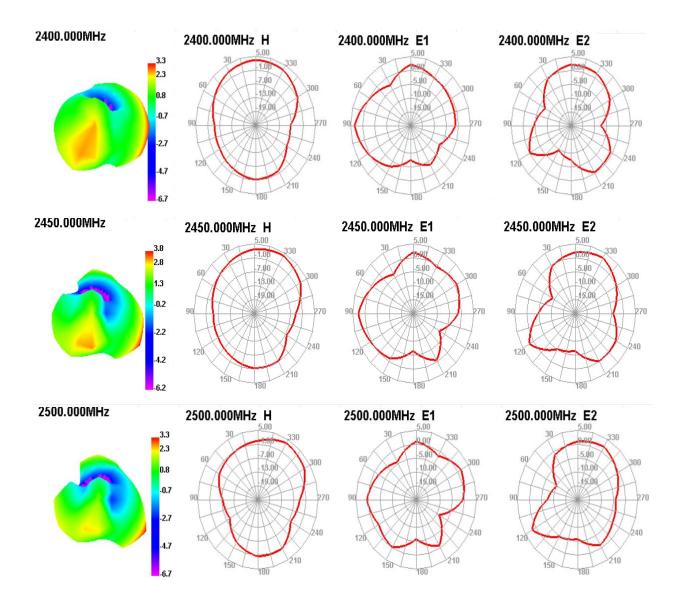

### 2.3: Passive pattern of WIFI antenna

unit: dBi

Address: 12th Floor, West Block B, Building 8, Huaqiang Creative Industry

Park, Sightseeing Road, Guangming District, Shenzhen

Tel: 0755-28700082

6

 ${\sf HONANT}_{\sf Hongji}$  Wireless Communication (Shenzhen) Co., Ltd