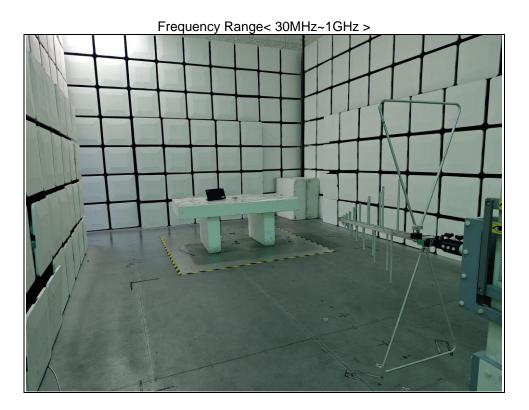

## Set-Up for Radiated Emission Test

Lab: <u>Hwa-Hsing (Dongguan) Testing Co., Ltd.</u> Address: <u>No. 101, Building N1, Yuyuan 2 Road, Yuyuan Industrial</u> <u>Park, HuangJiang Town, Dongguan City, People's Republic</u> <u>of China</u>

Tel: 0769-83078199 Web.: www.hwa-hsing.com E-Mail: customerservice.dg@hwa-hsing.com

Release Ver. 1.5

Project No.: 24032901-03

-End-

Lab: <u>Hwa-Hsing (Dongguan) Testing Co., Ltd.</u> Address: No. 101, Building N1, Yuyuan 2 Road, Yuyuan Industrial Park, HuangJiang Town, Dongguan City, People's Republic of China